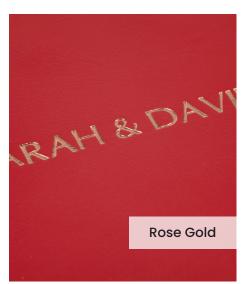

## Genuine Leather / Red

Our **Red** genuine leather cover is a high grade premium rawhide, sourced from here in the UK. Select a genuine leather to create a truly stunning photo album in your perfect colour.

Our **Embossing Technique** is a traditional process using a brass metal plate and individual lettering blocks, arranged by hand for each and every order. Pressed into the leather, you can have a clear embossed finish, or add a metallic foil in your choice of rose gold, black, white, gold or silver to complete your look.