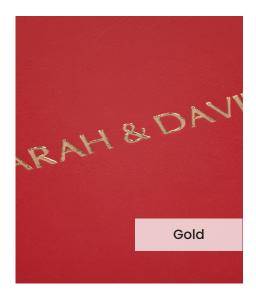

## Genuine Leather / Red

Our **Red** genuine leather cover is a high grade premium rawhide, sourced from here in the UK. Select a genuine leather to create a truly stunning photo album in your perfect colour.

Our **Embossing Technique** is a traditional process using a brass metal plate and individual lettering blocks, arranged by hand for each and every order. Pressed into the leather, you can have a clear embossed finish, or add a metallic foil in your choice of rose gold, black, white, gold or silver to complete your look.