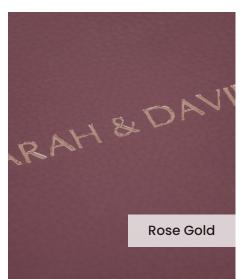

Our **Embossing Technique** is a traditional process using a brass metal plate and individual lettering blocks, arranged by hand for each and every order. Pressed into the leather, you can have a clear embossed finish, or add a metallic foil in your choice of rose gold, black, white, gold or silver to complete your look.

The typeface for our embossing process is Optima with the ability to have two lines of text. Line number one is a font size of 36pt with space for up to 20 characters. Line number 2 is a font size of 24pt and can have up to 22 characters.