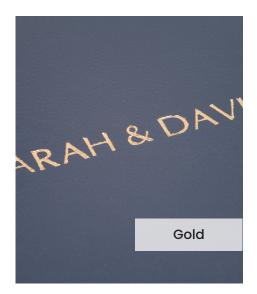

Our **Embossing Technique** is a traditional process using a brass metal plate and individual lettering blocks, arranged by hand for each and every order. Pressed into the leather, you can have a clear embossed finish, or add a metallic foil in your choice of rose gold, black, white, gold or silver to complete your look.

The typeface for our embossing process is Optima with the ability to have two lines of text. Line number one is a font size of 36pt with space for up to 20 characters. Line number 2 is a font size of 24pt and can have up to 22 characters.