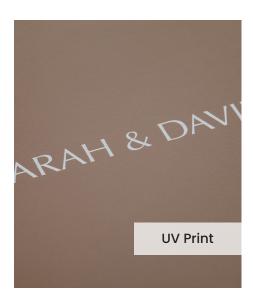

The **UV Printing Technique** offers more flexibility for your cover personalisation compared to the traditional embossing. With a computer generated grayscale print, you can create a full front cover design using black and white jpegs, text, logos or line art creations.

The colour of the UV print will be a silvery grayscale tone and the strength of this colour is dictated by the colour of your genuine leather.