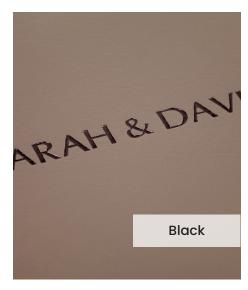

## Genuine Leather / Black

Our **Black** genuine leather cover is a high grade premium rawhide, sourced from here in the UK. Select a genuine leather to create a truly stunning photo album in your perfect colour.

Our **Embossing Technique** is a traditional process using a brass metal plate and individual lettering blocks, arranged by hand for each and every order. Pressed into the leather, you can have a clear embossed finish, or add a metallic foil in your choice of rose gold, black, white, gold or silver to complete your look.

The typeface for our embossing process is Optima with the ability to have two lines of text. Line number one is a font size of 36pt with space for up to 20 characters. Line number 2 is a font size of 24pt and can have up to 22 characters.

The **UV Printing Technique** offers more flexibility for your cover personalisation compared to the traditional embossing. With a computer generated grayscale print, you can create a full front cover design using black and white jpegs, text, logos or line art creations.

The colour of the UV print will be a silvery grayscale tone and the strength of this colour is dictated by the colour of your genuine leather.