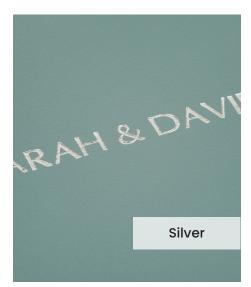

Our **Embossing Technique** is a traditional process using a brass metal plate and individual lettering blocks, arranged by hand for each and every order. Pressed into the leather, you can have a clear embossed finish, or add a metallic foil in your choice of rose gold, black, white, gold or silver to complete your look.

The typeface for our embossing process is Optima with the ability to have two lines of text. Line number one is a font size of 36pt with space for up to 20 characters. Line number 2 is a font size of 24pt and can have up to 22 characters.