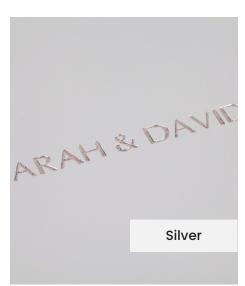

Our **Embossing Technique** is a traditional process using a brass metal plate and individual lettering blocks, arranged by hand for each and every order. Pressed into the leather, you can have a clear embossed finish, or add a metallic foil in your choice of rose gold, black, white, gold or silver to complete your look.

The typeface for our embossing process is Optima with the ability to have two lines of text. Line number one is a font size of 36pt with space for up to 20 characters. Line number 2 is a font size of 24pt and can have up to 22 characters.