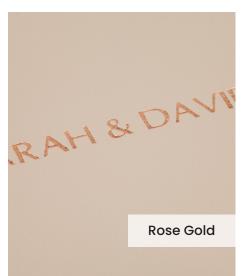

Our **Embossing Technique** is a traditional process using a brass metal plate and individual lettering blocks, arranged by hand for each and every order. Pressed into the leather, you can have a clear embossed finish, or add a metallic foil in your choice of rose gold, black, white, gold or silver to complete your look.

The typeface for our embossing process is Optima with the ability to have two lines of text. Line number one is a font size of 36pt with space for up to 20 characters. Line number 2 is a font size of 24pt and can have up to 22 characters.