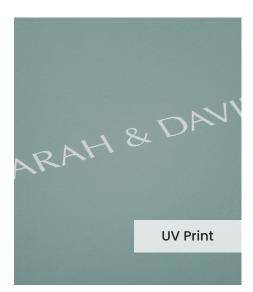

The **UV Printing Technique** offers more flexibility for your cover personalisation compared to the traditional embossing. With a computer generated grayscale print, you can create a full front cover design using black and white jpegs, text, logos or line art creations.

The colour of the UV print will be a silvery grayscale tone and the strength of this colour is dictated by the colour of your genuine leather.