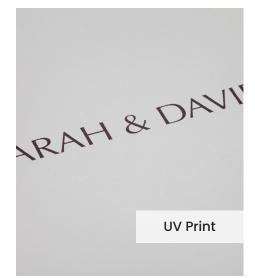

The **UV Printing Technique** offers more flexibility for your cover personalisation compared to the traditional embossing. With a computer generated grayscale print, you can create a full front cover design using black and white jpegs, text, logos or line art creations.

The colour of the UV print will be a silvery grayscale tone and the strength of this colour is dictated by the colour of your genuine leather.