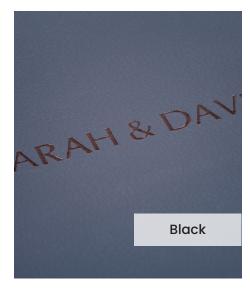

Our **Embossing Technique** is a traditional process using a brass metal plate and individual lettering blocks, arranged by hand for each and every order. Pressed into the leather, you can have a clear embossed finish, or add a metallic foil in your choice of rose gold, black, white, gold or silver to complete your look.

The typeface for our embossing process is Optima with the ability to have two lines of text. Line number one is a font size of 36pt with space for up to 20 characters. Line number 2 is a font size of 24pt and can have up to 22 characters.