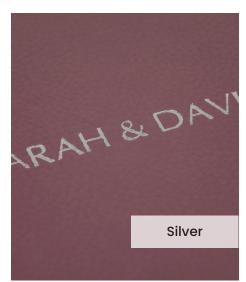

Our **Embossing Technique** is a traditional process using a brass metal plate and individual lettering blocks, arranged by hand for each and every order. Pressed into the leather, you can have a clear embossed finish, or add a metallic foil in your choice of rose gold, black, white, gold or silver to complete your look.

The typeface for our embossing process is Optima with the ability to have two lines of text. Line number one is a font size of 36pt with space for up to 20 characters. Line number 2 is a font size of 24pt and can have up to 22 characters.