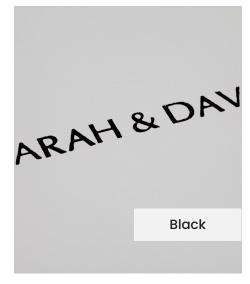

Our **Embossing Technique** is a traditional process using a brass metal plate and individual lettering blocks, arranged by hand for each and every order. Pressed into the leather, you can have a clear embossed finish, or add a metallic foil in your choice of rose gold, black, white, gold or silver to complete your look.

The typeface for our embossing process is Optima with the ability to have two lines of text. Line number one is a font size of 36pt with space for up to 20 characters. Line number 2 is a font size of 24pt and can have up to 22 characters.