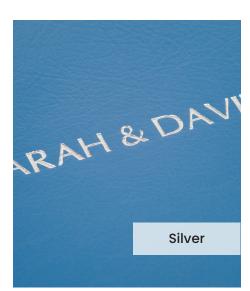

Our **Embossing Technique** is a traditional process using a brass metal plate and individual lettering blocks, arranged by hand for each and every order. Pressed into the leather, you can have a clear embossed finish, or add a metallic foil in your choice of rose gold, black, white, gold or silver to complete your look.

The typeface for our embossing process is Optima with the ability to have two lines of text. Line number one is a font size of 36pt with space for up to 20 characters. Line number 2 is a font size of 24pt and can have up to 22 characters.