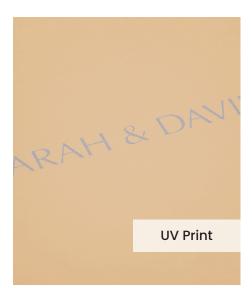

The **UV Printing Technique** offers more flexibility for your cover personalisation compared to the traditional embossing. With a computer generated grayscale print, you can create a full front cover design using black and white jpegs, text, logos or line art creations.

The colour of the UV print will be a silvery grayscale tone and the strength of this colour is dictated by the colour of your genuine leather.