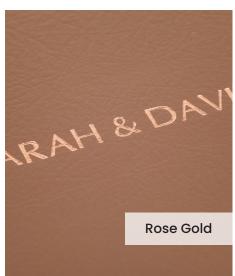

Our **Embossing Technique** is a traditional process using a brass metal plate and individual lettering blocks, arranged by hand for each and every order. Pressed into the leather, you can have a clear embossed finish, or add a metallic foil in your choice of rose gold, black, white, gold or silver to complete your look.

The typeface for our embossing process is Optima with the ability to have two lines of text. Line number one is a font size of 36pt with space for up to 20 characters. Line number 2 is a font size of 24pt and can have up to 22 characters.