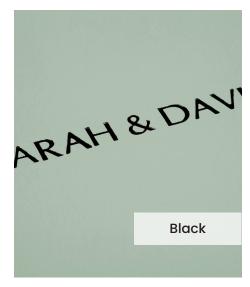

Our **Embossing Technique** is a traditional process using a brass metal plate and individual lettering blocks, arranged by hand for each and every order. Pressed into the leather, you can have a clear embossed finish, or add a metallic foil in your choice of rose gold, black, white, gold or silver to complete your look.

The typeface for our embossing process is Optima with the ability to have two lines of text. Line number one is a font size of 36pt with space for up to 20 characters. Line number 2 is a font size of 24pt and can have up to 22 characters.