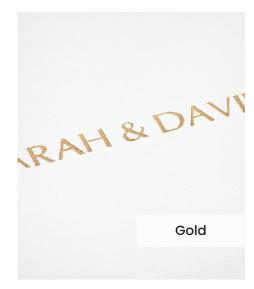

Our **Embossing Technique** is a traditional process using a brass metal plate and individual lettering blocks, arranged by hand for each and every order. Pressed into the leather, you can have a clear embossed finish, or add a metallic foil in your choice of rose gold, black, white, gold or silver to complete your look.

The typeface for our embossing process is Optima with the ability to have two lines of text. Line number one is a font size of 36pt with space for up to 20 characters. Line number 2 is a font size of 24pt and can have up to 22 characters.