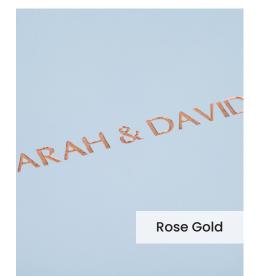

Our **Embossing Technique** is a traditional process using a brass metal plate and individual lettering blocks, arranged by hand for each and every order. Pressed into the leather, you can have a clear embossed finish, or add a metallic foil in your choice of rose gold, black, white, gold or silver to complete your look.

The typeface for our embossing process is Optima with the ability to have two lines of text. Line number one is a font size of 36pt with space for up to 20 characters. Line number 2 is a font size of 24pt and can have up to 22 characters.