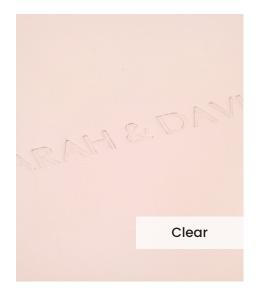

# Genuine Leather / Baby Pink

Our **Baby Pink** genuine leather cover is a high grade premium rawhide, sourced from here in the UK. Select a genuine leather to create a truly stunning photo album in your perfect colour.

Our **Embossing Technique** is a traditional process using a brass metal plate and individual lettering blocks, arranged by hand for each and every order. Pressed into the leather, you can have a clear embossed finish, or add a metallic foil in your choice of rose gold, black, white, gold or silver to complete your look.

The typeface for our embossing process is Optima with the ability to have two lines of text. Line number one is a font size of 36pt with space for up to 20 characters. Line number 2 is a font size of 24pt and can have up to 22 characters.