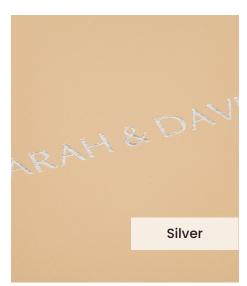

Our **Embossing Technique** is a traditional process using a brass metal plate and individual lettering blocks, arranged by hand for each and every order. Pressed into the leather, you can have a clear embossed finish, or add a metallic foil in your choice of rose gold, black, white, gold or silver to complete your look.

The typeface for our embossing process is Optima with the ability to have two lines of text. Line number one is a font size of 36pt with space for up to 20 characters. Line number 2 is a font size of 24pt and can have up to 22 characters.