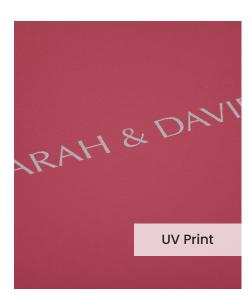

The **UV Printing Technique** offers more flexibility for your cover personalisation compared to the traditional embossing. With a computer generated grayscale print, you can create a full front cover design using black and white jpegs, text, logos or line art creations.

The colour of the UV print will be a silvery grayscale tone and the strength of this colour is dictated by the colour of your genuine leather.