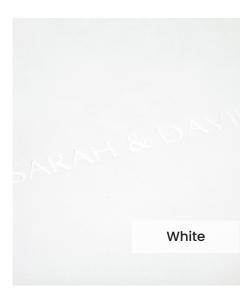

#### Genuine Leather / White

Our **White** genuine leather cover is a high grade premium rawhide, sourced from here in the UK. Select a genuine leather to create a truly stunning photo album in your perfect colour.

Our **Embossing Technique** is a traditional process using a brass metal plate and individual lettering blocks, arranged by hand for each and every order. Pressed into the leather, you can have a clear embossed finish, or add a metallic foil in your choice of rose gold, black, white, gold or silver to complete your look.

The typeface for our embossing process is Optima with the ability to have two lines of text. Line number one is a font size of 36pt with space for up to 20 characters. Line number 2 is a font size of 24pt and can have up to 22 characters.