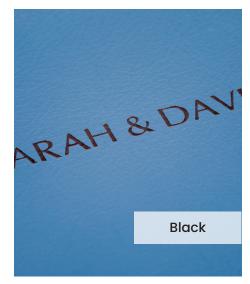

Our **Embossing Technique** is a traditional process using a brass metal plate and individual lettering blocks, arranged by hand for each and every order. Pressed into the leather, you can have a clear embossed finish, or add a metallic foil in your choice of rose gold, black, white, gold or silver to complete your look.