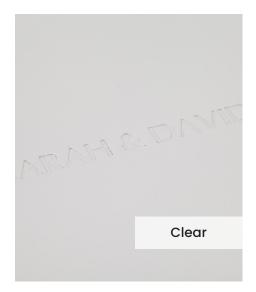

Our **Embossing Technique** is a traditional process using a brass metal plate and individual lettering blocks, arranged by hand for each and every order. Pressed into the leather, you can have a clear embossed finish, or add a metallic foil in your choice of rose gold, black, white, gold or silver to complete your look.

The typeface for our embossing process is Optima with the ability to have two lines of text. Line number one is a font size of 36pt with space for up to 20 characters. Line number 2 is a font size of 24pt and can have up to 22 characters.