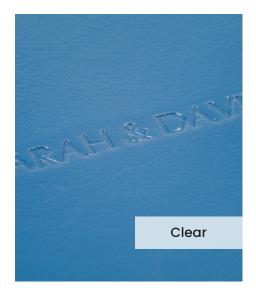

Our **Embossing Technique** is a traditional process using a brass metal plate and individual lettering blocks, arranged by hand for each and every order. Pressed into the leather, you can have a clear embossed finish, or add a metallic foil in your choice of rose gold, black, white, gold or silver to complete your look.