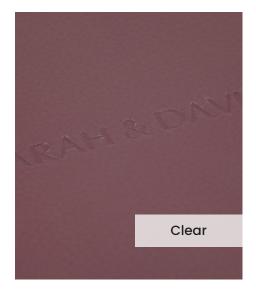

Our **Embossing Technique** is a traditional process using a brass metal plate and individual lettering blocks, arranged by hand for each and every order. Pressed into the leather, you can have a clear embossed finish, or add a metallic foil in your choice of rose gold, black, white, gold or silver to complete your look.

The typeface for our embossing process is Optima with the ability to have two lines of text. Line number one is a font size of 36pt with space for up to 20 characters. Line number 2 is a font size of 24pt and can have up to 22 characters.