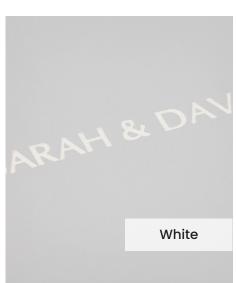

#### Genuine Leather / White

Our **White** genuine leather cover is a high grade premium rawhide, sourced from here in the UK. Select a genuine leather to create a truly stunning photo album in your perfect colour.

Our **Embossing Technique** is a traditional process using a brass metal plate and individual lettering blocks, arranged by hand for each and every order. Pressed into the leather, you can have a clear embossed finish, or add a metallic foil in your choice of rose gold, black, white, gold or silver to complete your look.