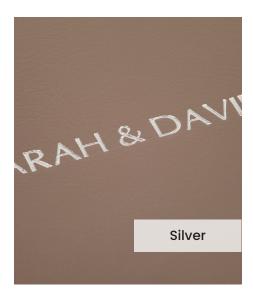

Our **Embossing Technique** is a traditional process using a brass metal plate and individual lettering blocks, arranged by hand for each and every order. Pressed into the leather, you can have a clear embossed finish, or add a metallic foil in your choice of rose gold, black, white, gold or silver to complete your look.

The typeface for our embossing process is Optima with the ability to have two lines of text. Line number one is a font size of 36pt with space for up to 20 characters. Line number 2 is a font size of 24pt and can have up to 22 characters.