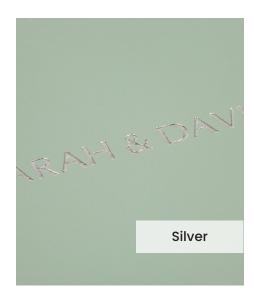

Our **Embossing Technique** is a traditional process using a brass metal plate and individual lettering blocks, arranged by hand for each and every order. Pressed into the leather, you can have a clear embossed finish, or add a metallic foil in your choice of rose gold, black, white, gold or silver to complete your look.

The typeface for our embossing process is Optima with the ability to have two lines of text. Line number one is a font size of 36pt with space for up to 20 characters. Line number 2 is a font size of 24pt and can have up to 22 characters.