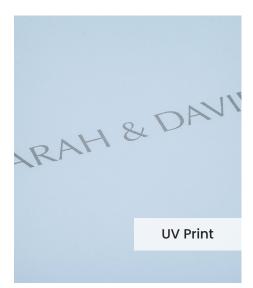

The **UV Printing Technique** offers more flexibility for your cover personalisation compared to the traditional embossing. With a computer generated grayscale print, you can create a full front cover design using black and white jpegs, text, logos or line art creations.

The colour of the UV print will be a silvery grayscale tone and the strength of this colour is dictated by the colour of your genuine leather.