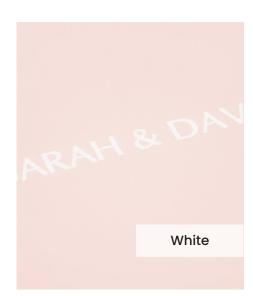

#### Genuine Leather / White

Our **White** genuine leather cover is a high grade premium rawhide, sourced from here in the UK. Select a genuine leather to create a truly stunning photo album in your perfect colour.

Our **Embossing Technique** is a traditional process using a brass metal plate and individual lettering blocks, arranged by hand for each and every order. Pressed into the leather, you can have a clear embossed finish, or add a metallic foil in your choice of rose gold, black, white, gold or silver to complete your look.