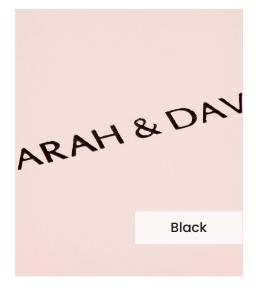

Our **Embossing Technique** is a traditional process using a brass metal plate and individual lettering blocks, arranged by hand for each and every order. Pressed into the leather, you can have a clear embossed finish, or add a metallic foil in your choice of rose gold, black, white, gold or silver to complete your look.