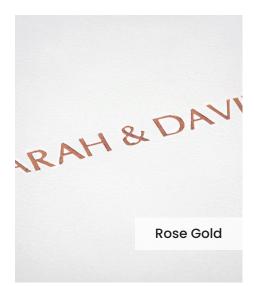

Our **Embossing Technique** is a traditional process using a brass metal plate and individual lettering blocks, arranged by hand for each and every order. Pressed into the leather, you can have a clear embossed finish, or add a metallic foil in your choice of rose gold, black, white, gold or silver to complete your look.

The typeface for our embossing process is Optima with the ability to have two lines of text. Line number one is a font size of 36pt with space for up to 20 characters. Line number 2 is a font size of 24pt and can have up to 22 characters.