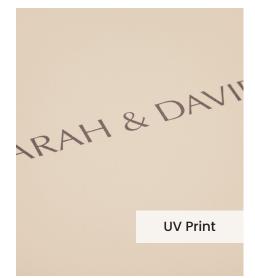

The **UV Printing Technique** offers more flexibility for your cover personalisation compared to the traditional embossing. With a computer generated grayscale print, you can create a full front cover design using black and white jpegs, text, logos or line art creations.

The colour of the UV print will be a silvery grayscale tone and the strength of this colour is dictated by the colour of your genuine leather.