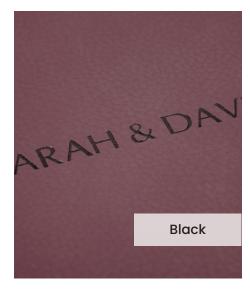

## Genuine Leather / Black

Our **Black** genuine leather cover is a high grade premium rawhide, sourced from here in the UK. Select a genuine leather to create a truly stunning photo album in your perfect colour.

Our **Embossing Technique** is a traditional process using a brass metal plate and individual lettering blocks, arranged by hand for each and every order. Pressed into the leather, you can have a clear embossed finish, or add a metallic foil in your choice of rose gold, black, white, gold or silver to complete your look.

The typeface for our embossing process is Optima with the ability to have two lines of text. Line number one is a font size of 36pt with space for up to 20 characters. Line number 2 is a font size of 24pt and can have up to 22 characters.