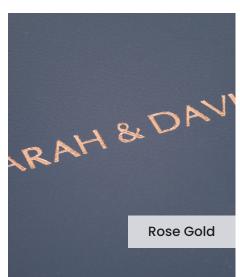

Our **Embossing Technique** is a traditional process using a brass metal plate and individual lettering blocks, arranged by hand for each and every order. Pressed into the leather, you can have a clear embossed finish, or add a metallic foil in your choice of rose gold, black, white, gold or silver to complete your look.

The typeface for our embossing process is Optima with the ability to have two lines of text. Line number one is a font size of 36pt with space for up to 20 characters. Line number 2 is a font size of 24pt and can have up to 22 characters.