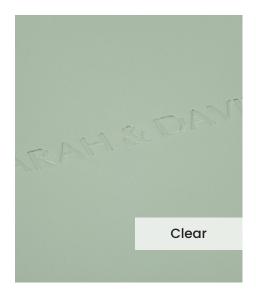

Our **Embossing Technique** is a traditional process using a brass metal plate and individual lettering blocks, arranged by hand for each and every order. Pressed into the leather, you can have a clear embossed finish, or add a metallic foil in your choice of rose gold, black, white, gold or silver to complete your look.

The typeface for our embossing process is Optima with the ability to have two lines of text. Line number one is a font size of 36pt with space for up to 20 characters. Line number 2 is a font size of 24pt and can have up to 22 characters.