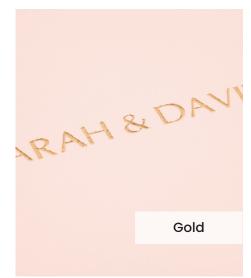

Our **Embossing Technique** is a traditional process using a brass metal plate and individual lettering blocks, arranged by hand for each and every order. Pressed into the leather, you can have a clear embossed finish, or add a metallic foil in your choice of rose gold, black, white, gold or silver to complete your look.