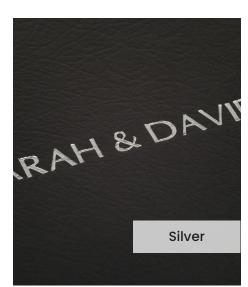

Our **Embossing Technique** is a traditional process using a brass metal plate and individual lettering blocks, arranged by hand for each and every order. Pressed into the leather, you can have a clear embossed finish, or add a metallic foil in your choice of rose gold, black, white, gold or silver to complete your look.

The typeface for our embossing process is Optima with the ability to have two lines of text. Line number one is a font size of 36pt with space for up to 20 characters. Line number 2 is a font size of 24pt and can have up to 22 characters.