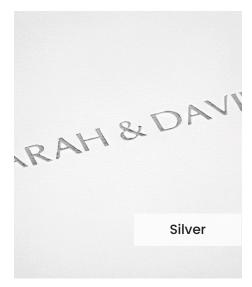

Our **Embossing Technique** is a traditional process using a brass metal plate and individual lettering blocks, arranged by hand for each and every order. Pressed into the leather, you can have a clear embossed finish, or add a metallic foil in your choice of rose gold, black, white, gold or silver to complete your look.

The typeface for our embossing process is Optima with the ability to have two lines of text. Line number one is a font size of 36pt with space for up to 20 characters. Line number 2 is a font size of 24pt and can have up to 22 characters.