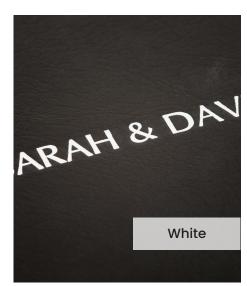

Our **Embossing Technique** is a traditional process using a brass metal plate and individual lettering blocks, arranged by hand for each and every order. Pressed into the leather, you can have a clear embossed finish, or add a metallic foil in your choice of rose gold, black, white, gold or silver to complete your look.

The typeface for our embossing process is Optima with the ability to have two lines of text. Line number one is a font size of 36pt with space for up to 20 characters. Line number 2 is a font size of 24pt and can have up to 22 characters.