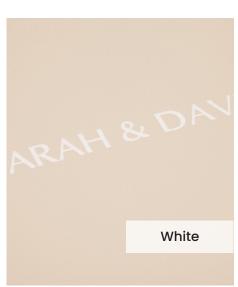

#### Genuine Leather / White

Our **White** genuine leather cover is a high grade premium rawhide, sourced from here in the UK. Select a genuine leather to create a truly stunning photo album in your perfect colour.

Our **Embossing Technique** is a traditional process using a brass metal plate and individual lettering blocks, arranged by hand for each and every order. Pressed into the leather, you can have a clear embossed finish, or add a metallic foil in your choice of rose gold, black, white, gold or silver to complete your look.

The typeface for our embossing process is Optima with the ability to have two lines of text. Line number one is a font size of 36pt with space for up to 20 characters. Line number 2 is a font size of 24pt and can have up to 22 characters.

The **UV Printing Technique** offers more flexibility for your cover personalisation compared to the traditional embossing. With a computer generated grayscale print, you can create a full front cover design using black and white jpegs, text, logos or line art creations.

The colour of the UV print will be a silvery grayscale tone and the strength of this colour is dictated by the colour of your genuine leather.