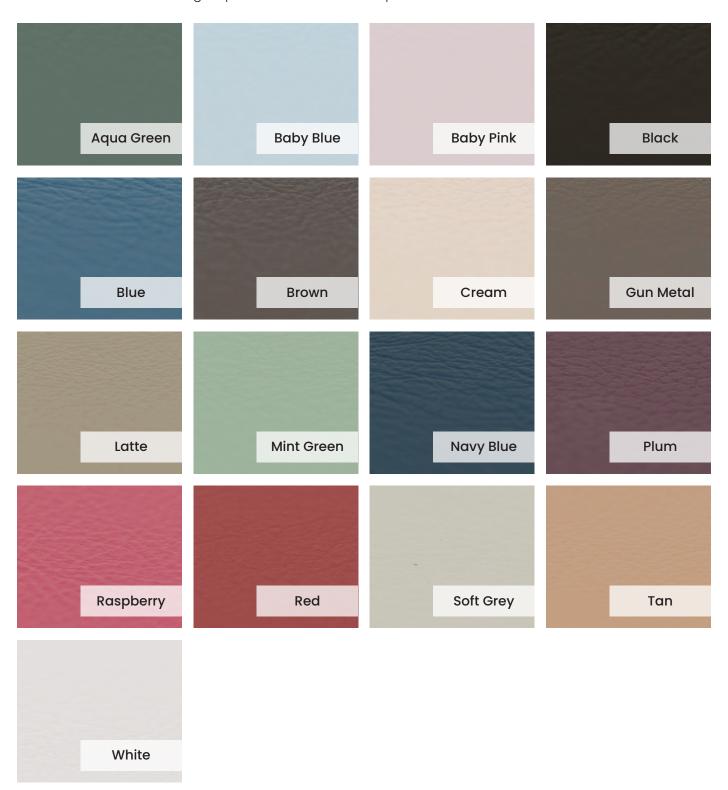

#### Covers / Genuine Leather

Our wide range of premium genuine leather is sourced from a trusted rawhide supplier right here in the UK. With a beautiful palette of 18 colours to choose from, you can add a touch of luxury to your personalised photo album.

The eco friendly tanning process creates a high quality rich colour with a resilient finish and naturally soft to the touch. Opt for a traditional embossed cover, a UV printed design or combine with one of our image options with a leather spine and back.