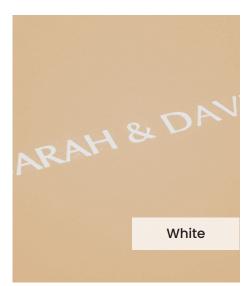

Our **Embossing Technique** is a traditional process using a brass metal plate and individual lettering blocks, arranged by hand for each and every order. Pressed into the leather, you can have a clear embossed finish, or add a metallic foil in your choice of rose gold, black, white, gold or silver to complete your look.

The typeface for our embossing process is Optima with the ability to have two lines of text. Line number one is a font size of 36pt with space for up to 20 characters. Line number 2 is a font size of 24pt and can have up to 22 characters.