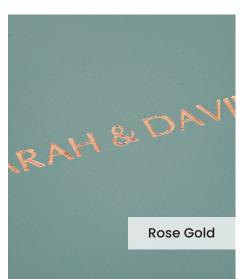

Our **Embossing Technique** is a traditional process using a brass metal plate and individual lettering blocks, arranged by hand for each and every order. Pressed into the leather, you can have a clear embossed finish, or add a metallic foil in your choice of rose gold, black, white, gold or silver to complete your look.

The typeface for our embossing process is Optima with the ability to have two lines of text. Line number one is a font size of 36pt with space for up to 20 characters. Line number 2 is a font size of 24pt and can have up to 22 characters.