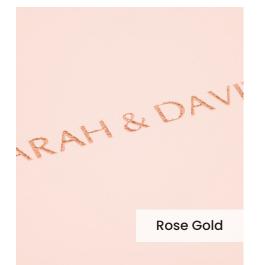

Our **Embossing Technique** is a traditional process using a brass metal plate and individual lettering blocks, arranged by hand for each and every order. Pressed into the leather, you can have a clear embossed finish, or add a metallic foil in your choice of rose gold, black, white, gold or silver to complete your look.