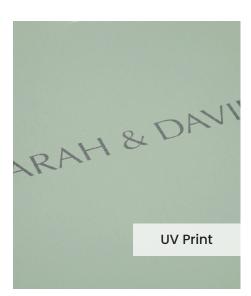

The **UV Printing Technique** offers more flexibility for your cover personalisation compared to the traditional embossing. With a computer generated grayscale print, you can create a full front cover design using black and white jpegs, text, logos or line art creations.

The colour of the UV print will be a silvery grayscale tone and the strength of this colour is dictated by the colour of your genuine leather.