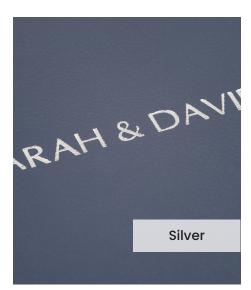

Our **Embossing Technique** is a traditional process using a brass metal plate and individual lettering blocks, arranged by hand for each and every order. Pressed into the leather, you can have a clear embossed finish, or add a metallic foil in your choice of rose gold, black, white, gold or silver to complete your look.

The typeface for our embossing process is Optima with the ability to have two lines of text. Line number one is a font size of 36pt with space for up to 20 characters. Line number 2 is a font size of 24pt and can have up to 22 characters.