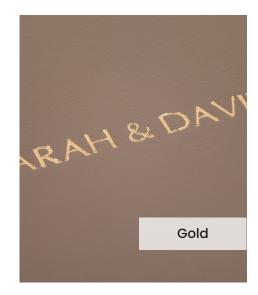

Our **Embossing Technique** is a traditional process using a brass metal plate and individual lettering blocks, arranged by hand for each and every order. Pressed into the leather, you can have a clear embossed finish, or add a metallic foil in your choice of rose gold, black, white, gold or silver to complete your look.

The typeface for our embossing process is Optima with the ability to have two lines of text. Line number one is a font size of 36pt with space for up to 20 characters. Line number 2 is a font size of 24pt and can have up to 22 characters.