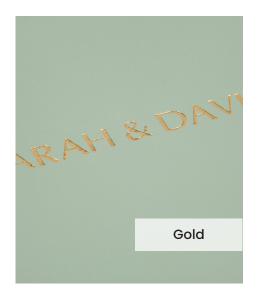

Our **Embossing Technique** is a traditional process using a brass metal plate and individual lettering blocks, arranged by hand for each and every order. Pressed into the leather, you can have a clear embossed finish, or add a metallic foil in your choice of rose gold, black, white, gold or silver to complete your look.

The typeface for our embossing process is Optima with the ability to have two lines of text. Line number one is a font size of 36pt with space for up to 20 characters. Line number 2 is a font size of 24pt and can have up to 22 characters.