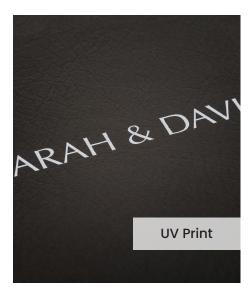

The **UV Printing Technique** offers more flexibility for your cover personalisation compared to the traditional embossing. With a computer generated grayscale print, you can create a full front cover design using black and white jpegs, text, logos or line art creations.

The colour of the UV print will be a silvery grayscale tone and the strength of this colour is dictated by the colour of your genuine leather.