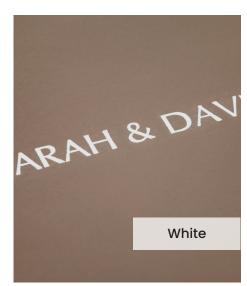

Our **Embossing Technique** is a traditional process using a brass metal plate and individual lettering blocks, arranged by hand for each and every order. Pressed into the leather, you can have a clear embossed finish, or add a metallic foil in your choice of rose gold, black, white, gold or silver to complete your look.

The typeface for our embossing process is Optima with the ability to have two lines of text. Line number one is a font size of 36pt with space for up to 20 characters. Line number 2 is a font size of 24pt and can have up to 22 characters.