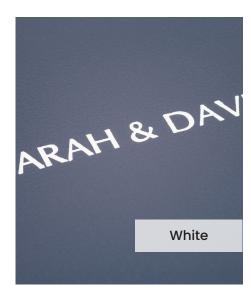

#### Genuine Leather / White

Our **White** genuine leather cover is a high grade premium rawhide, sourced from here in the UK. Select a genuine leather to create a truly stunning photo album in your perfect colour.

Our **Embossing Technique** is a traditional process using a brass metal plate and individual lettering blocks, arranged by hand for each and every order. Pressed into the leather, you can have a clear embossed finish, or add a metallic foil in your choice of rose gold, black, white, gold or silver to complete your look.

The typeface for our embossing process is Optima with the ability to have two lines of text. Line number one is a font size of 36pt with space for up to 20 characters. Line number 2 is a font size of 24pt and can have up to 22 characters.