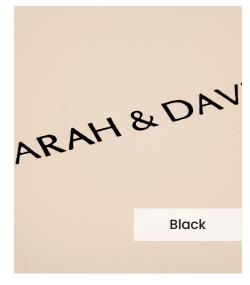

Our **Embossing Technique** is a traditional process using a brass metal plate and individual lettering blocks, arranged by hand for each and every order. Pressed into the leather, you can have a clear embossed finish, or add a metallic foil in your choice of rose gold, black, white, gold or silver to complete your look.

The typeface for our embossing process is Optima with the ability to have two lines of text. Line number one is a font size of 36pt with space for up to 20 characters. Line number 2 is a font size of 24pt and can have up to 22 characters.