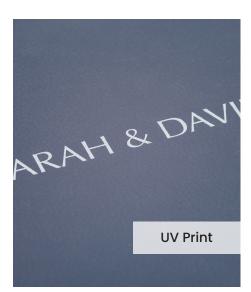

The **UV Printing Technique** offers more flexibility for your cover personalisation compared to the traditional embossing. With a computer generated grayscale print, you can create a full front cover design using black and white jpegs, text, logos or line art creations.

The colour of the UV print will be a silvery grayscale tone and the strength of this colour is dictated by the colour of your genuine leather.