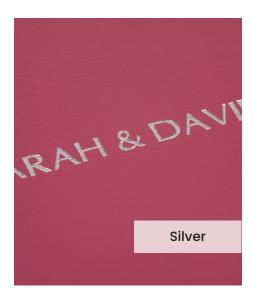

Our **Embossing Technique** is a traditional process using a brass metal plate and individual lettering blocks, arranged by hand for each and every order. Pressed into the leather, you can have a clear embossed finish, or add a metallic foil in your choice of rose gold, black, white, gold or silver to complete your look.

The typeface for our embossing process is Optima with the ability to have two lines of text. Line number one is a font size of 36pt with space for up to 20 characters. Line number 2 is a font size of 24pt and can have up to 22 characters.