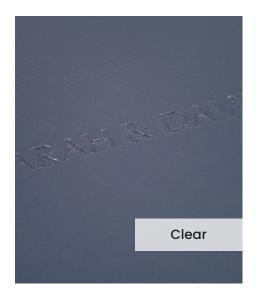

Our **Embossing Technique** is a traditional process using a brass metal plate and individual lettering blocks, arranged by hand for each and every order. Pressed into the leather, you can have a clear embossed finish, or add a metallic foil in your choice of rose gold, black, white, gold or silver to complete your look.

The typeface for our embossing process is Optima with the ability to have two lines of text. Line number one is a font size of 36pt with space for up to 20 characters. Line number 2 is a font size of 24pt and can have up to 22 characters.