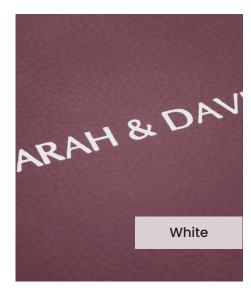

Our **Embossing Technique** is a traditional process using a brass metal plate and individual lettering blocks, arranged by hand for each and every order. Pressed into the leather, you can have a clear embossed finish, or add a metallic foil in your choice of rose gold, black, white, gold or silver to complete your look.

The typeface for our embossing process is Optima with the ability to have two lines of text. Line number one is a font size of 36pt with space for up to 20 characters. Line number 2 is a font size of 24pt and can have up to 22 characters.