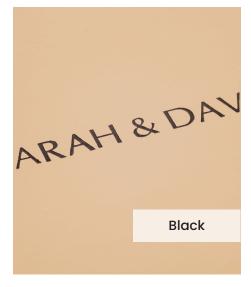

## Genuine Leather / Black

Our **Black** genuine leather cover is a high grade premium rawhide, sourced from here in the UK. Select a genuine leather to create a truly stunning photo album in your perfect colour.

Our **Embossing Technique** is a traditional process using a brass metal plate and individual lettering blocks, arranged by hand for each and every order. Pressed into the leather, you can have a clear embossed finish, or add a metallic foil in your choice of rose gold, black, white, gold or silver to complete your look.