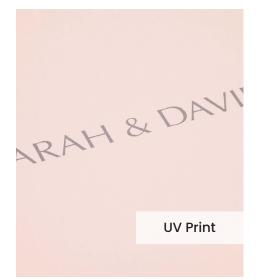

#### Genuine Leather / White

Our **White** genuine leather cover is a high grade premium rawhide, sourced from here in the UK. Select a genuine leather to create a truly stunning photo album in your perfect colour.

The **UV Printing Technique** offers more flexibility for your cover personalisation compared to the traditional embossing. With a computer generated grayscale print, you can create a full front cover design using black and white jpegs, text, logos or line art creations.

The colour of the UV print will be a silvery grayscale tone and the strength of this colour is dictated by the colour of your genuine leather.