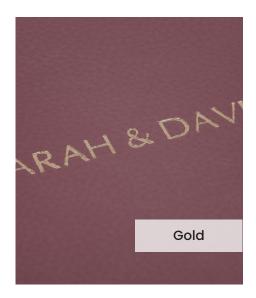

Our **Embossing Technique** is a traditional process using a brass metal plate and individual lettering blocks, arranged by hand for each and every order. Pressed into the leather, you can have a clear embossed finish, or add a metallic foil in your choice of rose gold, black, white, gold or silver to complete your look.

The typeface for our embossing process is Optima with the ability to have two lines of text. Line number one is a font size of 36pt with space for up to 20 characters. Line number 2 is a font size of 24pt and can have up to 22 characters.