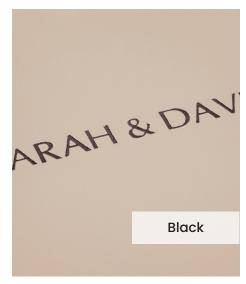

Our **Embossing Technique** is a traditional process using a brass metal plate and individual lettering blocks, arranged by hand for each and every order. Pressed into the leather, you can have a clear embossed finish, or add a metallic foil in your choice of rose gold, black, white, gold or silver to complete your look.

The typeface for our embossing process is Optima with the ability to have two lines of text. Line number one is a font size of 36pt with space for up to 20 characters. Line number 2 is a font size of 24pt and can have up to 22 characters.