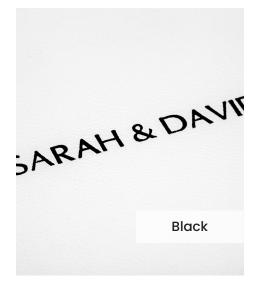

Our **Embossing Technique** is a traditional process using a brass metal plate and individual lettering blocks, arranged by hand for each and every order. Pressed into the leather, you can have a clear embossed finish, or add a metallic foil in your choice of rose gold, black, white, gold or silver to complete your look.

The typeface for our embossing process is Optima with the ability to have two lines of text. Line number one is a font size of 36pt with space for up to 20 characters. Line number 2 is a font size of 24pt and can have up to 22 characters.