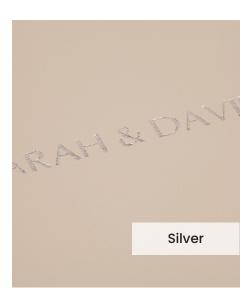

Our **Embossing Technique** is a traditional process using a brass metal plate and individual lettering blocks, arranged by hand for each and every order. Pressed into the leather, you can have a clear embossed finish, or add a metallic foil in your choice of rose gold, black, white, gold or silver to complete your look.

The typeface for our embossing process is Optima with the ability to have two lines of text. Line number one is a font size of 36pt with space for up to 20 characters. Line number 2 is a font size of 24pt and can have up to 22 characters.