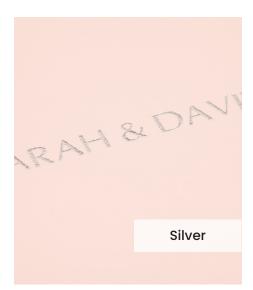

Our **Embossing Technique** is a traditional process using a brass metal plate and individual lettering blocks, arranged by hand for each and every order. Pressed into the leather, you can have a clear embossed finish, or add a metallic foil in your choice of rose gold, black, white, gold or silver to complete your look.