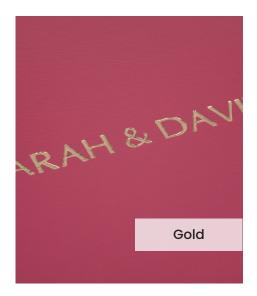

Our **Embossing Technique** is a traditional process using a brass metal plate and individual lettering blocks, arranged by hand for each and every order. Pressed into the leather, you can have a clear embossed finish, or add a metallic foil in your choice of rose gold, black, white, gold or silver to complete your look.