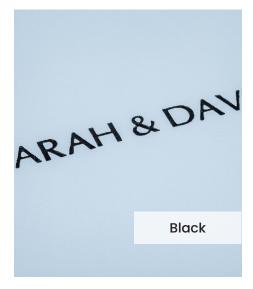

Our **Embossing Technique** is a traditional process using a brass metal plate and individual lettering blocks, arranged by hand for each and every order. Pressed into the leather, you can have a clear embossed finish, or add a metallic foil in your choice of rose gold, black, white, gold or silver to complete your look.

The typeface for our embossing process is Optima with the ability to have two lines of text. Line number one is a font size of 36pt with space for up to 20 characters. Line number 2 is a font size of 24pt and can have up to 22 characters.