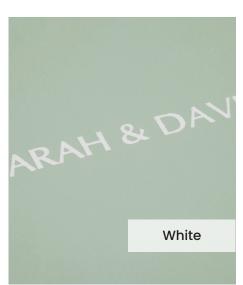

#### Genuine Leather / White

Our **White** genuine leather cover is a high grade premium rawhide, sourced from here in the UK. Select a genuine leather to create a truly stunning photo album in your perfect colour.

Our **Embossing Technique** is a traditional process using a brass metal plate and individual lettering blocks, arranged by hand for each and every order. Pressed into the leather, you can have a clear embossed finish, or add a metallic foil in your choice of rose gold, black, white, gold or silver to complete your look.

The typeface for our embossing process is Optima with the ability to have two lines of text. Line number one is a font size of 36pt with space for up to 20 characters. Line number 2 is a font size of 24pt and can have up to 22 characters.