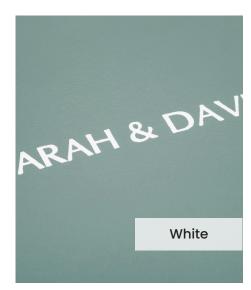

Our **Embossing Technique** is a traditional process using a brass metal plate and individual lettering blocks, arranged by hand for each and every order. Pressed into the leather, you can have a clear embossed finish, or add a metallic foil in your choice of rose gold, black, white, gold or silver to complete your look.

The typeface for our embossing process is Optima with the ability to have two lines of text. Line number one is a font size of 36pt with space for up to 20 characters. Line number 2 is a font size of 24pt and can have up to 22 characters.