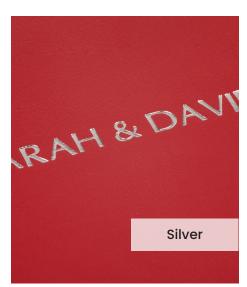

Our **Embossing Technique** is a traditional process using a brass metal plate and individual lettering blocks, arranged by hand for each and every order. Pressed into the leather, you can have a clear embossed finish, or add a metallic foil in your choice of rose gold, black, white, gold or silver to complete your look.

The typeface for our embossing process is Optima with the ability to have two lines of text. Line number one is a font size of 36pt with space for up to 20 characters. Line number 2 is a font size of 24pt and can have up to 22 characters.