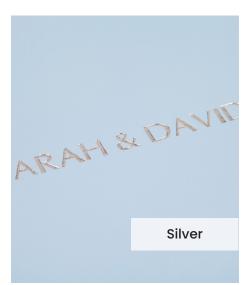

Our **Embossing Technique** is a traditional process using a brass metal plate and individual lettering blocks, arranged by hand for each and every order. Pressed into the leather, you can have a clear embossed finish, or add a metallic foil in your choice of rose gold, black, white, gold or silver to complete your look.

The typeface for our embossing process is Optima with the ability to have two lines of text. Line number one is a font size of 36pt with space for up to 20 characters. Line number 2 is a font size of 24pt and can have up to 22 characters.