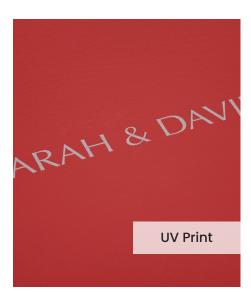

The **UV Printing Technique** offers more flexibility for your cover personalisation compared to the traditional embossing. With a computer generated grayscale print, you can create a full front cover design using black and white jpegs, text, logos or line art creations.

The colour of the UV print will be a silvery grayscale tone and the strength of this colour is dictated by the colour of your genuine leather.