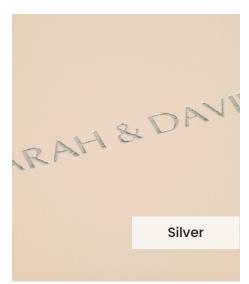

Our **Embossing Technique** is a traditional process using a brass metal plate and individual lettering blocks, arranged by hand for each and every order. Pressed into the leather, you can have a clear embossed finish, or add a metallic foil in your choice of rose gold, black, white, gold or silver to complete your look.

The typeface for our embossing process is Optima with the ability to have two lines of text. Line number one is a font size of 36pt with space for up to 20 characters. Line number 2 is a font size of 24pt and can have up to 22 characters.