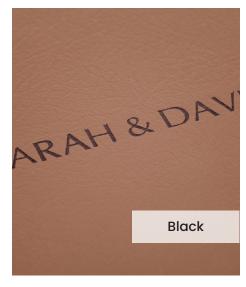

Our **Embossing Technique** is a traditional process using a brass metal plate and individual lettering blocks, arranged by hand for each and every order. Pressed into the leather, you can have a clear embossed finish, or add a metallic foil in your choice of rose gold, black, white, gold or silver to complete your look.

The typeface for our embossing process is Optima with the ability to have two lines of text. Line number one is a font size of 36pt with space for up to 20 characters. Line number 2 is a font size of 24pt and can have up to 22 characters.