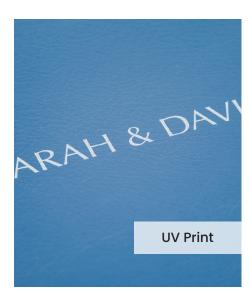

The **UV Printing Technique** offers more flexibility for your cover personalisation compared to the traditional embossing. With a computer generated grayscale print, you can create a full front cover design using black and white jpegs, text, logos or line art creations.

The colour of the UV print will be a silvery grayscale tone and the strength of this colour is dictated by the colour of your genuine leather.