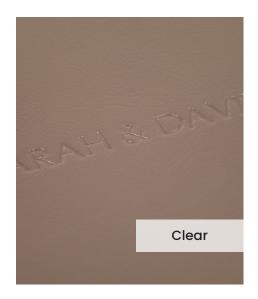

Our **Embossing Technique** is a traditional process using a brass metal plate and individual lettering blocks, arranged by hand for each and every order. Pressed into the leather, you can have a clear embossed finish, or add a metallic foil in your choice of rose gold, black, white, gold or silver to complete your look.

The typeface for our embossing process is Optima with the ability to have two lines of text. Line number one is a font size of 36pt with space for up to 20 characters. Line number 2 is a font size of 24pt and can have up to 22 characters.