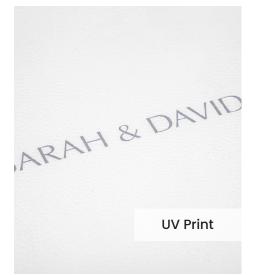

The **UV Printing Technique** offers more flexibility for your cover personalisation compared to the traditional embossing. With a computer generated grayscale print, you can create a full front cover design using black and white jpegs, text, logos or line art creations.

The colour of the UV print will be a silvery grayscale tone and the strength of this colour is dictated by the colour of your genuine leather.