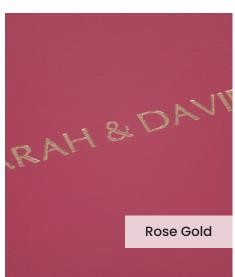

Our **Embossing Technique** is a traditional process using a brass metal plate and individual lettering blocks, arranged by hand for each and every order. Pressed into the leather, you can have a clear embossed finish, or add a metallic foil in your choice of rose gold, black, white, gold or silver to complete your look.

The typeface for our embossing process is Optima with the ability to have two lines of text. Line number one is a font size of 36pt with space for up to 20 characters. Line number 2 is a font size of 24pt and can have up to 22 characters.