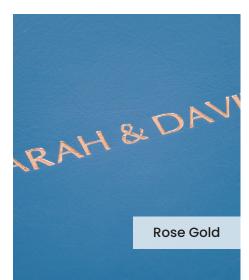

Our **Embossing Technique** is a traditional process using a brass metal plate and individual lettering blocks, arranged by hand for each and every order. Pressed into the leather, you can have a clear embossed finish, or add a metallic foil in your choice of rose gold, black, white, gold or silver to complete your look.

The typeface for our embossing process is Optima with the ability to have two lines of text. Line number one is a font size of 36pt with space for up to 20 characters. Line number 2 is a font size of 24pt and can have up to 22 characters.