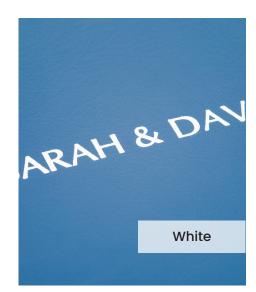

Our **Embossing Technique** is a traditional process using a brass metal plate and individual lettering blocks, arranged by hand for each and every order. Pressed into the leather, you can have a clear embossed finish, or add a metallic foil in your choice of rose gold, black, white, gold or silver to complete your look.

The typeface for our embossing process is Optima with the ability to have two lines of text. Line number one is a font size of 36pt with space for up to 20 characters. Line number 2 is a font size of 24pt and can have up to 22 characters.