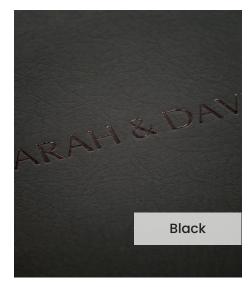

## Genuine Leather / Black

Our **Black** genuine leather cover is a high grade premium rawhide, sourced from here in the UK. Select a genuine leather to create a truly stunning photo album in your perfect colour.

Our **Embossing Technique** is a traditional process using a brass metal plate and individual lettering blocks, arranged by hand for each and every order. Pressed into the leather, you can have a clear embossed finish, or add a metallic foil in your choice of rose gold, black, white, gold or silver to complete your look.