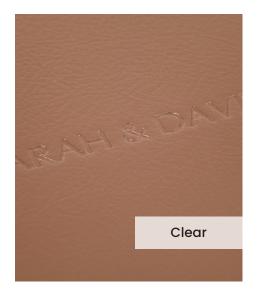

Our **Embossing Technique** is a traditional process using a brass metal plate and individual lettering blocks, arranged by hand for each and every order. Pressed into the leather, you can have a clear embossed finish, or add a metallic foil in your choice of rose gold, black, white, gold or silver to complete your look.

The typeface for our embossing process is Optima with the ability to have two lines of text. Line number one is a font size of 36pt with space for up to 20 characters. Line number 2 is a font size of 24pt and can have up to 22 characters.