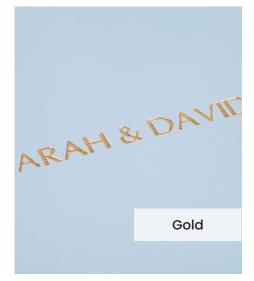

Our **Embossing Technique** is a traditional process using a brass metal plate and individual lettering blocks, arranged by hand for each and every order. Pressed into the leather, you can have a clear embossed finish, or add a metallic foil in your choice of rose gold, black, white, gold or silver to complete your look.

The typeface for our embossing process is Optima with the ability to have two lines of text. Line number one is a font size of 36pt with space for up to 20 characters. Line number 2 is a font size of 24pt and can have up to 22 characters.