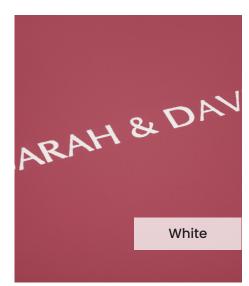

Our **Embossing Technique** is a traditional process using a brass metal plate and individual lettering blocks, arranged by hand for each and every order. Pressed into the leather, you can have a clear embossed finish, or add a metallic foil in your choice of rose gold, black, white, gold or silver to complete your look.

The typeface for our embossing process is Optima with the ability to have two lines of text. Line number one is a font size of 36pt with space for up to 20 characters. Line number 2 is a font size of 24pt and can have up to 22 characters.