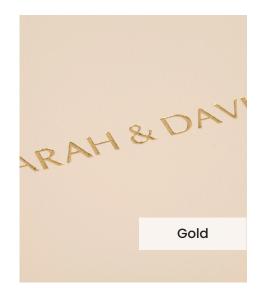

Our **Embossing Technique** is a traditional process using a brass metal plate and individual lettering blocks, arranged by hand for each and every order. Pressed into the leather, you can have a clear embossed finish, or add a metallic foil in your choice of rose gold, black, white, gold or silver to complete your look.

The typeface for our embossing process is Optima with the ability to have two lines of text. Line number one is a font size of 36pt with space for up to 20 characters. Line number 2 is a font size of 24pt and can have up to 22 characters.