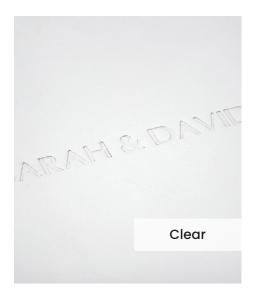

Our **Embossing Technique** is a traditional process using a brass metal plate and individual lettering blocks, arranged by hand for each and every order. Pressed into the leather, you can have a clear embossed finish, or add a metallic foil in your choice of rose gold, black, white, gold or silver to complete your look.

The typeface for our embossing process is Optima with the ability to have two lines of text. Line number one is a font size of 36pt with space for up to 20 characters. Line number 2 is a font size of 24pt and can have up to 22 characters.