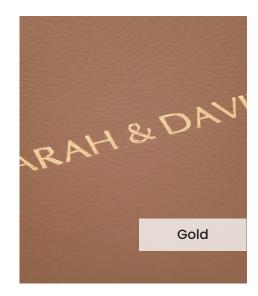

Our **Embossing Technique** is a traditional process using a brass metal plate and individual lettering blocks, arranged by hand for each and every order. Pressed into the leather, you can have a clear embossed finish, or add a metallic foil in your choice of rose gold, black, white, gold or silver to complete your look.

The typeface for our embossing process is Optima with the ability to have two lines of text. Line number one is a font size of 36pt with space for up to 20 characters. Line number 2 is a font size of 24pt and can have up to 22 characters.