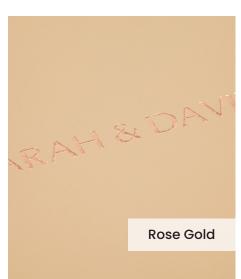

Our **Embossing Technique** is a traditional process using a brass metal plate and individual lettering blocks, arranged by hand for each and every order. Pressed into the leather, you can have a clear embossed finish, or add a metallic foil in your choice of rose gold, black, white, gold or silver to complete your look.

The typeface for our embossing process is Optima with the ability to have two lines of text. Line number one is a font size of 36pt with space for up to 20 characters. Line number 2 is a font size of 24pt and can have up to 22 characters.