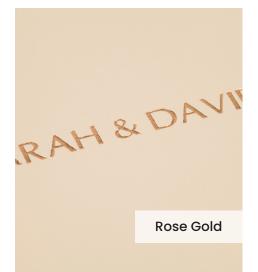

Our **Embossing Technique** is a traditional process using a brass metal plate and individual lettering blocks, arranged by hand for each and every order. Pressed into the leather, you can have a clear embossed finish, or add a metallic foil in your choice of rose gold, black, white, gold or silver to complete your look.

The typeface for our embossing process is Optima with the ability to have two lines of text. Line number one is a font size of 36pt with space for up to 20 characters. Line number 2 is a font size of 24pt and can have up to 22 characters.