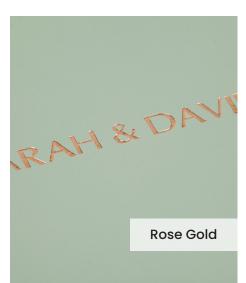

Our **Embossing Technique** is a traditional process using a brass metal plate and individual lettering blocks, arranged by hand for each and every order. Pressed into the leather, you can have a clear embossed finish, or add a metallic foil in your choice of rose gold, black, white, gold or silver to complete your look.

The typeface for our embossing process is Optima with the ability to have two lines of text. Line number one is a font size of 36pt with space for up to 20 characters. Line number 2 is a font size of 24pt and can have up to 22 characters.