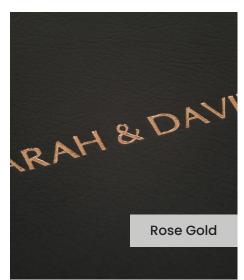

Our **Embossing Technique** is a traditional process using a brass metal plate and individual lettering blocks, arranged by hand for each and every order. Pressed into the leather, you can have a clear embossed finish, or add a metallic foil in your choice of rose gold, black, white, gold or silver to complete your look.

The typeface for our embossing process is Optima with the ability to have two lines of text. Line number one is a font size of 36pt with space for up to 20 characters. Line number 2 is a font size of 24pt and can have up to 22 characters.