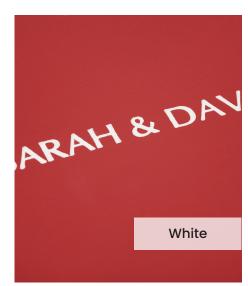

Our **Embossing Technique** is a traditional process using a brass metal plate and individual lettering blocks, arranged by hand for each and every order. Pressed into the leather, you can have a clear embossed finish, or add a metallic foil in your choice of rose gold, black, white, gold or silver to complete your look.

The typeface for our embossing process is Optima with the ability to have two lines of text. Line number one is a font size of 36pt with space for up to 20 characters. Line number 2 is a font size of 24pt and can have up to 22 characters.