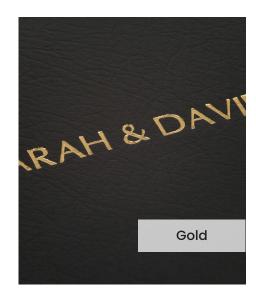

Our **Embossing Technique** is a traditional process using a brass metal plate and individual lettering blocks, arranged by hand for each and every order. Pressed into the leather, you can have a clear embossed finish, or add a metallic foil in your choice of rose gold, black, white, gold or silver to complete your look.

The typeface for our embossing process is Optima with the ability to have two lines of text. Line number one is a font size of 36pt with space for up to 20 characters. Line number 2 is a font size of 24pt and can have up to 22 characters.