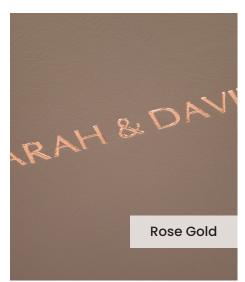

Our **Embossing Technique** is a traditional process using a brass metal plate and individual lettering blocks, arranged by hand for each and every order. Pressed into the leather, you can have a clear embossed finish, or add a metallic foil in your choice of rose gold, black, white, gold or silver to complete your look.

The typeface for our embossing process is Optima with the ability to have two lines of text. Line number one is a font size of 36pt with space for up to 20 characters. Line number 2 is a font size of 24pt and can have up to 22 characters.