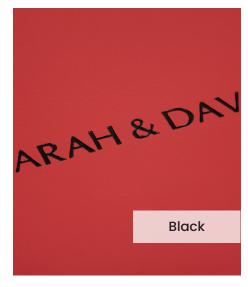

## Genuine Leather / Red

Our **Red** genuine leather cover is a high grade premium rawhide, sourced from here in the UK. Select a genuine leather to create a truly stunning photo album in your perfect colour.

Our **Embossing Technique** is a traditional process using a brass metal plate and individual lettering blocks, arranged by hand for each and every order. Pressed into the leather, you can have a clear embossed finish, or add a metallic foil in your choice of rose gold, black, white, gold or silver to complete your look.