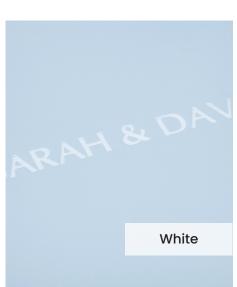

#### Genuine Leather / White

Our **White** genuine leather cover is a high grade premium rawhide, sourced from here in the UK. Select a genuine leather to create a truly stunning photo album in your perfect colour.

Our **Embossing Technique** is a traditional process using a brass metal plate and individual lettering blocks, arranged by hand for each and every order. Pressed into the leather, you can have a clear embossed finish, or add a metallic foil in your choice of rose gold, black, white, gold or silver to complete your look.

The typeface for our embossing process is Optima with the ability to have two lines of text. Line number one is a font size of 36pt with space for up to 20 characters. Line number 2 is a font size of 24pt and can have up to 22 characters.