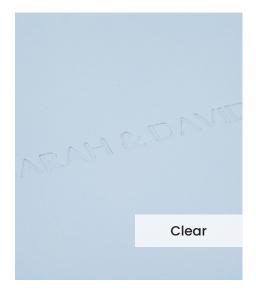

Our **Embossing Technique** is a traditional process using a brass metal plate and individual lettering blocks, arranged by hand for each and every order. Pressed into the leather, you can have a clear embossed finish, or add a metallic foil in your choice of rose gold, black, white, gold or silver to complete your look.

The typeface for our embossing process is Optima with the ability to have two lines of text. Line number one is a font size of 36pt with space for up to 20 characters. Line number 2 is a font size of 24pt and can have up to 22 characters.