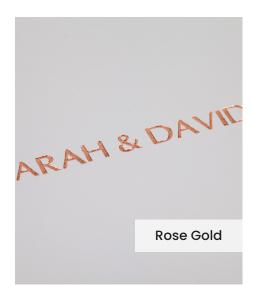

Our **Embossing Technique** is a traditional process using a brass metal plate and individual lettering blocks, arranged by hand for each and every order. Pressed into the leather, you can have a clear embossed finish, or add a metallic foil in your choice of rose gold, black, white, gold or silver to complete your look.

The typeface for our embossing process is Optima with the ability to have two lines of text. Line number one is a font size of 36pt with space for up to 20 characters. Line number 2 is a font size of 24pt and can have up to 22 characters.