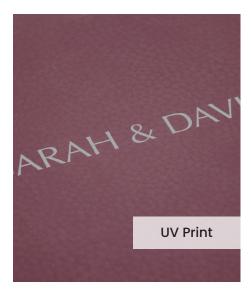

The **UV Printing Technique** offers more flexibility for your cover personalisation compared to the traditional embossing. With a computer generated grayscale print, you can create a full front cover design using black and white jpegs, text, logos or line art creations.

The colour of the UV print will be a silvery grayscale tone and the strength of this colour is dictated by the colour of your genuine leather.