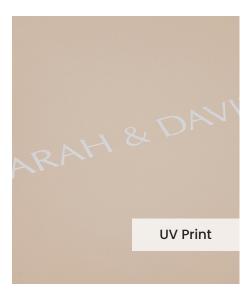

The **UV Printing Technique** offers more flexibility for your cover personalisation compared to the traditional embossing. With a computer generated grayscale print, you can create a full front cover design using black and white jpegs, text, logos or line art creations.

The colour of the UV print will be a silvery grayscale tone and the strength of this colour is dictated by the colour of your genuine leather.