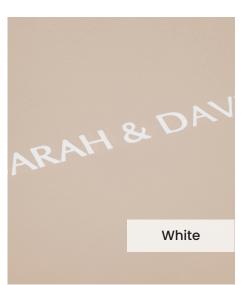

Our **Embossing Technique** is a traditional process using a brass metal plate and individual lettering blocks, arranged by hand for each and every order. Pressed into the leather, you can have a clear embossed finish, or add a metallic foil in your choice of rose gold, black, white, gold or silver to complete your look.

The typeface for our embossing process is Optima with the ability to have two lines of text. Line number one is a font size of 36pt with space for up to 20 characters. Line number 2 is a font size of 24pt and can have up to 22 characters.