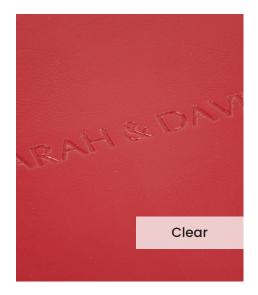

## Genuine Leather / Red

Our **Red** genuine leather cover is a high grade premium rawhide, sourced from here in the UK. Select a genuine leather to create a truly stunning photo album in your perfect colour.

Our **Embossing Technique** is a traditional process using a brass metal plate and individual lettering blocks, arranged by hand for each and every order. Pressed into the leather, you can have a clear embossed finish, or add a metallic foil in your choice of rose gold, black, white, gold or silver to complete your look.