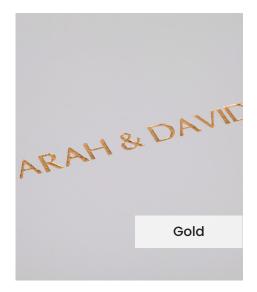

Our **Embossing Technique** is a traditional process using a brass metal plate and individual lettering blocks, arranged by hand for each and every order. Pressed into the leather, you can have a clear embossed finish, or add a metallic foil in your choice of rose gold, black, white, gold or silver to complete your look.

The typeface for our embossing process is Optima with the ability to have two lines of text. Line number one is a font size of 36pt with space for up to 20 characters. Line number 2 is a font size of 24pt and can have up to 22 characters.