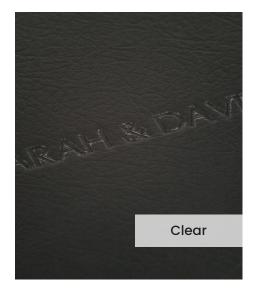

## Genuine Leather / Black

Our **Black** genuine leather cover is a high grade premium rawhide, sourced from here in the UK. Select a genuine leather to create a truly stunning photo album in your perfect colour.

Our **Embossing Technique** is a traditional process using a brass metal plate and individual lettering blocks, arranged by hand for each and every order. Pressed into the leather, you can have a clear embossed finish, or add a metallic foil in your choice of rose gold, black, white, gold or silver to complete your look.