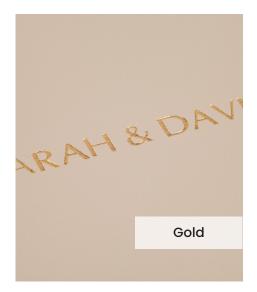

Our **Embossing Technique** is a traditional process using a brass metal plate and individual lettering blocks, arranged by hand for each and every order. Pressed into the leather, you can have a clear embossed finish, or add a metallic foil in your choice of rose gold, black, white, gold or silver to complete your look.

The typeface for our embossing process is Optima with the ability to have two lines of text. Line number one is a font size of 36pt with space for up to 20 characters. Line number 2 is a font size of 24pt and can have up to 22 characters.