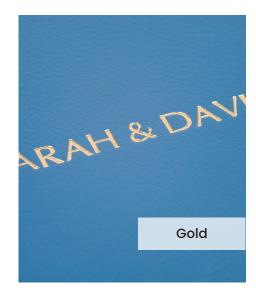

Our **Embossing Technique** is a traditional process using a brass metal plate and individual lettering blocks, arranged by hand for each and every order. Pressed into the leather, you can have a clear embossed finish, or add a metallic foil in your choice of rose gold, black, white, gold or silver to complete your look.