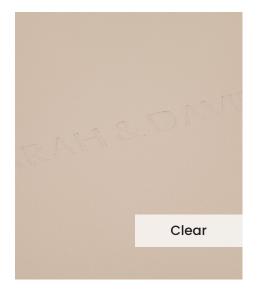

Our **Embossing Technique** is a traditional process using a brass metal plate and individual lettering blocks, arranged by hand for each and every order. Pressed into the leather, you can have a clear embossed finish, or add a metallic foil in your choice of rose gold, black, white, gold or silver to complete your look.

The typeface for our embossing process is Optima with the ability to have two lines of text. Line number one is a font size of 36pt with space for up to 20 characters. Line number 2 is a font size of 24pt and can have up to 22 characters.