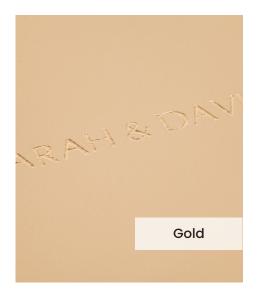

Our **Embossing Technique** is a traditional process using a brass metal plate and individual lettering blocks, arranged by hand for each and every order. Pressed into the leather, you can have a clear embossed finish, or add a metallic foil in your choice of rose gold, black, white, gold or silver to complete your look.

The typeface for our embossing process is Optima with the ability to have two lines of text. Line number one is a font size of 36pt with space for up to 20 characters. Line number 2 is a font size of 24pt and can have up to 22 characters.