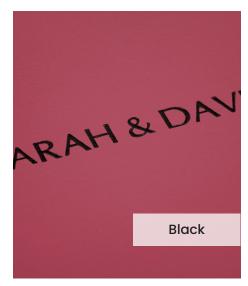

Our **Embossing Technique** is a traditional process using a brass metal plate and individual lettering blocks, arranged by hand for each and every order. Pressed into the leather, you can have a clear embossed finish, or add a metallic foil in your choice of rose gold, black, white, gold or silver to complete your look.