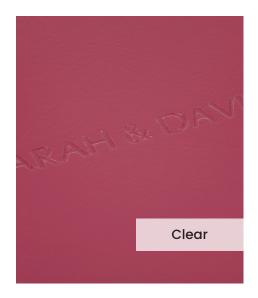

Our **Embossing Technique** is a traditional process using a brass metal plate and individual lettering blocks, arranged by hand for each and every order. Pressed into the leather, you can have a clear embossed finish, or add a metallic foil in your choice of rose gold, black, white, gold or silver to complete your look.

The typeface for our embossing process is Optima with the ability to have two lines of text. Line number one is a font size of 36pt with space for up to 20 characters. Line number 2 is a font size of 24pt and can have up to 22 characters.