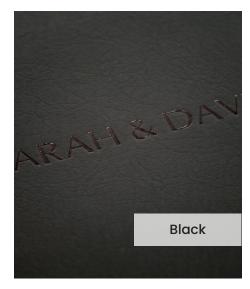

## Genuine Leather / Black

Our **Black** genuine leather cover is a high grade premium rawhide, sourced from here in the UK. Select a genuine leather to create a truly stunning photo album in your perfect colour.

Our **Embossing Technique** is a traditional process using a brass metal plate and individual lettering blocks, arranged by hand for each and every order. Pressed into the leather, you can have a clear embossed finish, or add a metallic foil in your choice of rose gold, black, white, gold or silver to complete your look.

The typeface for our embossing process is Optima with the ability to have two lines of text. Line number one is a font size of 36pt with space for up to 20 characters. Line number 2 is a font size of 24pt and can have up to 22 characters.