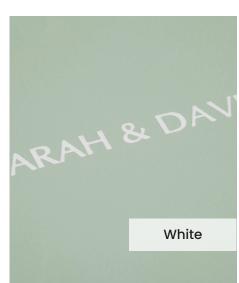

### Genuine Leather / White

Our **White** genuine leather cover is a high grade premium rawhide, sourced from here in the UK. Select a genuine leather to create a truly stunning photo album in your perfect colour.

Our **Embossing Technique** is a traditional process using a brass metal plate and individual lettering blocks, arranged by hand for each and every order. Pressed into the leather, you can have a clear embossed finish, or add a metallic foil in your choice of rose gold, black, white, gold or silver to complete your look.

The typeface for our embossing process is Optima with the ability to have two lines of text. Line number one is a font size of 36pt with space for up to 20 characters. Line number 2 is a font size of 24pt and can have up to 22 characters.