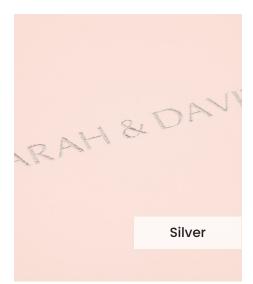

Our **Embossing Technique** is a traditional process using a brass metal plate and individual lettering blocks, arranged by hand for each and every order. Pressed into the leather, you can have a clear embossed finish, or add a metallic foil in your choice of rose gold, black, white, gold or silver to complete your look.