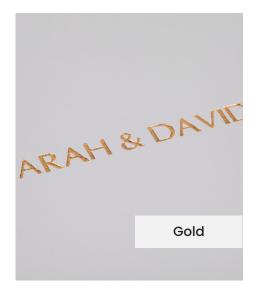

Our **Embossing Technique** is a traditional process using a brass metal plate and individual lettering blocks, arranged by hand for each and every order. Pressed into the leather, you can have a clear embossed finish, or add a metallic foil in your choice of rose gold, black, white, gold or silver to complete your look.