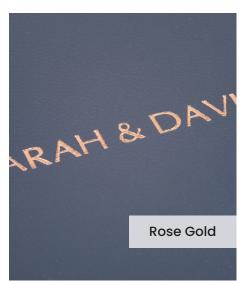

Our **Embossing Technique** is a traditional process using a brass metal plate and individual lettering blocks, arranged by hand for each and every order. Pressed into the leather, you can have a clear embossed finish, or add a metallic foil in your choice of rose gold, black, white, gold or silver to complete your look.

The typeface for our embossing process is Optima with the ability to have two lines of text. Line number one is a font size of 36pt with space for up to 20 characters. Line number 2 is a font size of 24pt and can have up to 22 characters.