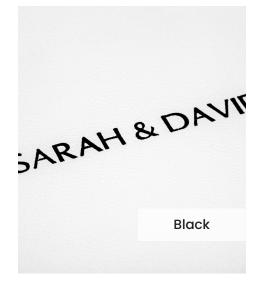

Our **Embossing Technique** is a traditional process using a brass metal plate and individual lettering blocks, arranged by hand for each and every order. Pressed into the leather, you can have a clear embossed finish, or add a metallic foil in your choice of rose gold, black, white, gold or silver to complete your look.

The typeface for our embossing process is Optima with the ability to have two lines of text. Line number one is a font size of 36pt with space for up to 20 characters. Line number 2 is a font size of 24pt and can have up to 22 characters.