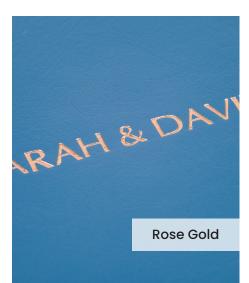

Our **Embossing Technique** is a traditional process using a brass metal plate and individual lettering blocks, arranged by hand for each and every order. Pressed into the leather, you can have a clear embossed finish, or add a metallic foil in your choice of rose gold, black, white, gold or silver to complete your look.

The typeface for our embossing process is Optima with the ability to have two lines of text. Line number one is a font size of 36pt with space for up to 20 characters. Line number 2 is a font size of 24pt and can have up to 22 characters.