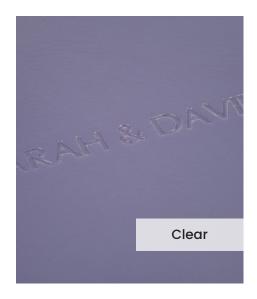

Our **Embossing Technique** is a traditional process using a brass metal plate and individual lettering blocks, arranged by hand for each and every order. Pressed into the leather, you can have a clear embossed finish, or add a metallic foil in your choice of rose gold, black, white, gold or silver to complete your look.

The typeface for our embossing process is Optima with the ability to have two lines of text. Line number one is a font size of 36pt with space for up to 20 characters. Line number 2 is a font size of 24pt and can have up to 22 characters.