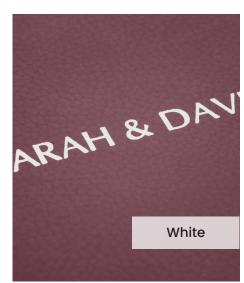

## Genuine Leather / Plum

Our **Plum** genuine leather cover is a high grade premium rawhide, sourced from here in the UK. Select a genuine leather to create a truly stunning photo album in your perfect colour.

Our **Embossing Technique** is a traditional process using a brass metal plate and individual lettering blocks, arranged by hand for each and every order. Pressed into the leather, you can have a clear embossed finish, or add a metallic foil in your choice of rose gold, black, white, gold or silver to complete your look.