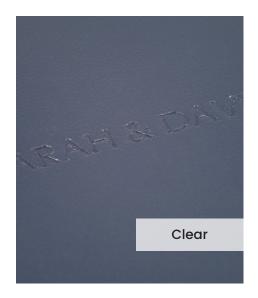

Our **Embossing Technique** is a traditional process using a brass metal plate and individual lettering blocks, arranged by hand for each and every order. Pressed into the leather, you can have a clear embossed finish, or add a metallic foil in your choice of rose gold, black, white, gold or silver to complete your look.

The typeface for our embossing process is Optima with the ability to have two lines of text. Line number one is a font size of 36pt with space for up to 20 characters. Line number 2 is a font size of 24pt and can have up to 22 characters.