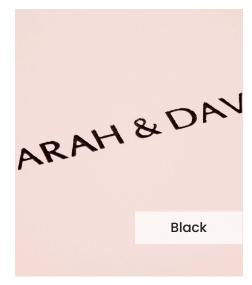

Our **Embossing Technique** is a traditional process using a brass metal plate and individual lettering blocks, arranged by hand for each and every order. Pressed into the leather, you can have a clear embossed finish, or add a metallic foil in your choice of rose gold, black, white, gold or silver to complete your look.