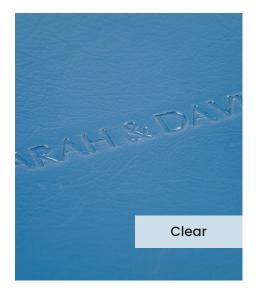

Our **Embossing Technique** is a traditional process using a brass metal plate and individual lettering blocks, arranged by hand for each and every order. Pressed into the leather, you can have a clear embossed finish, or add a metallic foil in your choice of rose gold, black, white, gold or silver to complete your look.

The typeface for our embossing process is Optima with the ability to have two lines of text. Line number one is a font size of 36pt with space for up to 20 characters. Line number 2 is a font size of 24pt and can have up to 22 characters.