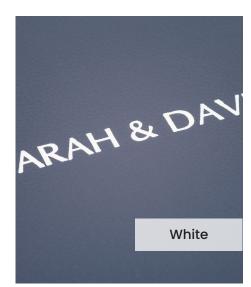

Our **Embossing Technique** is a traditional process using a brass metal plate and individual lettering blocks, arranged by hand for each and every order. Pressed into the leather, you can have a clear embossed finish, or add a metallic foil in your choice of rose gold, black, white, gold or silver to complete your look.

The typeface for our embossing process is Optima with the ability to have two lines of text. Line number one is a font size of 36pt with space for up to 20 characters. Line number 2 is a font size of 24pt and can have up to 22 characters.