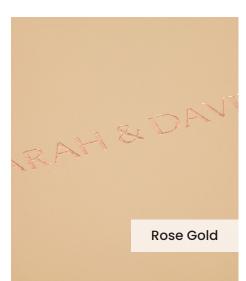

Our **Embossing Technique** is a traditional process using a brass metal plate and individual lettering blocks, arranged by hand for each and every order. Pressed into the leather, you can have a clear embossed finish, or add a metallic foil in your choice of rose gold, black, white, gold or silver to complete your look.

The typeface for our embossing process is Optima with the ability to have two lines of text. Line number one is a font size of 36pt with space for up to 20 characters. Line number 2 is a font size of 24pt and can have up to 22 characters.