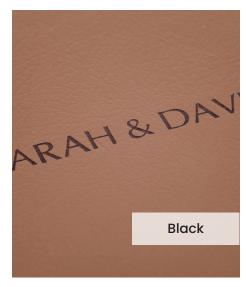

Our **Embossing Technique** is a traditional process using a brass metal plate and individual lettering blocks, arranged by hand for each and every order. Pressed into the leather, you can have a clear embossed finish, or add a metallic foil in your choice of rose gold, black, white, gold or silver to complete your look.

The typeface for our embossing process is Optima with the ability to have two lines of text. Line number one is a font size of 36pt with space for up to 20 characters. Line number 2 is a font size of 24pt and can have up to 22 characters.