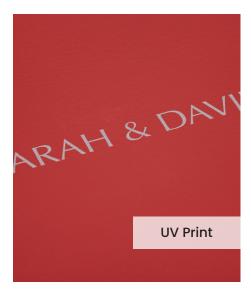

The **UV Printing Technique** offers more flexibility for your cover personalisation compared to the traditional embossing. With a computer generated grayscale print, you can create a full front cover design using black and white jpegs, text, logos or line art creations.

The colour of the UV print will be a silvery grayscale tone and the strength of this colour is dictated by the colour of your genuine leather.