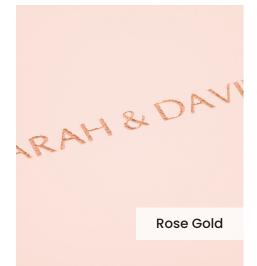

Our **Embossing Technique** is a traditional process using a brass metal plate and individual lettering blocks, arranged by hand for each and every order. Pressed into the leather, you can have a clear embossed finish, or add a metallic foil in your choice of rose gold, black, white, gold or silver to complete your look.