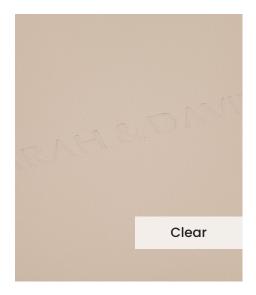

Our **Embossing Technique** is a traditional process using a brass metal plate and individual lettering blocks, arranged by hand for each and every order. Pressed into the leather, you can have a clear embossed finish, or add a metallic foil in your choice of rose gold, black, white, gold or silver to complete your look.

The typeface for our embossing process is Optima with the ability to have two lines of text. Line number one is a font size of 36pt with space for up to 20 characters. Line number 2 is a font size of 24pt and can have up to 22 characters.