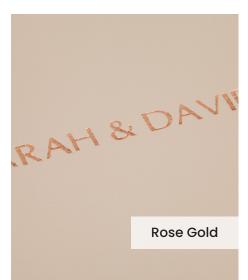

Our **Embossing Technique** is a traditional process using a brass metal plate and individual lettering blocks, arranged by hand for each and every order. Pressed into the leather, you can have a clear embossed finish, or add a metallic foil in your choice of rose gold, black, white, gold or silver to complete your look.

The typeface for our embossing process is Optima with the ability to have two lines of text. Line number one is a font size of 36pt with space for up to 20 characters. Line number 2 is a font size of 24pt and can have up to 22 characters.