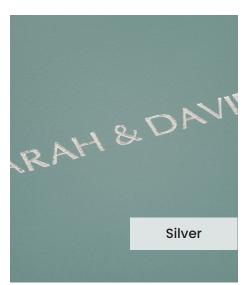

Our **Embossing Technique** is a traditional process using a brass metal plate and individual lettering blocks, arranged by hand for each and every order. Pressed into the leather, you can have a clear embossed finish, or add a metallic foil in your choice of rose gold, black, white, gold or silver to complete your look.

The typeface for our embossing process is Optima with the ability to have two lines of text. Line number one is a font size of 36pt with space for up to 20 characters. Line number 2 is a font size of 24pt and can have up to 22 characters.