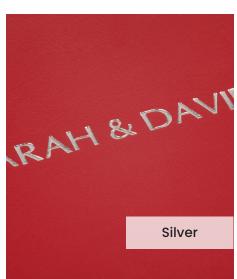

Our **Embossing Technique** is a traditional process using a brass metal plate and individual lettering blocks, arranged by hand for each and every order. Pressed into the leather, you can have a clear embossed finish, or add a metallic foil in your choice of rose gold, black, white, gold or silver to complete your look.