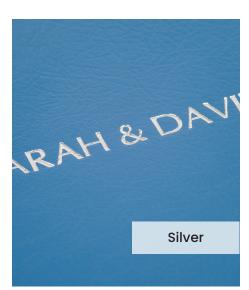

Our **Embossing Technique** is a traditional process using a brass metal plate and individual lettering blocks, arranged by hand for each and every order. Pressed into the leather, you can have a clear embossed finish, or add a metallic foil in your choice of rose gold, black, white, gold or silver to complete your look.

The typeface for our embossing process is Optima with the ability to have two lines of text. Line number one is a font size of 36pt with space for up to 20 characters. Line number 2 is a font size of 24pt and can have up to 22 characters.