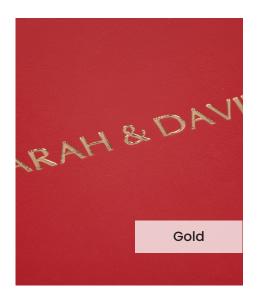

Our **Embossing Technique** is a traditional process using a brass metal plate and individual lettering blocks, arranged by hand for each and every order. Pressed into the leather, you can have a clear embossed finish, or add a metallic foil in your choice of rose gold, black, white, gold or silver to complete your look.