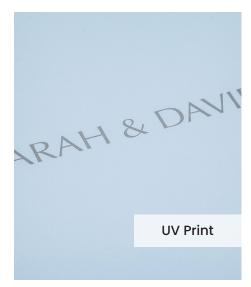

The **UV Printing Technique** offers more flexibility for your cover personalisation compared to the traditional embossing. With a computer generated grayscale print, you can create a full front cover design using black and white jpegs, text, logos or line art creations.

The colour of the UV print will be a silvery grayscale tone and the strength of this colour is dictated by the colour of your genuine leather.