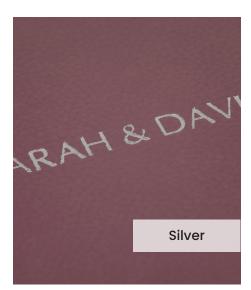

## Genuine Leather / Plum

Our **Plum** genuine leather cover is a high grade premium rawhide, sourced from here in the UK. Select a genuine leather to create a truly stunning photo album in your perfect colour.

Our **Embossing Technique** is a traditional process using a brass metal plate and individual lettering blocks, arranged by hand for each and every order. Pressed into the leather, you can have a clear embossed finish, or add a metallic foil in your choice of rose gold, black, white, gold or silver to complete your look.