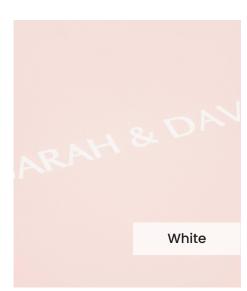

### Genuine Leather / White

Our **White** genuine leather cover is a high grade premium rawhide, sourced from here in the UK. Select a genuine leather to create a truly stunning photo album in your perfect colour.

The **UV Printing Technique** offers more flexibility for your cover personalisation compared to the traditional embossing. With a computer generated grayscale print, you can create a full front cover design using black and white jpegs, text, logos or line art creations.

The colour of the UV print will be a silvery grayscale tone and the strength of this colour is dictated by the colour of your genuine leather.