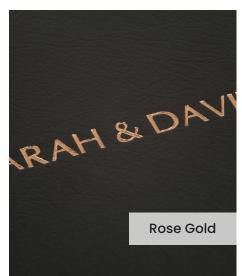

Our **Embossing Technique** is a traditional process using a brass metal plate and individual lettering blocks, arranged by hand for each and every order. Pressed into the leather, you can have a clear embossed finish, or add a metallic foil in your choice of rose gold, black, white, gold or silver to complete your look.

The typeface for our embossing process is Optima with the ability to have two lines of text. Line number one is a font size of 36pt with space for up to 20 characters. Line number 2 is a font size of 24pt and can have up to 22 characters.