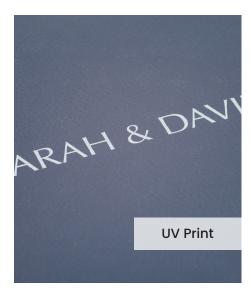

The **UV Printing Technique** offers more flexibility for your cover personalisation compared to the traditional embossing. With a computer generated grayscale print, you can create a full front cover design using black and white jpegs, text, logos or line art creations.

The colour of the UV print will be a silvery grayscale tone and the strength of this colour is dictated by the colour of your genuine leather.