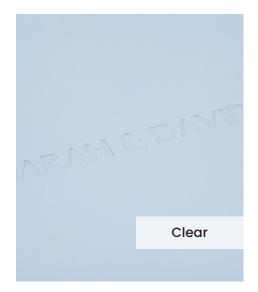

Our **Embossing Technique** is a traditional process using a brass metal plate and individual lettering blocks, arranged by hand for each and every order. Pressed into the leather, you can have a clear embossed finish, or add a metallic foil in your choice of rose gold, black, white, gold or silver to complete your look.

The typeface for our embossing process is Optima with the ability to have two lines of text. Line number one is a font size of 36pt with space for up to 20 characters. Line number 2 is a font size of 24pt and can have up to 22 characters.