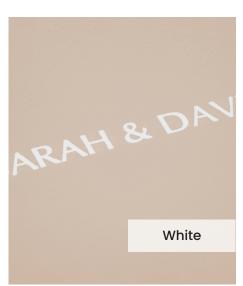

### Genuine Leather / White

Our **White** genuine leather cover is a high grade premium rawhide, sourced from here in the UK. Select a genuine leather to create a truly stunning photo album in your perfect colour.

Our **Embossing Technique** is a traditional process using a brass metal plate and individual lettering blocks, arranged by hand for each and every order. Pressed into the leather, you can have a clear embossed finish, or add a metallic foil in your choice of rose gold, black, white, gold or silver to complete your look.

The typeface for our embossing process is Optima with the ability to have two lines of text. Line number one is a font size of 36pt with space for up to 20 characters. Line number 2 is a font size of 24pt and can have up to 22 characters.