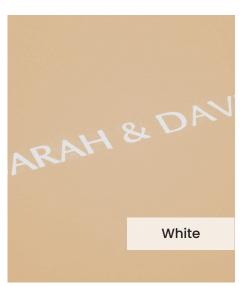

Our **Embossing Technique** is a traditional process using a brass metal plate and individual lettering blocks, arranged by hand for each and every order. Pressed into the leather, you can have a clear embossed finish, or add a metallic foil in your choice of rose gold, black, white, gold or silver to complete your look.

The typeface for our embossing process is Optima with the ability to have two lines of text. Line number one is a font size of 36pt with space for up to 20 characters. Line number 2 is a font size of 24pt and can have up to 22 characters.