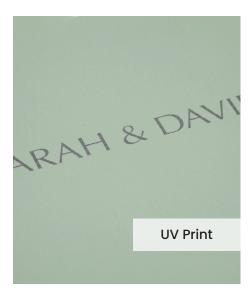

The **UV Printing Technique** offers more flexibility for your cover personalisation compared to the traditional embossing. With a computer generated grayscale print, you can create a full front cover design using black and white jpegs, text, logos or line art creations.

The colour of the UV print will be a silvery grayscale tone and the strength of this colour is dictated by the colour of your genuine leather.