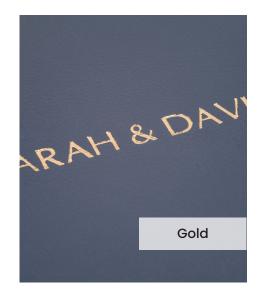

Our **Embossing Technique** is a traditional process using a brass metal plate and individual lettering blocks, arranged by hand for each and every order. Pressed into the leather, you can have a clear embossed finish, or add a metallic foil in your choice of rose gold, black, white, gold or silver to complete your look.

The typeface for our embossing process is Optima with the ability to have two lines of text. Line number one is a font size of 36pt with space for up to 20 characters. Line number 2 is a font size of 24pt and can have up to 22 characters.