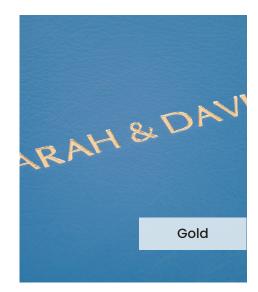

Our **Embossing Technique** is a traditional process using a brass metal plate and individual lettering blocks, arranged by hand for each and every order. Pressed into the leather, you can have a clear embossed finish, or add a metallic foil in your choice of rose gold, black, white, gold or silver to complete your look.

The typeface for our embossing process is Optima with the ability to have two lines of text. Line number one is a font size of 36pt with space for up to 20 characters. Line number 2 is a font size of 24pt and can have up to 22 characters.