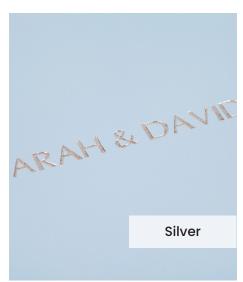

Our **Embossing Technique** is a traditional process using a brass metal plate and individual lettering blocks, arranged by hand for each and every order. Pressed into the leather, you can have a clear embossed finish, or add a metallic foil in your choice of rose gold, black, white, gold or silver to complete your look.

The typeface for our embossing process is Optima with the ability to have two lines of text. Line number one is a font size of 36pt with space for up to 20 characters. Line number 2 is a font size of 24pt and can have up to 22 characters.