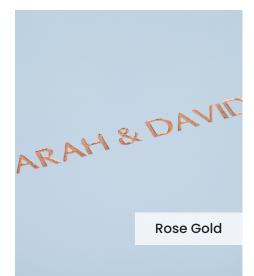

Our **Embossing Technique** is a traditional process using a brass metal plate and individual lettering blocks, arranged by hand for each and every order. Pressed into the leather, you can have a clear embossed finish, or add a metallic foil in your choice of rose gold, black, white, gold or silver to complete your look.

The typeface for our embossing process is Optima with the ability to have two lines of text. Line number one is a font size of 36pt with space for up to 20 characters. Line number 2 is a font size of 24pt and can have up to 22 characters.