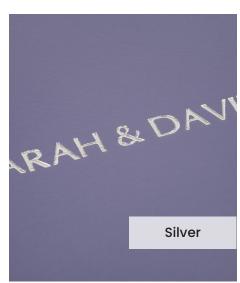

Our **Embossing Technique** is a traditional process using a brass metal plate and individual lettering blocks, arranged by hand for each and every order. Pressed into the leather, you can have a clear embossed finish, or add a metallic foil in your choice of rose gold, black, white, gold or silver to complete your look.

The typeface for our embossing process is Optima with the ability to have two lines of text. Line number one is a font size of 36pt with space for up to 20 characters. Line number 2 is a font size of 24pt and can have up to 22 characters.