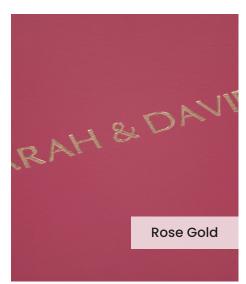

## Genuine Leather / Raspberry

Our **Raspberry** genuine leather cover is a high grade premium rawhide, sourced from here in the UK. Select a genuine leather to create a truly stunning photo album in your perfect colour.

Our **Embossing Technique** is a traditional process using a brass metal plate and individual lettering blocks, arranged by hand for each and every order. Pressed into the leather, you can have a clear embossed finish, or add a metallic foil in your choice of rose gold, black, white, gold or silver to complete your look.