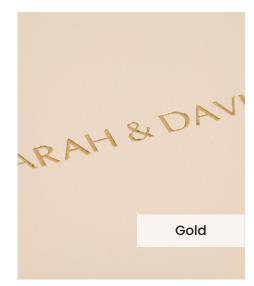

Our **Embossing Technique** is a traditional process using a brass metal plate and individual lettering blocks, arranged by hand for each and every order. Pressed into the leather, you can have a clear embossed finish, or add a metallic foil in your choice of rose gold, black, white, gold or silver to complete your look.

The typeface for our embossing process is Optima with the ability to have two lines of text. Line number one is a font size of 36pt with space for up to 20 characters. Line number 2 is a font size of 24pt and can have up to 22 characters.