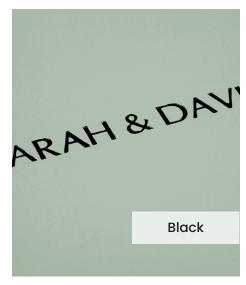

Our **Embossing Technique** is a traditional process using a brass metal plate and individual lettering blocks, arranged by hand for each and every order. Pressed into the leather, you can have a clear embossed finish, or add a metallic foil in your choice of rose gold, black, white, gold or silver to complete your look.

The typeface for our embossing process is Optima with the ability to have two lines of text. Line number one is a font size of 36pt with space for up to 20 characters. Line number 2 is a font size of 24pt and can have up to 22 characters.