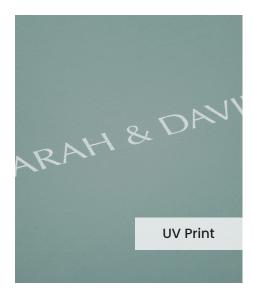

The **UV Printing Technique** offers more flexibility for your cover personalisation compared to the traditional embossing. With a computer generated grayscale print, you can create a full front cover design using black and white jpegs, text, logos or line art creations.

The colour of the UV print will be a silvery grayscale tone and the strength of this colour is dictated by the colour of your genuine leather.