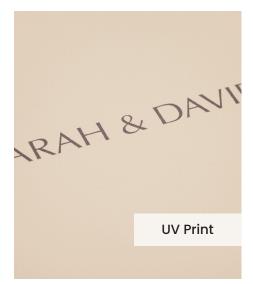

The **UV Printing Technique** offers more flexibility for your cover personalisation compared to the traditional embossing. With a computer generated grayscale print, you can create a full front cover design using black and white jpegs, text, logos or line art creations.

The colour of the UV print will be a silvery grayscale tone and the strength of this colour is dictated by the colour of your genuine leather.