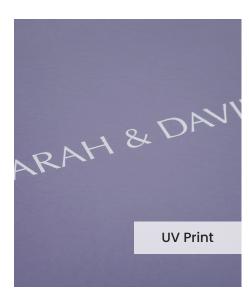

The **UV Printing Technique** offers more flexibility for your cover personalisation compared to the traditional embossing. With a computer generated grayscale print, you can create a full front cover design using black and white jpegs, text, logos or line art creations.

The colour of the UV print will be a silvery grayscale tone and the strength of this colour is dictated by the colour of your genuine leather.