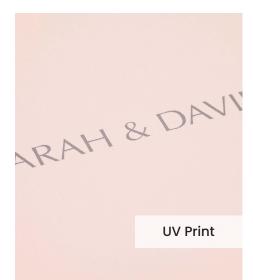

### Genuine Leather / White

Our **White** genuine leather cover is a high grade premium rawhide, sourced from here in the UK. Select a genuine leather to create a truly stunning photo album in your perfect colour.

The **UV Printing Technique** offers more flexibility for your cover personalisation compared to the traditional embossing. With a computer generated grayscale print, you can create a full front cover design using black and white jpegs, text, logos or line art creations.

The colour of the UV print will be a silvery grayscale tone and the strength of this colour is dictated by the colour of your genuine leather.