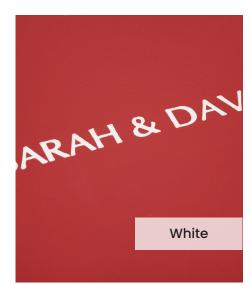

Our **Embossing Technique** is a traditional process using a brass metal plate and individual lettering blocks, arranged by hand for each and every order. Pressed into the leather, you can have a clear embossed finish, or add a metallic foil in your choice of rose gold, black, white, gold or silver to complete your look.

The typeface for our embossing process is Optima with the ability to have two lines of text. Line number one is a font size of 36pt with space for up to 20 characters. Line number 2 is a font size of 24pt and can have up to 22 characters.