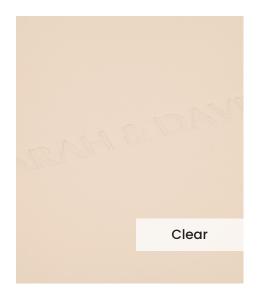

Our **Embossing Technique** is a traditional process using a brass metal plate and individual lettering blocks, arranged by hand for each and every order. Pressed into the leather, you can have a clear embossed finish, or add a metallic foil in your choice of rose gold, black, white, gold or silver to complete your look.

The typeface for our embossing process is Optima with the ability to have two lines of text. Line number one is a font size of 36pt with space for up to 20 characters. Line number 2 is a font size of 24pt and can have up to 22 characters.