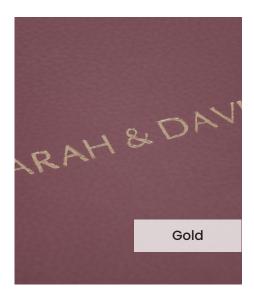

Our **Embossing Technique** is a traditional process using a brass metal plate and individual lettering blocks, arranged by hand for each and every order. Pressed into the leather, you can have a clear embossed finish, or add a metallic foil in your choice of rose gold, black, white, gold or silver to complete your look.

The typeface for our embossing process is Optima with the ability to have two lines of text. Line number one is a font size of 36pt with space for up to 20 characters. Line number 2 is a font size of 24pt and can have up to 22 characters.