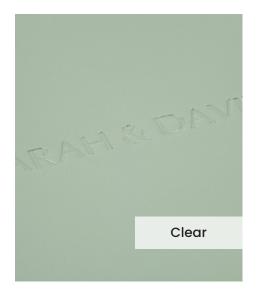

### Genuine Leather / Mint Green

Our **Mint Green** genuine leather cover is a high grade premium rawhide, sourced from here in the UK. Select a genuine leather to create a truly stunning photo album in your perfect colour.

Our **Embossing Technique** is a traditional process using a brass metal plate and individual lettering blocks, arranged by hand for each and every order. Pressed into the leather, you can have a clear embossed finish, or add a metallic foil in your choice of rose gold, black, white, gold or silver to complete your look.