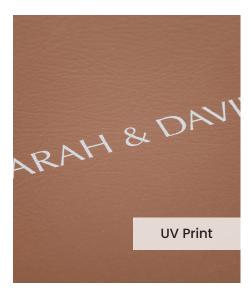

The **UV Printing Technique** offers more flexibility for your cover personalisation compared to the traditional embossing. With a computer generated grayscale print, you can create a full front cover design using black and white jpegs, text, logos or line art creations.

The colour of the UV print will be a silvery grayscale tone and the strength of this colour is dictated by the colour of your genuine leather.