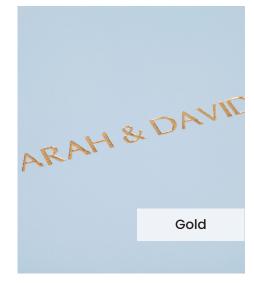

Our **Embossing Technique** is a traditional process using a brass metal plate and individual lettering blocks, arranged by hand for each and every order. Pressed into the leather, you can have a clear embossed finish, or add a metallic foil in your choice of rose gold, black, white, gold or silver to complete your look.

The typeface for our embossing process is Optima with the ability to have two lines of text. Line number one is a font size of 36pt with space for up to 20 characters. Line number 2 is a font size of 24pt and can have up to 22 characters.