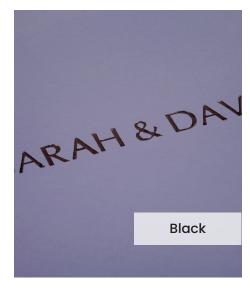

Our **Embossing Technique** is a traditional process using a brass metal plate and individual lettering blocks, arranged by hand for each and every order. Pressed into the leather, you can have a clear embossed finish, or add a metallic foil in your choice of rose gold, black, white, gold or silver to complete your look.

The typeface for our embossing process is Optima with the ability to have two lines of text. Line number one is a font size of 36pt with space for up to 20 characters. Line number 2 is a font size of 24pt and can have up to 22 characters.