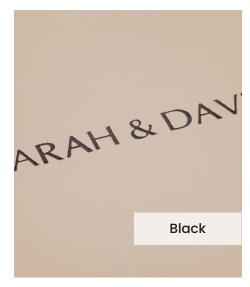

Our **Embossing Technique** is a traditional process using a brass metal plate and individual lettering blocks, arranged by hand for each and every order. Pressed into the leather, you can have a clear embossed finish, or add a metallic foil in your choice of rose gold, black, white, gold or silver to complete your look.

The typeface for our embossing process is Optima with the ability to have two lines of text. Line number one is a font size of 36pt with space for up to 20 characters. Line number 2 is a font size of 24pt and can have up to 22 characters.