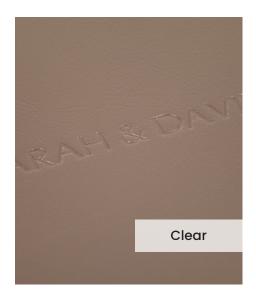

Our **Embossing Technique** is a traditional process using a brass metal plate and individual lettering blocks, arranged by hand for each and every order. Pressed into the leather, you can have a clear embossed finish, or add a metallic foil in your choice of rose gold, black, white, gold or silver to complete your look.

The typeface for our embossing process is Optima with the ability to have two lines of text. Line number one is a font size of 36pt with space for up to 20 characters. Line number 2 is a font size of 24pt and can have up to 22 characters.