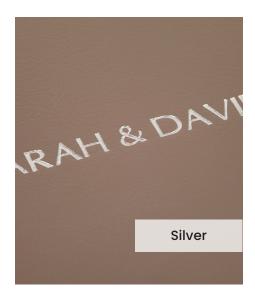

Our **Embossing Technique** is a traditional process using a brass metal plate and individual lettering blocks, arranged by hand for each and every order. Pressed into the leather, you can have a clear embossed finish, or add a metallic foil in your choice of rose gold, black, white, gold or silver to complete your look.

The typeface for our embossing process is Optima with the ability to have two lines of text. Line number one is a font size of 36pt with space for up to 20 characters. Line number 2 is a font size of 24pt and can have up to 22 characters.