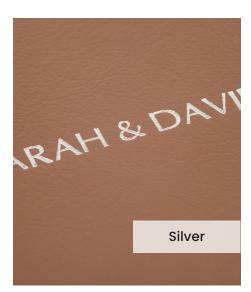

Our **Embossing Technique** is a traditional process using a brass metal plate and individual lettering blocks, arranged by hand for each and every order. Pressed into the leather, you can have a clear embossed finish, or add a metallic foil in your choice of rose gold, black, white, gold or silver to complete your look.

The typeface for our embossing process is Optima with the ability to have two lines of text. Line number one is a font size of 36pt with space for up to 20 characters. Line number 2 is a font size of 24pt and can have up to 22 characters.