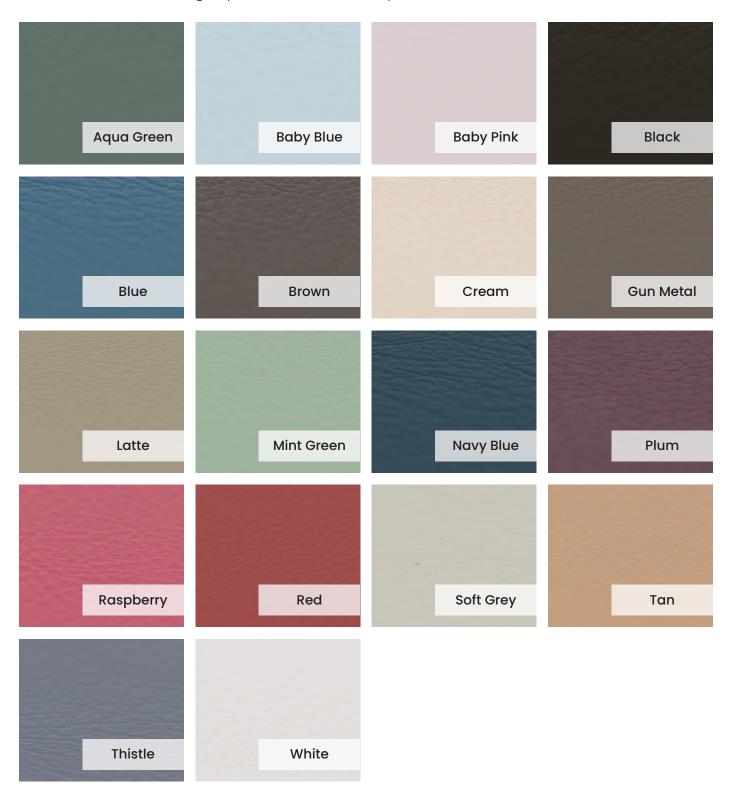

### Covers / Genuine Leather

Our wide range of premium genuine leather is sourced from a trusted rawhide supplier right here in the UK. With a beautiful palette of 18 colours to choose from, you can add a touch of luxury to your personalised photo album.

The eco friendly tanning process creates a high quality rich colour with a resilient finish and naturally soft to the touch. Opt for a traditional embossed cover, a UV printed design or combine with one of our image options with a leather spine and back.