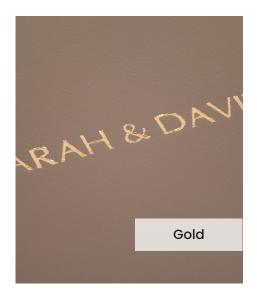

Our **Embossing Technique** is a traditional process using a brass metal plate and individual lettering blocks, arranged by hand for each and every order. Pressed into the leather, you can have a clear embossed finish, or add a metallic foil in your choice of rose gold, black, white, gold or silver to complete your look.

The typeface for our embossing process is Optima with the ability to have two lines of text. Line number one is a font size of 36pt with space for up to 20 characters. Line number 2 is a font size of 24pt and can have up to 22 characters.