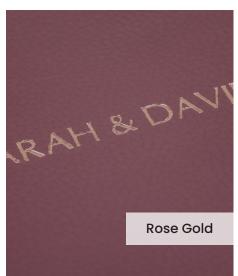

## Genuine Leather / Plum

Our **Plum** genuine leather cover is a high grade premium rawhide, sourced from here in the UK. Select a genuine leather to create a truly stunning photo album in your perfect colour.

Our **Embossing Technique** is a traditional process using a brass metal plate and individual lettering blocks, arranged by hand for each and every order. Pressed into the leather, you can have a clear embossed finish, or add a metallic foil in your choice of rose gold, black, white, gold or silver to complete your look.