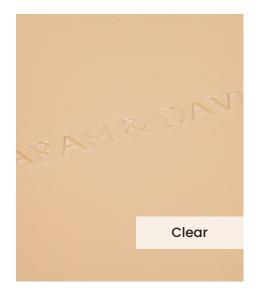

Our **Embossing Technique** is a traditional process using a brass metal plate and individual lettering blocks, arranged by hand for each and every order. Pressed into the leather, you can have a clear embossed finish, or add a metallic foil in your choice of rose gold, black, white, gold or silver to complete your look.

The typeface for our embossing process is Optima with the ability to have two lines of text. Line number one is a font size of 36pt with space for up to 20 characters. Line number 2 is a font size of 24pt and can have up to 22 characters.