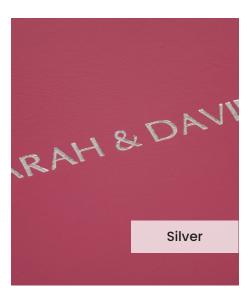

Our **Embossing Technique** is a traditional process using a brass metal plate and individual lettering blocks, arranged by hand for each and every order. Pressed into the leather, you can have a clear embossed finish, or add a metallic foil in your choice of rose gold, black, white, gold or silver to complete your look.

The typeface for our embossing process is Optima with the ability to have two lines of text. Line number one is a font size of 36pt with space for up to 20 characters. Line number 2 is a font size of 24pt and can have up to 22 characters.