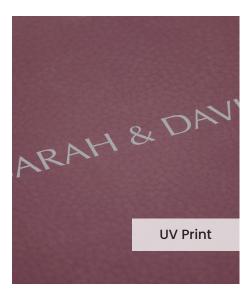

## Genuine Leather / Plum

Our **Plum** genuine leather cover is a high grade premium rawhide, sourced from here in the UK. Select a genuine leather to create a truly stunning photo album in your perfect colour.

The **UV Printing Technique** offers more flexibility for your cover personalisation compared to the traditional embossing. With a computer generated grayscale print, you can create a full front cover design using black and white jpegs, text, logos or line art creations.

The colour of the UV print will be a silvery grayscale tone and the strength of this colour is dictated by the colour of your genuine leather.