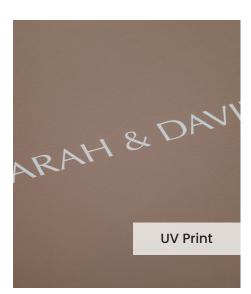

The **UV Printing Technique** offers more flexibility for your cover personalisation compared to the traditional embossing. With a computer generated grayscale print, you can create a full front cover design using black and white jpegs, text, logos or line art creations.

The colour of the UV print will be a silvery grayscale tone and the strength of this colour is dictated by the colour of your genuine leather.