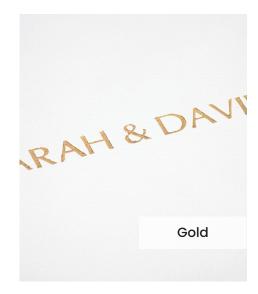

Our **Embossing Technique** is a traditional process using a brass metal plate and individual lettering blocks, arranged by hand for each and every order. Pressed into the leather, you can have a clear embossed finish, or add a metallic foil in your choice of rose gold, black, white, gold or silver to complete your look.

The typeface for our embossing process is Optima with the ability to have two lines of text. Line number one is a font size of 36pt with space for up to 20 characters. Line number 2 is a font size of 24pt and can have up to 22 characters.