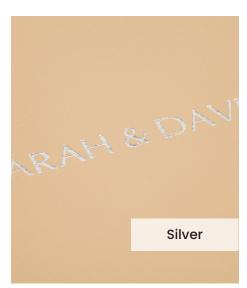

Our **Embossing Technique** is a traditional process using a brass metal plate and individual lettering blocks, arranged by hand for each and every order. Pressed into the leather, you can have a clear embossed finish, or add a metallic foil in your choice of rose gold, black, white, gold or silver to complete your look.

The typeface for our embossing process is Optima with the ability to have two lines of text. Line number one is a font size of 36pt with space for up to 20 characters. Line number 2 is a font size of 24pt and can have up to 22 characters.