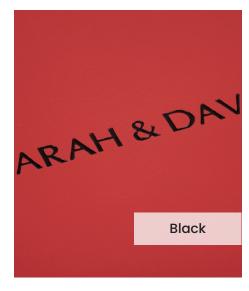

Our **Embossing Technique** is a traditional process using a brass metal plate and individual lettering blocks, arranged by hand for each and every order. Pressed into the leather, you can have a clear embossed finish, or add a metallic foil in your choice of rose gold, black, white, gold or silver to complete your look.