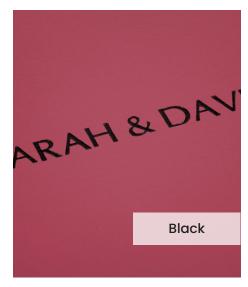

## Genuine Leather / Raspberry

Our **Raspberry** genuine leather cover is a high grade premium rawhide, sourced from here in the UK. Select a genuine leather to create a truly stunning photo album in your perfect colour.

Our **Embossing Technique** is a traditional process using a brass metal plate and individual lettering blocks, arranged by hand for each and every order. Pressed into the leather, you can have a clear embossed finish, or add a metallic foil in your choice of rose gold, black, white, gold or silver to complete your look.