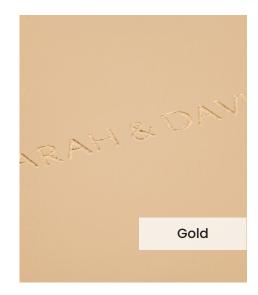

Our **Embossing Technique** is a traditional process using a brass metal plate and individual lettering blocks, arranged by hand for each and every order. Pressed into the leather, you can have a clear embossed finish, or add a metallic foil in your choice of rose gold, black, white, gold or silver to complete your look.

The typeface for our embossing process is Optima with the ability to have two lines of text. Line number one is a font size of 36pt with space for up to 20 characters. Line number 2 is a font size of 24pt and can have up to 22 characters.