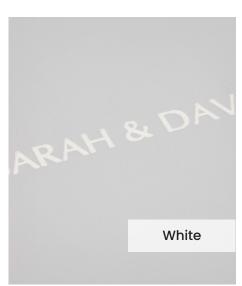

Our **Embossing Technique** is a traditional process using a brass metal plate and individual lettering blocks, arranged by hand for each and every order. Pressed into the leather, you can have a clear embossed finish, or add a metallic foil in your choice of rose gold, black, white, gold or silver to complete your look.