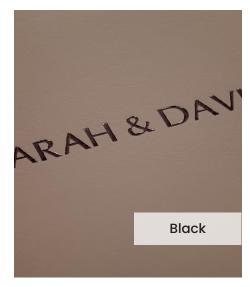

Our **Embossing Technique** is a traditional process using a brass metal plate and individual lettering blocks, arranged by hand for each and every order. Pressed into the leather, you can have a clear embossed finish, or add a metallic foil in your choice of rose gold, black, white, gold or silver to complete your look.

The typeface for our embossing process is Optima with the ability to have two lines of text. Line number one is a font size of 36pt with space for up to 20 characters. Line number 2 is a font size of 24pt and can have up to 22 characters.