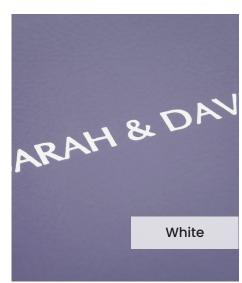

Our **Embossing Technique** is a traditional process using a brass metal plate and individual lettering blocks, arranged by hand for each and every order. Pressed into the leather, you can have a clear embossed finish, or add a metallic foil in your choice of rose gold, black, white, gold or silver to complete your look.

The typeface for our embossing process is Optima with the ability to have two lines of text. Line number one is a font size of 36pt with space for up to 20 characters. Line number 2 is a font size of 24pt and can have up to 22 characters.