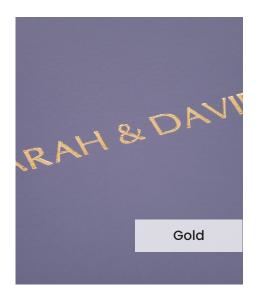

Our **Embossing Technique** is a traditional process using a brass metal plate and individual lettering blocks, arranged by hand for each and every order. Pressed into the leather, you can have a clear embossed finish, or add a metallic foil in your choice of rose gold, black, white, gold or silver to complete your look.

The typeface for our embossing process is Optima with the ability to have two lines of text. Line number one is a font size of 36pt with space for up to 20 characters. Line number 2 is a font size of 24pt and can have up to 22 characters.