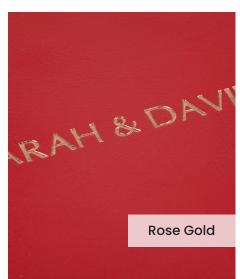

Our **Embossing Technique** is a traditional process using a brass metal plate and individual lettering blocks, arranged by hand for each and every order. Pressed into the leather, you can have a clear embossed finish, or add a metallic foil in your choice of rose gold, black, white, gold or silver to complete your look.