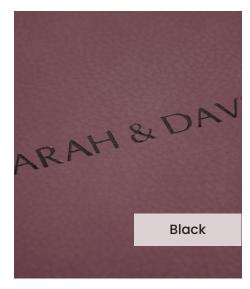

Our **Embossing Technique** is a traditional process using a brass metal plate and individual lettering blocks, arranged by hand for each and every order. Pressed into the leather, you can have a clear embossed finish, or add a metallic foil in your choice of rose gold, black, white, gold or silver to complete your look.

The typeface for our embossing process is Optima with the ability to have two lines of text. Line number one is a font size of 36pt with space for up to 20 characters. Line number 2 is a font size of 24pt and can have up to 22 characters.