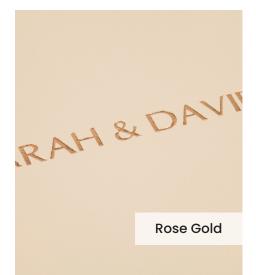

Our **Embossing Technique** is a traditional process using a brass metal plate and individual lettering blocks, arranged by hand for each and every order. Pressed into the leather, you can have a clear embossed finish, or add a metallic foil in your choice of rose gold, black, white, gold or silver to complete your look.

The typeface for our embossing process is Optima with the ability to have two lines of text. Line number one is a font size of 36pt with space for up to 20 characters. Line number 2 is a font size of 24pt and can have up to 22 characters.