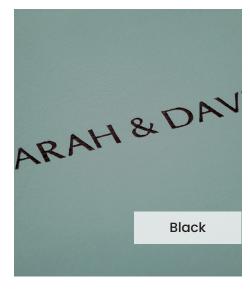

Our **Embossing Technique** is a traditional process using a brass metal plate and individual lettering blocks, arranged by hand for each and every order. Pressed into the leather, you can have a clear embossed finish, or add a metallic foil in your choice of rose gold, black, white, gold or silver to complete your look.

The typeface for our embossing process is Optima with the ability to have two lines of text. Line number one is a font size of 36pt with space for up to 20 characters. Line number 2 is a font size of 24pt and can have up to 22 characters.