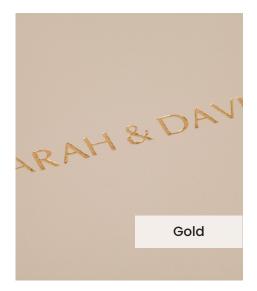

Our **Embossing Technique** is a traditional process using a brass metal plate and individual lettering blocks, arranged by hand for each and every order. Pressed into the leather, you can have a clear embossed finish, or add a metallic foil in your choice of rose gold, black, white, gold or silver to complete your look.

The typeface for our embossing process is Optima with the ability to have two lines of text. Line number one is a font size of 36pt with space for up to 20 characters. Line number 2 is a font size of 24pt and can have up to 22 characters.