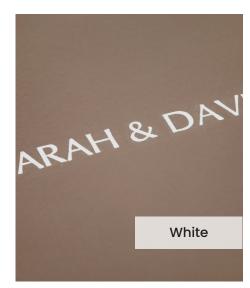

Our **Embossing Technique** is a traditional process using a brass metal plate and individual lettering blocks, arranged by hand for each and every order. Pressed into the leather, you can have a clear embossed finish, or add a metallic foil in your choice of rose gold, black, white, gold or silver to complete your look.

The typeface for our embossing process is Optima with the ability to have two lines of text. Line number one is a font size of 36pt with space for up to 20 characters. Line number 2 is a font size of 24pt and can have up to 22 characters.