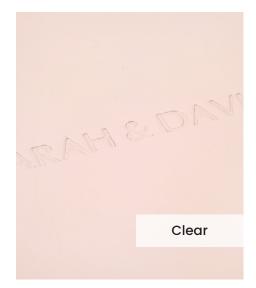

Our **Embossing Technique** is a traditional process using a brass metal plate and individual lettering blocks, arranged by hand for each and every order. Pressed into the leather, you can have a clear embossed finish, or add a metallic foil in your choice of rose gold, black, white, gold or silver to complete your look.

The typeface for our embossing process is Optima with the ability to have two lines of text. Line number one is a font size of 36pt with space for up to 20 characters. Line number 2 is a font size of 24pt and can have up to 22 characters.