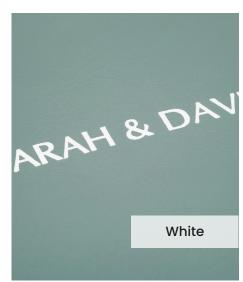

Our **Embossing Technique** is a traditional process using a brass metal plate and individual lettering blocks, arranged by hand for each and every order. Pressed into the leather, you can have a clear embossed finish, or add a metallic foil in your choice of rose gold, black, white, gold or silver to complete your look.

The typeface for our embossing process is Optima with the ability to have two lines of text. Line number one is a font size of 36pt with space for up to 20 characters. Line number 2 is a font size of 24pt and can have up to 22 characters.