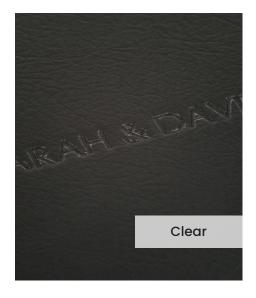

## Genuine Leather / Black

Our **Black** genuine leather cover is a high grade premium rawhide, sourced from here in the UK. Select a genuine leather to create a truly stunning photo album in your perfect colour.

Our **Embossing Technique** is a traditional process using a brass metal plate and individual lettering blocks, arranged by hand for each and every order. Pressed into the leather, you can have a clear embossed finish, or add a metallic foil in your choice of rose gold, black, white, gold or silver to complete your look.

The typeface for our embossing process is Optima with the ability to have two lines of text. Line number one is a font size of 36pt with space for up to 20 characters. Line number 2 is a font size of 24pt and can have up to 22 characters.