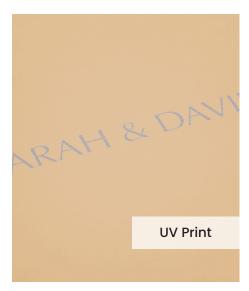

The **UV Printing Technique** offers more flexibility for your cover personalisation compared to the traditional embossing. With a computer generated grayscale print, you can create a full front cover design using black and white jpegs, text, logos or line art creations.

The colour of the UV print will be a silvery grayscale tone and the strength of this colour is dictated by the colour of your genuine leather.