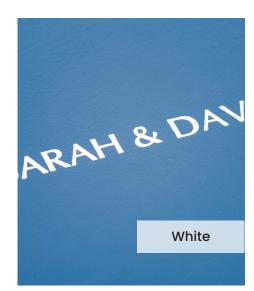

Our **Embossing Technique** is a traditional process using a brass metal plate and individual lettering blocks, arranged by hand for each and every order. Pressed into the leather, you can have a clear embossed finish, or add a metallic foil in your choice of rose gold, black, white, gold or silver to complete your look.

The typeface for our embossing process is Optima with the ability to have two lines of text. Line number one is a font size of 36pt with space for up to 20 characters. Line number 2 is a font size of 24pt and can have up to 22 characters.