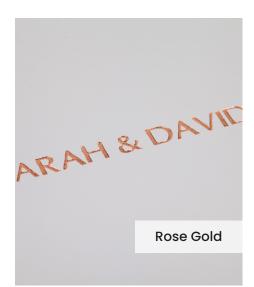

Our **Embossing Technique** is a traditional process using a brass metal plate and individual lettering blocks, arranged by hand for each and every order. Pressed into the leather, you can have a clear embossed finish, or add a metallic foil in your choice of rose gold, black, white, gold or silver to complete your look.