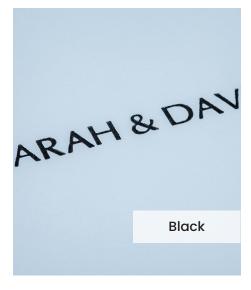

Our **Embossing Technique** is a traditional process using a brass metal plate and individual lettering blocks, arranged by hand for each and every order. Pressed into the leather, you can have a clear embossed finish, or add a metallic foil in your choice of rose gold, black, white, gold or silver to complete your look.

The typeface for our embossing process is Optima with the ability to have two lines of text. Line number one is a font size of 36pt with space for up to 20 characters. Line number 2 is a font size of 24pt and can have up to 22 characters.