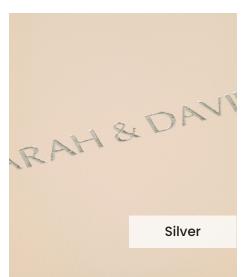

Our **Embossing Technique** is a traditional process using a brass metal plate and individual lettering blocks, arranged by hand for each and every order. Pressed into the leather, you can have a clear embossed finish, or add a metallic foil in your choice of rose gold, black, white, gold or silver to complete your look.

The typeface for our embossing process is Optima with the ability to have two lines of text. Line number one is a font size of 36pt with space for up to 20 characters. Line number 2 is a font size of 24pt and can have up to 22 characters.