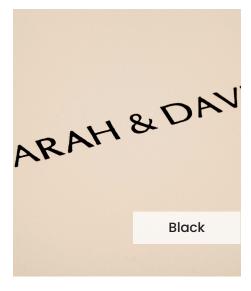

Our **Embossing Technique** is a traditional process using a brass metal plate and individual lettering blocks, arranged by hand for each and every order. Pressed into the leather, you can have a clear embossed finish, or add a metallic foil in your choice of rose gold, black, white, gold or silver to complete your look.

The typeface for our embossing process is Optima with the ability to have two lines of text. Line number one is a font size of 36pt with space for up to 20 characters. Line number 2 is a font size of 24pt and can have up to 22 characters.