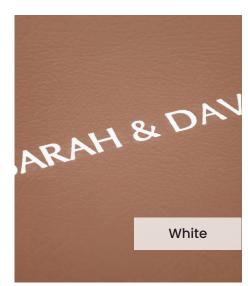

Our **Embossing Technique** is a traditional process using a brass metal plate and individual lettering blocks, arranged by hand for each and every order. Pressed into the leather, you can have a clear embossed finish, or add a metallic foil in your choice of rose gold, black, white, gold or silver to complete your look.

The typeface for our embossing process is Optima with the ability to have two lines of text. Line number one is a font size of 36pt with space for up to 20 characters. Line number 2 is a font size of 24pt and can have up to 22 characters.