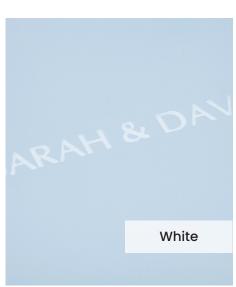

The **UV Printing Technique** offers more flexibility for your cover personalisation compared to the traditional embossing. With a computer generated grayscale print, you can create a full front cover design using black and white jpegs, text, logos or line art creations.

The colour of the UV print will be a silvery grayscale tone and the strength of this colour is dictated by the colour of your genuine leather.