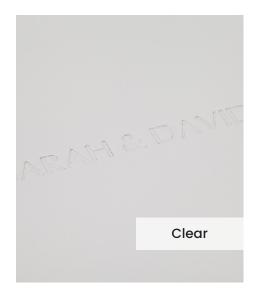

Our **Embossing Technique** is a traditional process using a brass metal plate and individual lettering blocks, arranged by hand for each and every order. Pressed into the leather, you can have a clear embossed finish, or add a metallic foil in your choice of rose gold, black, white, gold or silver to complete your look.

The typeface for our embossing process is Optima with the ability to have two lines of text. Line number one is a font size of 36pt with space for up to 20 characters. Line number 2 is a font size of 24pt and can have up to 22 characters.