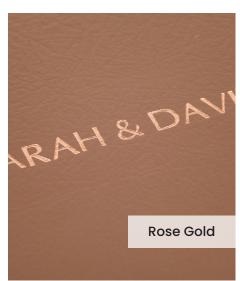

Our **Embossing Technique** is a traditional process using a brass metal plate and individual lettering blocks, arranged by hand for each and every order. Pressed into the leather, you can have a clear embossed finish, or add a metallic foil in your choice of rose gold, black, white, gold or silver to complete your look.

The typeface for our embossing process is Optima with the ability to have two lines of text. Line number one is a font size of 36pt with space for up to 20 characters. Line number 2 is a font size of 24pt and can have up to 22 characters.