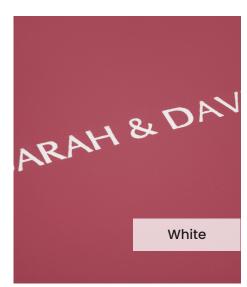

Our **Embossing Technique** is a traditional process using a brass metal plate and individual lettering blocks, arranged by hand for each and every order. Pressed into the leather, you can have a clear embossed finish, or add a metallic foil in your choice of rose gold, black, white, gold or silver to complete your look.

The typeface for our embossing process is Optima with the ability to have two lines of text. Line number one is a font size of 36pt with space for up to 20 characters. Line number 2 is a font size of 24pt and can have up to 22 characters.