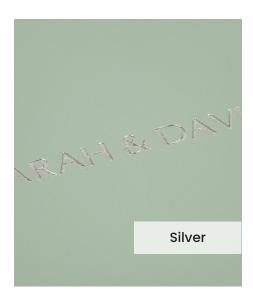

Our **Embossing Technique** is a traditional process using a brass metal plate and individual lettering blocks, arranged by hand for each and every order. Pressed into the leather, you can have a clear embossed finish, or add a metallic foil in your choice of rose gold, black, white, gold or silver to complete your look.

The typeface for our embossing process is Optima with the ability to have two lines of text. Line number one is a font size of 36pt with space for up to 20 characters. Line number 2 is a font size of 24pt and can have up to 22 characters.