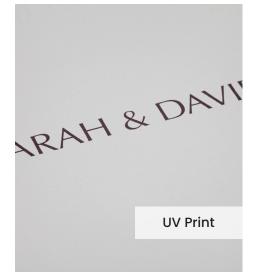

The **UV Printing Technique** offers more flexibility for your cover personalisation compared to the traditional embossing. With a computer generated grayscale print, you can create a full front cover design using black and white jpegs, text, logos or line art creations.

The colour of the UV print will be a silvery grayscale tone and the strength of this colour is dictated by the colour of your genuine leather.