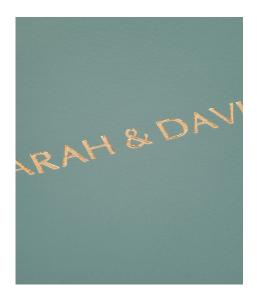

Our **Embossing Technique** is a traditional process using a brass metal plate and individual lettering blocks, arranged by hand for each and every order. Pressed into the leather, you can have a clear embossed finish, or add a metallic foil in your choice of rose gold, black, white, gold or silver to complete your look.

The typeface for our embossing process is Optima with the ability to have two lines of text. Line number one is a font size of 36pt with space for up to 20 characters. Line number 2 is a font size of 24pt and can have up to 22 characters.