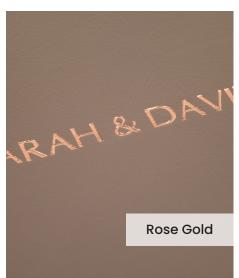

Our **Embossing Technique** is a traditional process using a brass metal plate and individual lettering blocks, arranged by hand for each and every order. Pressed into the leather, you can have a clear embossed finish, or add a metallic foil in your choice of rose gold, black, white, gold or silver to complete your look.

The typeface for our embossing process is Optima with the ability to have two lines of text. Line number one is a font size of 36pt with space for up to 20 characters. Line number 2 is a font size of 24pt and can have up to 22 characters.