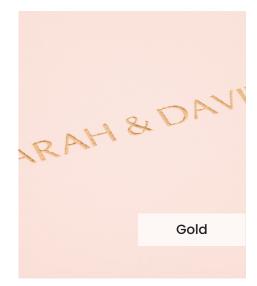

Our **Embossing Technique** is a traditional process using a brass metal plate and individual lettering blocks, arranged by hand for each and every order. Pressed into the leather, you can have a clear embossed finish, or add a metallic foil in your choice of rose gold, black, white, gold or silver to complete your look.