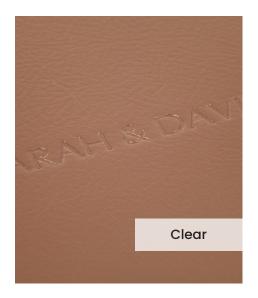

Our **Embossing Technique** is a traditional process using a brass metal plate and individual lettering blocks, arranged by hand for each and every order. Pressed into the leather, you can have a clear embossed finish, or add a metallic foil in your choice of rose gold, black, white, gold or silver to complete your look.

The typeface for our embossing process is Optima with the ability to have two lines of text. Line number one is a font size of 36pt with space for up to 20 characters. Line number 2 is a font size of 24pt and can have up to 22 characters.