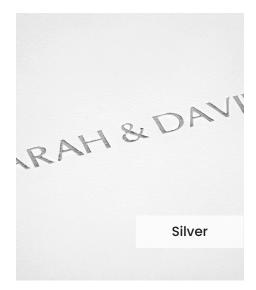

Our **Embossing Technique** is a traditional process using a brass metal plate and individual lettering blocks, arranged by hand for each and every order. Pressed into the leather, you can have a clear embossed finish, or add a metallic foil in your choice of rose gold, black, white, gold or silver to complete your look.

The typeface for our embossing process is Optima with the ability to have two lines of text. Line number one is a font size of 36pt with space for up to 20 characters. Line number 2 is a font size of 24pt and can have up to 22 characters.