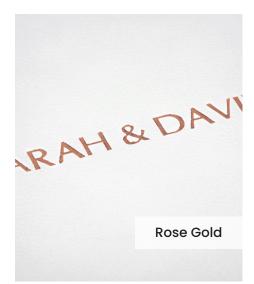

Our **Embossing Technique** is a traditional process using a brass metal plate and individual lettering blocks, arranged by hand for each and every order. Pressed into the leather, you can have a clear embossed finish, or add a metallic foil in your choice of rose gold, black, white, gold or silver to complete your look.

The typeface for our embossing process is Optima with the ability to have two lines of text. Line number one is a font size of 36pt with space for up to 20 characters. Line number 2 is a font size of 24pt and can have up to 22 characters.