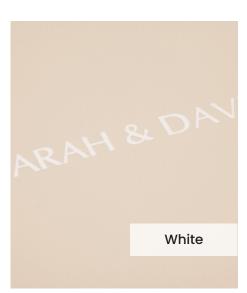

### Genuine Leather / White

Our **White** genuine leather cover is a high grade premium rawhide, sourced from here in the UK. Select a genuine leather to create a truly stunning photo album in your perfect colour.

The **UV Printing Technique** offers more flexibility for your cover personalisation compared to the traditional embossing. With a computer generated grayscale print, you can create a full front cover design using black and white jpegs, text, logos or line art creations.

The colour of the UV print will be a silvery grayscale tone and the strength of this colour is dictated by the colour of your genuine leather.