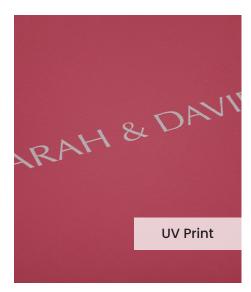

The **UV Printing Technique** offers more flexibility for your cover personalisation compared to the traditional embossing. With a computer generated grayscale print, you can create a full front cover design using black and white jpegs, text, logos or line art creations.

The colour of the UV print will be a silvery grayscale tone and the strength of this colour is dictated by the colour of your genuine leather.