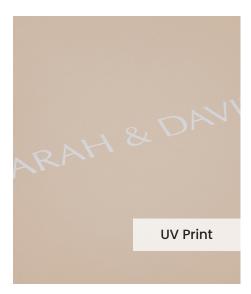

The **UV Printing Technique** offers more flexibility for your cover personalisation compared to the traditional embossing. With a computer generated grayscale print, you can create a full front cover design using black and white jpegs, text, logos or line art creations.

The colour of the UV print will be a silvery grayscale tone and the strength of this colour is dictated by the colour of your genuine leather.