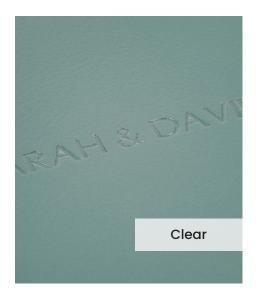

Our **Embossing Technique** is a traditional process using a brass metal plate and individual lettering blocks, arranged by hand for each and every order. Pressed into the leather, you can have a clear embossed finish, or add a metallic foil in your choice of rose gold, black, white, gold or silver to complete your look.

The typeface for our embossing process is Optima with the ability to have two lines of text. Line number one is a font size of 36pt with space for up to 20 characters. Line number 2 is a font size of 24pt and can have up to 22 characters.