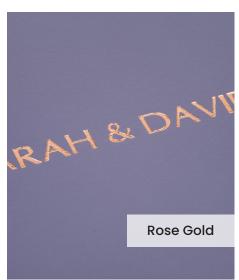

Our **Embossing Technique** is a traditional process using a brass metal plate and individual lettering blocks, arranged by hand for each and every order. Pressed into the leather, you can have a clear embossed finish, or add a metallic foil in your choice of rose gold, black, white, gold or silver to complete your look.

The typeface for our embossing process is Optima with the ability to have two lines of text. Line number one is a font size of 36pt with space for up to 20 characters. Line number 2 is a font size of 24pt and can have up to 22 characters.