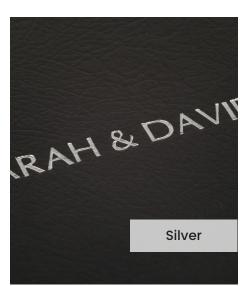

Our **Embossing Technique** is a traditional process using a brass metal plate and individual lettering blocks, arranged by hand for each and every order. Pressed into the leather, you can have a clear embossed finish, or add a metallic foil in your choice of rose gold, black, white, gold or silver to complete your look.

The typeface for our embossing process is Optima with the ability to have two lines of text. Line number one is a font size of 36pt with space for up to 20 characters. Line number 2 is a font size of 24pt and can have up to 22 characters.