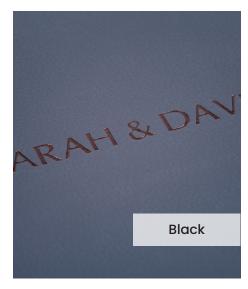

## Genuine Leather / Black

Our **Black** genuine leather cover is a high grade premium rawhide, sourced from here in the UK. Select a genuine leather to create a truly stunning photo album in your perfect colour.

Our **Embossing Technique** is a traditional process using a brass metal plate and individual lettering blocks, arranged by hand for each and every order. Pressed into the leather, you can have a clear embossed finish, or add a metallic foil in your choice of rose gold, black, white, gold or silver to complete your look.

The typeface for our embossing process is Optima with the ability to have two lines of text. Line number one is a font size of 36pt with space for up to 20 characters. Line number 2 is a font size of 24pt and can have up to 22 characters.