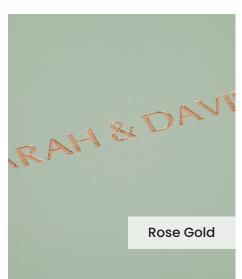

Our **Embossing Technique** is a traditional process using a brass metal plate and individual lettering blocks, arranged by hand for each and every order. Pressed into the leather, you can have a clear embossed finish, or add a metallic foil in your choice of rose gold, black, white, gold or silver to complete your look.

The typeface for our embossing process is Optima with the ability to have two lines of text. Line number one is a font size of 36pt with space for up to 20 characters. Line number 2 is a font size of 24pt and can have up to 22 characters.