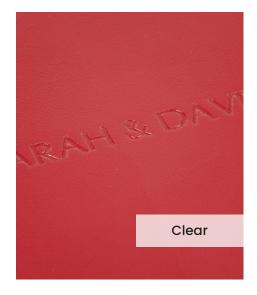

Our **Embossing Technique** is a traditional process using a brass metal plate and individual lettering blocks, arranged by hand for each and every order. Pressed into the leather, you can have a clear embossed finish, or add a metallic foil in your choice of rose gold, black, white, gold or silver to complete your look.

The typeface for our embossing process is Optima with the ability to have two lines of text. Line number one is a font size of 36pt with space for up to 20 characters. Line number 2 is a font size of 24pt and can have up to 22 characters.