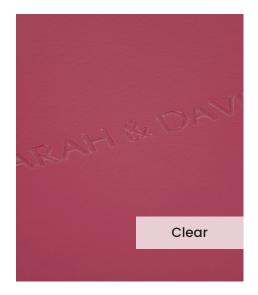

## Genuine Leather / Raspberry

Our **Raspberry** genuine leather cover is a high grade premium rawhide, sourced from here in the UK. Select a genuine leather to create a truly stunning photo album in your perfect colour.

Our **Embossing Technique** is a traditional process using a brass metal plate and individual lettering blocks, arranged by hand for each and every order. Pressed into the leather, you can have a clear embossed finish, or add a metallic foil in your choice of rose gold, black, white, gold or silver to complete your look.