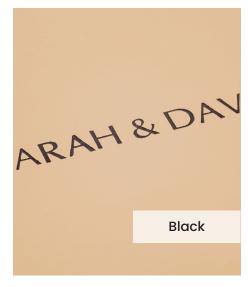

Our **Embossing Technique** is a traditional process using a brass metal plate and individual lettering blocks, arranged by hand for each and every order. Pressed into the leather, you can have a clear embossed finish, or add a metallic foil in your choice of rose gold, black, white, gold or silver to complete your look.

The typeface for our embossing process is Optima with the ability to have two lines of text. Line number one is a font size of 36pt with space for up to 20 characters. Line number 2 is a font size of 24pt and can have up to 22 characters.