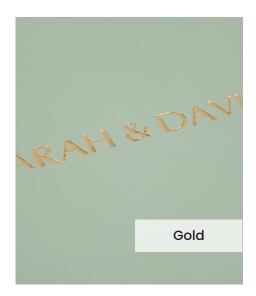

Our **Embossing Technique** is a traditional process using a brass metal plate and individual lettering blocks, arranged by hand for each and every order. Pressed into the leather, you can have a clear embossed finish, or add a metallic foil in your choice of rose gold, black, white, gold or silver to complete your look.

The typeface for our embossing process is Optima with the ability to have two lines of text. Line number one is a font size of 36pt with space for up to 20 characters. Line number 2 is a font size of 24pt and can have up to 22 characters.