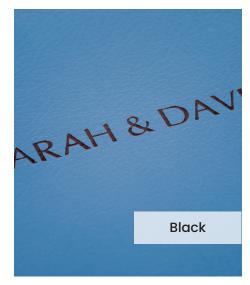

Our **Embossing Technique** is a traditional process using a brass metal plate and individual lettering blocks, arranged by hand for each and every order. Pressed into the leather, you can have a clear embossed finish, or add a metallic foil in your choice of rose gold, black, white, gold or silver to complete your look.

The typeface for our embossing process is Optima with the ability to have two lines of text. Line number one is a font size of 36pt with space for up to 20 characters. Line number 2 is a font size of 24pt and can have up to 22 characters.