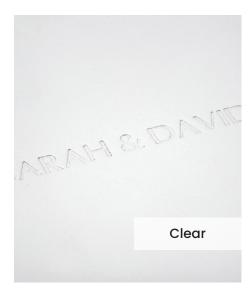

Our **Embossing Technique** is a traditional process using a brass metal plate and individual lettering blocks, arranged by hand for each and every order. Pressed into the leather, you can have a clear embossed finish, or add a metallic foil in your choice of rose gold, black, white, gold or silver to complete your look.

The typeface for our embossing process is Optima with the ability to have two lines of text. Line number one is a font size of 36pt with space for up to 20 characters. Line number 2 is a font size of 24pt and can have up to 22 characters.