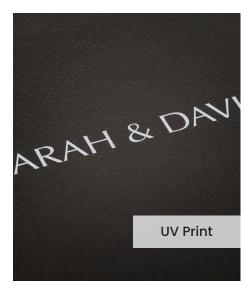

The **UV Printing Technique** offers more flexibility for your cover personalisation compared to the traditional embossing. With a computer generated grayscale print, you can create a full front cover design using black and white jpegs, text, logos or line art creations.

The colour of the UV print will be a silvery grayscale tone and the strength of this colour is dictated by the colour of your genuine leather.