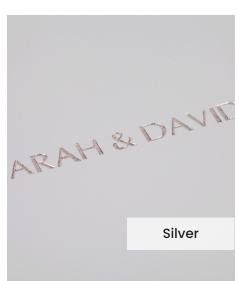

Our **Embossing Technique** is a traditional process using a brass metal plate and individual lettering blocks, arranged by hand for each and every order. Pressed into the leather, you can have a clear embossed finish, or add a metallic foil in your choice of rose gold, black, white, gold or silver to complete your look.