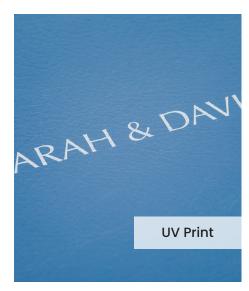

The **UV Printing Technique** offers more flexibility for your cover personalisation compared to the traditional embossing. With a computer generated grayscale print, you can create a full front cover design using black and white jpegs, text, logos or line art creations.

The colour of the UV print will be a silvery grayscale tone and the strength of this colour is dictated by the colour of your genuine leather.