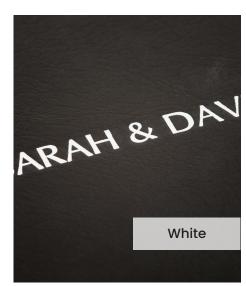

Our **Embossing Technique** is a traditional process using a brass metal plate and individual lettering blocks, arranged by hand for each and every order. Pressed into the leather, you can have a clear embossed finish, or add a metallic foil in your choice of rose gold, black, white, gold or silver to complete your look.

The typeface for our embossing process is Optima with the ability to have two lines of text. Line number one is a font size of 36pt with space for up to 20 characters. Line number 2 is a font size of 24pt and can have up to 22 characters.