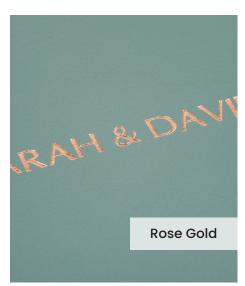

Our **Embossing Technique** is a traditional process using a brass metal plate and individual lettering blocks, arranged by hand for each and every order. Pressed into the leather, you can have a clear embossed finish, or add a metallic foil in your choice of rose gold, black, white, gold or silver to complete your look.

The typeface for our embossing process is Optima with the ability to have two lines of text. Line number one is a font size of 36pt with space for up to 20 characters. Line number 2 is a font size of 24pt and can have up to 22 characters.