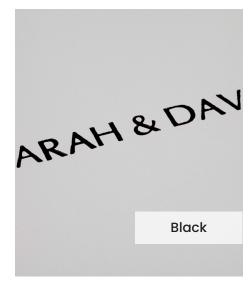

Our **Embossing Technique** is a traditional process using a brass metal plate and individual lettering blocks, arranged by hand for each and every order. Pressed into the leather, you can have a clear embossed finish, or add a metallic foil in your choice of rose gold, black, white, gold or silver to complete your look.

The typeface for our embossing process is Optima with the ability to have two lines of text. Line number one is a font size of 36pt with space for up to 20 characters. Line number 2 is a font size of 24pt and can have up to 22 characters.