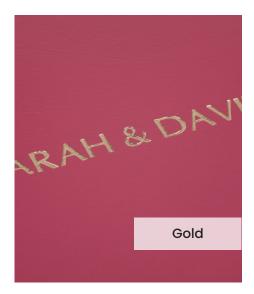

## Genuine Leather / Raspberry

Our **Raspberry** genuine leather cover is a high grade premium rawhide, sourced from here in the UK. Select a genuine leather to create a truly stunning photo album in your perfect colour.

Our **Embossing Technique** is a traditional process using a brass metal plate and individual lettering blocks, arranged by hand for each and every order. Pressed into the leather, you can have a clear embossed finish, or add a metallic foil in your choice of rose gold, black, white, gold or silver to complete your look.