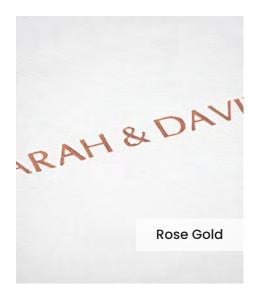

Our **Embossing Technique** is a traditional process using a brass metal plate and individual lettering blocks, arranged by hand for each and every order. Pressed into the leather, you can have a clear embossed finish, or add a metallic foil in your choice of rose gold, black, white, gold or silver to complete your look.

## Genuine Leather / Soft Grey

RAH & DANI UV Print

**Rose Gold** 

Our **Soft Grey** genuine leather cover is a high grade premium rawhide, sourced from here in the UK. Select a genuine leather to create a truly stunning photo album in your perfect colour.