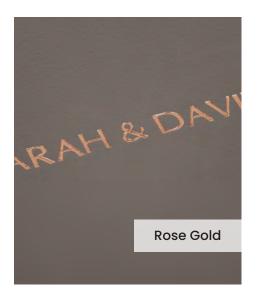

Our **Embossing Technique** is a traditional process using a brass metal plate and individual lettering blocks, arranged by hand for each and every order. Pressed into the leather, you can have a clear embossed finish, or add a metallic foil in your choice of rose gold, black, white, gold or silver to complete your look.

The typeface for our embossing process is Optima with the ability to have two lines of text. Line number one is a font size of 36pt with space for up to 20 characters. Line number 2 is a font size of 24pt and can have up to 22 characters.