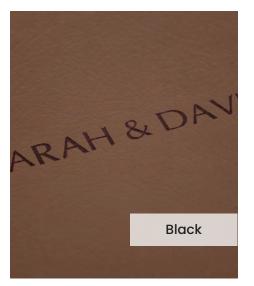

### Genuine Leather / Brown

Our **Brown** genuine leather cover is a high grade premium rawhide, sourced from here in the UK. Select a genuine leather to create a truly stunning photo album in your perfect colour.

The **UV Printing Technique** offers more flexibility for your cover personalisation compared to the traditional embossing. With a computer generated grayscale print, you can create a full front cover design using black and white jpegs, text, logos or line art creations.

The colour of the UV print will be a silvery grayscale tone and the strength of this colour is dictated by the colour of your genuine leather.

**Back to Colours** 

simimaging.co.uk