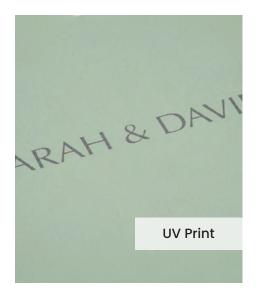

The **UV Printing Technique** offers more flexibility for your cover personalisation compared to the traditional embossing. With a computer generated grayscale print, you can create a full front cover design using black and white jpegs, text, logos or line art creations.

The colour of the UV print will be a silvery grayscale tone and the strength of this colour is dictated by the colour of your genuine leather.

**Back to Colours** 

simimaging.co.uk