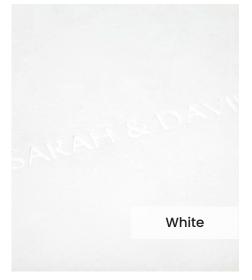

## Genuine Leather / White

Black

RAH&DAVI

Gold

Our **White** genuine leather cover is a high grade premium rawhide, sourced from here in the UK. Select a genuine leather to create a truly stunning photo album in your perfect colour.