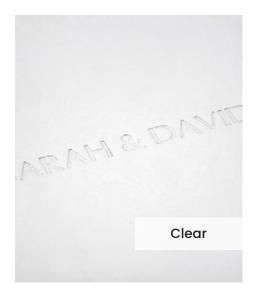

Our **Embossing Technique** is a traditional process using a brass metal plate and individual lettering blocks, arranged by hand for each and every order. Pressed into the leather, you can have a clear embossed finish, or add a metallic foil in your choice of rose gold, black, white, gold or silver to complete your look.

The typeface for our embossing process is Optima with the ability to have two lines of text. Line number one is a font size of 36pt with space for up to 20 characters. Line number 2 is a font size of 24pt and can have up to 22 characters.