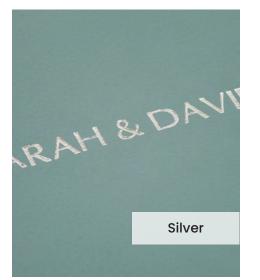

Silver

Our **Embossing Technique** is a traditional process using a brass metal plate and individual lettering blocks, arranged by hand for each and every order. Pressed into the leather, you can have a clear embossed finish, or add a metallic foil in your choice of rose gold, black, white, gold or silver to complete your look.

The typeface for our embossing process is Optima with the ability to have two lines of text. Line number one is a font size of 36pt with space for up to 20 characters. Line number 2 is a font size of 24pt and can have up to 22 characters.