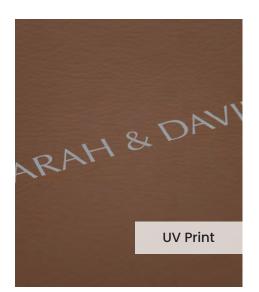

The **UV Printing Technique** offers more flexibility for your cover personalisation compared to the traditional embossing. With a computer generated grayscale print, you can create a full front cover design using black and white jpegs, text, logos or line art creations.

The colour of the UV print will be a silvery grayscale tone and the strength of this colour is dictated by the colour of your genuine leather.

**Back to Colours** 

simimaging.co.uk