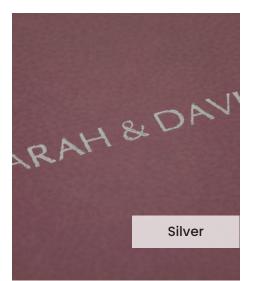

### Genuine Leather / Plum

Our **Plum** genuine leather cover is a high grade premium rawhide, sourced from here in the UK. Select a genuine leather to create a truly stunning photo album in your perfect colour.

Our **Embossing Technique** is a traditional process using a brass metal plate and individual lettering blocks, arranged by hand for each and every order. Pressed into the leather, you can have a clear embossed finish, or add a metallic foil in your choice of rose gold, black, white, gold or silver to complete your look.

The typeface for our embossing process is Optima with the ability to have two lines of text. Line number one is a font size of 36pt with space for up to 20 characters. Line number 2 is a font size of 24pt and can have up to 22 characters.