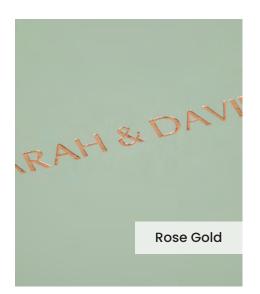

Our **Embossing Technique** is a traditional process using a brass metal plate and individual lettering blocks, arranged by hand for each and every order. Pressed into the leather, you can have a clear embossed finish, or add a metallic foil in your choice of rose gold, black, white, gold or silver to complete your look.

The typeface for our embossing process is Optima with the ability to have two lines of text. Line number one is a font size of 36pt with space for up to 20 characters. Line number 2 is a font size of 24pt and can have up to 22 characters.