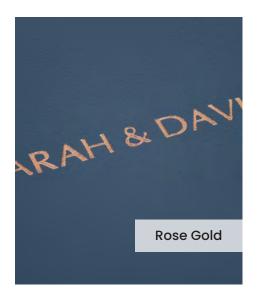

## Genuine Leather / Navy Blue

Our **Navy Blue** genuine leather cover is a high grade premium rawhide, sourced from here in the UK. Select a genuine leather to create a truly stunning photo album in your perfect colour.

Our **Embossing Technique** is a traditional process using a brass metal plate and individual lettering blocks, arranged by hand for each and every order. Pressed into the leather, you can have a clear embossed finish, or add a metallic foil in your choice of rose gold, black, white, gold or silver to complete your look.