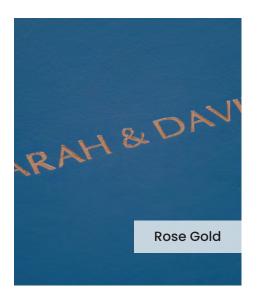

Our **Embossing Technique** is a traditional process using a brass metal plate and individual lettering blocks, arranged by hand for each and every order. Pressed into the leather, you can have a clear embossed finish, or add a metallic foil in your choice of rose gold, black, white, gold or silver to complete your look.

The typeface for our embossing process is Optima with the ability to have two lines of text. Line number one is a font size of 36pt with space for up to 20 characters. Line number 2 is a font size of 24pt and can have up to 22 characters.