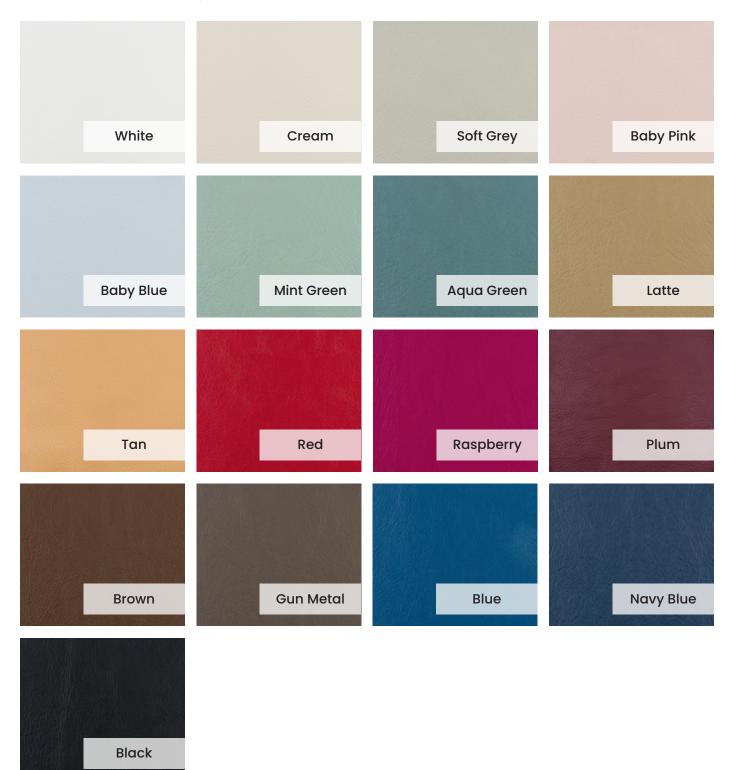

# Covers / Genuine Leather

Our wide range of premium genuine leather is sourced from a trusted rawhide supplier right here in the UK. With a beautiful palette of 18 colours to choose from, you can add a touch of luxury to your personalised photo album.

The eco friendly tanning process creates a high quality rich colour with a resilient finish and naturally soft to the touch. Opt for a traditional embossed cover, a UV printed design or combine with one of our image options with a leather spine and back.