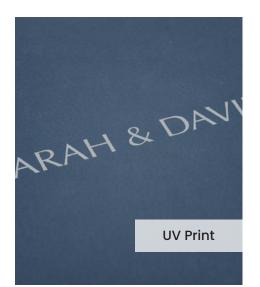

The **UV Printing Technique** offers more flexibility for your cover personalisation compared to the traditional embossing. With a computer generated grayscale print, you can create a full front cover design using black and white jpegs, text, logos or line art creations.

The colour of the UV print will be a silvery grayscale tone and the strength of this colour is dictated by the colour of your genuine leather.

**Back to Colours** 

simimaging.co.uk