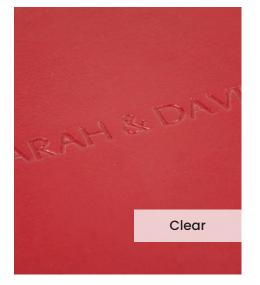

Our **Embossing Technique** is a traditional process using a brass metal plate and individual lettering blocks, arranged by hand for each and every order. Pressed into the leather, you can have a clear embossed finish, or add a metallic foil in your choice of rose gold, black, white, gold or silver to complete your look.

The typeface for our embossing process is Optima with the ability to have two lines of text. Line number one is a font size of 36pt with space for up to 20 characters. Line number 2 is a font size of 24pt and can have up to 22 characters.