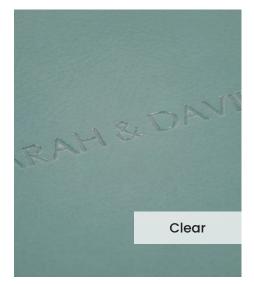

Our **Embossing Technique** is a traditional process using a brass metal plate and individual lettering blocks, arranged by hand for each and every order. Pressed into the leather, you can have a clear embossed finish, or add a metallic foil in your choice of rose gold, black, white, gold or silver to complete your look.

The typeface for our embossing process is Optima with the ability to have two lines of text. Line number one is a font size of 36pt with space for up to 20 characters. Line number 2 is a font size of 24pt and can have up to 22 characters.