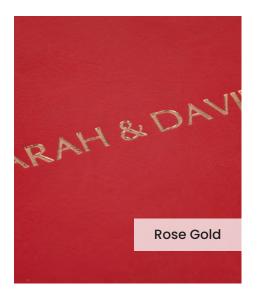

Our **Embossing Technique** is a traditional process using a brass metal plate and individual lettering blocks, arranged by hand for each and every order. Pressed into the leather, you can have a clear embossed finish, or add a metallic foil in your choice of rose gold, black, white, gold or silver to complete your look.

#### Genuine Leather / Red

Our **Red** genuine leather cover is a high grade premium rawhide, sourced from here in the UK. Select a genuine leather to create a truly stunning photo album in your perfect colour.