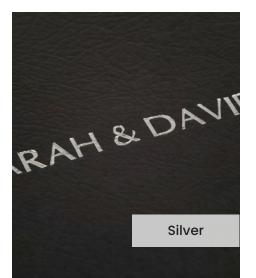

Our **Embossing Technique** is a traditional process using a brass metal plate and individual lettering blocks, arranged by hand for each and every order. Pressed into the leather, you can have a clear embossed finish, or add a metallic foil in your choice of rose gold, black, white, gold or silver to complete your look.

### Genuine Leather / Black

Our **Black** genuine leather cover is a high grade premium rawhide, sourced from here in the UK. Select a genuine leather to create a truly stunning photo album in your perfect colour.