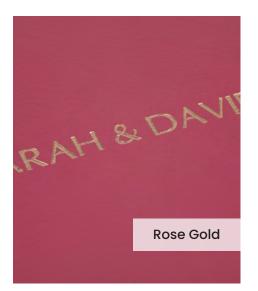

## Genuine Leather / Raspberry

Our **Raspberry** genuine leather cover is a high grade premium rawhide, sourced from here in the UK. Select a genuine leather to create a truly stunning photo album in your perfect colour.

Our **Embossing Technique** is a traditional process using a brass metal plate and individual lettering blocks, arranged by hand for each and every order. Pressed into the leather, you can have a clear embossed finish, or add a metallic foil in your choice of rose gold, black, white, gold or silver to complete your look.