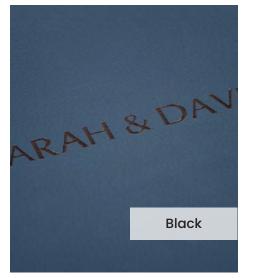

## Genuine Leather / Navy Blue

Our **Navy Blue** genuine leather cover is a high grade premium rawhide, sourced from here in the UK. Select a genuine leather to create a truly stunning photo album in your perfect colour.

Our **Embossing Technique** is a traditional process using a brass metal plate and individual lettering blocks, arranged by hand for each and every order. Pressed into the leather, you can have a clear embossed finish, or add a metallic foil in your choice of rose gold, black, white, gold or silver to complete your look.