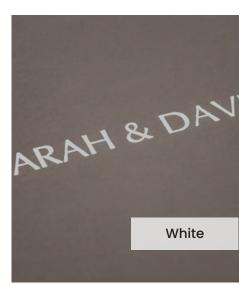

Our **Embossing Technique** is a traditional process using a brass metal plate and individual lettering blocks, arranged by hand for each and every order. Pressed into the leather, you can have a clear embossed finish, or add a metallic foil in your choice of rose gold, black, white, gold or silver to complete your look.

The typeface for our embossing process is Optima with the ability to have two lines of text. Line number one is a font size of 36pt with space for up to 20 characters. Line number 2 is a font size of 24pt and can have up to 22 characters.