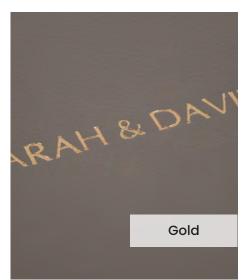

Our **Embossing Technique** is a traditional process using a brass metal plate and individual lettering blocks, arranged by hand for each and every order. Pressed into the leather, you can have a clear embossed finish, or add a metallic foil in your choice of rose gold, black, white, gold or silver to complete your look.

The typeface for our embossing process is Optima with the ability to have two lines of text. Line number one is a font size of 36pt with space for up to 20 characters. Line number 2 is a font size of 24pt and can have up to 22 characters.