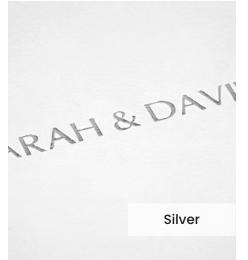

Our **Embossing Technique** is a traditional process using a brass metal plate and individual lettering blocks, arranged by hand for each and every order. Pressed into the leather, you can have a clear embossed finish, or add a metallic foil in your choice of rose gold, black, white, gold or silver to complete your look.

The typeface for our embossing process is Optima with the ability to have two lines of text. Line number one is a font size of 36pt with space for up to 20 characters. Line number 2 is a font size of 24pt and can have up to 22 characters.