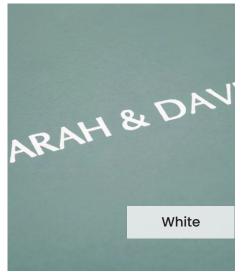

## Genuine Leather / White

Black

RAH&DAVI

Gold

Our **White** genuine leather cover is a high grade premium rawhide, sourced from here in the UK. Select a genuine leather to create a truly stunning photo album in your perfect colour.

Our **Embossing Technique** is a traditional process using a brass metal plate and individual lettering blocks, arranged by hand for each and every order. Pressed into the leather, you can have a clear embossed finish, or add a metallic foil in your choice of rose gold, black, white, gold or silver to complete your look.

The typeface for our embossing process is Optima with the ability to have two lines of text. Line number one is a font size of 36pt with space for up to 20 characters. Line number 2 is a font size of 24pt and can have up to 22 characters.