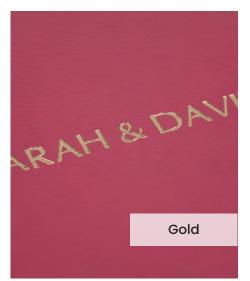

## Genuine Leather / Raspberry

Our **Raspberry** genuine leather cover is a high grade premium rawhide, sourced from here in the UK. Select a genuine leather to create a truly stunning photo album in your perfect colour.

Our **Embossing Technique** is a traditional process using a brass metal plate and individual lettering blocks, arranged by hand for each and every order. Pressed into the leather, you can have a clear embossed finish, or add a metallic foil in your choice of rose gold, black, white, gold or silver to complete your look.