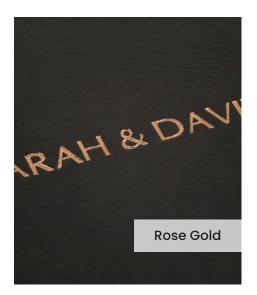

Our **Embossing Technique** is a traditional process using a brass metal plate and individual lettering blocks, arranged by hand for each and every order. Pressed into the leather, you can have a clear embossed finish, or add a metallic foil in your choice of rose gold, black, white, gold or silver to complete your look.

### Genuine Leather / Black

Our **Black** genuine leather cover is a high grade premium rawhide, sourced from here in the UK. Select a genuine leather to create a truly stunning photo album in your perfect colour.