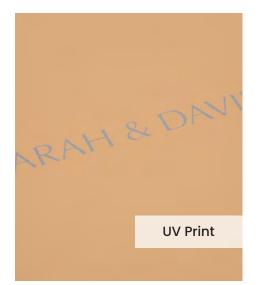

The **UV Printing Technique** offers more flexibility for your cover personalisation compared to the traditional embossing. With a computer generated grayscale print, you can create a full front cover design using black and white jpegs, text, logos or line art creations.

The colour of the UV print will be a silvery grayscale tone and the strength of this colour is dictated by the colour of your genuine leather.

**Back to Colours** 

simimaging.co.uk