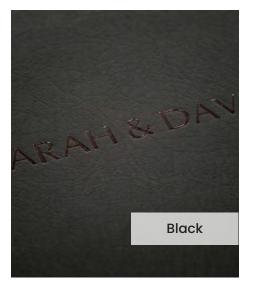

Our **Embossing Technique** is a traditional process using a brass metal plate and individual lettering blocks, arranged by hand for each and every order. Pressed into the leather, you can have a clear embossed finish, or add a metallic foil in your choice of rose gold, black, white, gold or silver to complete your look.

### Genuine Leather / Black

Our **Black** genuine leather cover is a high grade premium rawhide, sourced from here in the UK. Select a genuine leather to create a truly stunning photo album in your perfect colour.