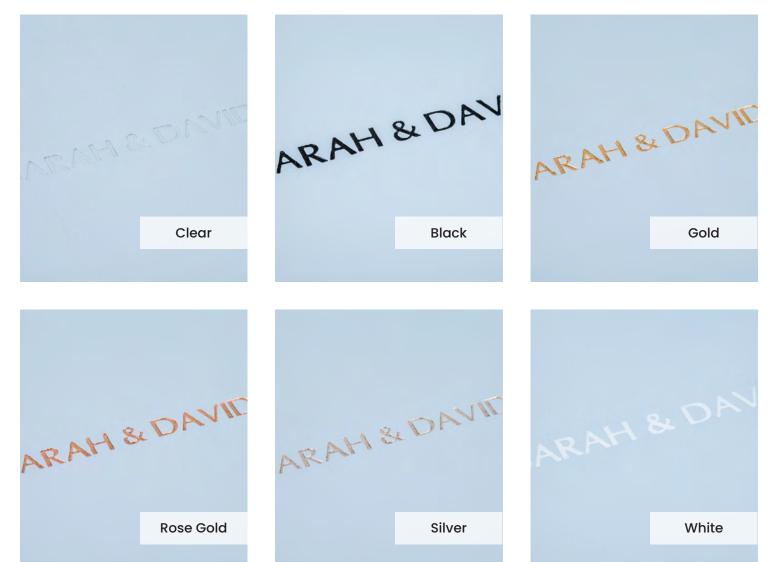

Our **Embossing Technique** is a traditional process using a brass metal plate and individual lettering blocks, arranged by hand for each and every order. Pressed into the leather, you can have a clear embossed finish, or add a metallic foil in your choice of rose gold, black, white, gold or silver to complete your look.

The typeface for our embossing process is Optima with the ability to have two lines of text. Line number one is a font size of 36pt with space for up to 20 characters. Line number 2 is a font size of 24pt and can have up to 22 characters.