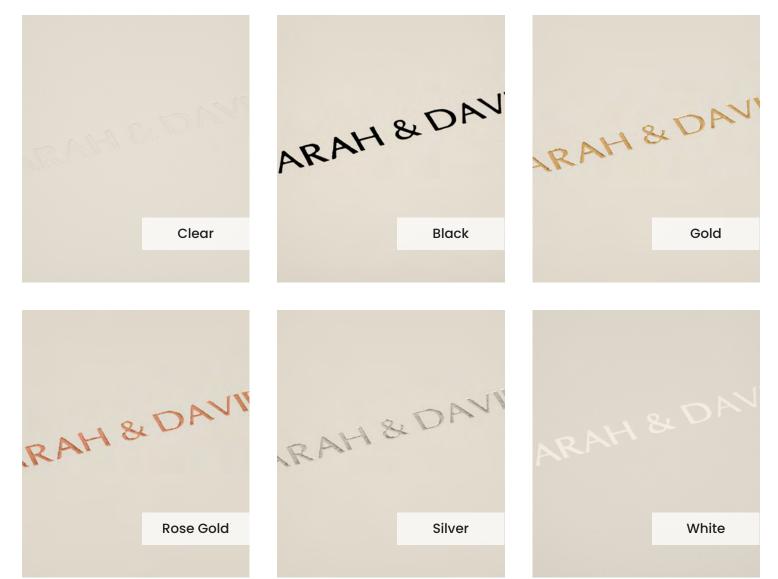

Our **Embossing Technique** is a traditional process using a brass metal plate and individual lettering blocks, arranged by hand for each and every order. Pressed into the leather, you can have a clear embossed finish, or add a metallic foil in your choice of rose gold, black, white, gold or silver to complete your look.

The typeface for our embossing process is Optima with the ability to have two lines of text. Line number one is a font size of 36pt with space for up to 20 characters. Line number 2 is a font size of 24pt and can have up to 22 characters.