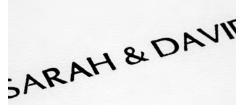

The **UV Printing Technique** offers more flexibility for your cover personalisation compared to the traditional embossing. With a computer generated grayscale print, you can create a full front cover design using black and white jpegs, text, logos or line art creations.

The colour of the UV print will be a silvery grayscale tone and the strength of this colour is dictated by the colour of your genuine leather.

**Back to Colours** 

simimaging.co.uk