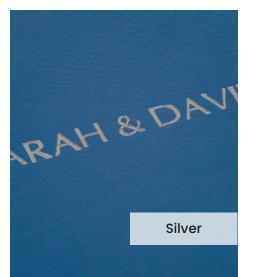

Our **Embossing Technique** is a traditional process using a brass metal plate and individual lettering blocks, arranged by hand for each and every order. Pressed into the leather, you can have a clear embossed finish, or add a metallic foil in your choice of rose gold, black, white, gold or silver to complete your look.

The typeface for our embossing process is Optima with the ability to have two lines of text. Line number one is a font size of 36pt with space for up to 20 characters. Line number 2 is a font size of 24pt and can have up to 22 characters.