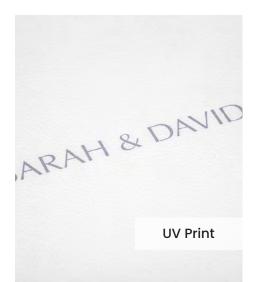

The **UV Printing Technique** offers more flexibility for your cover personalisation compared to the traditional embossing. With a computer generated grayscale print, you can create a full front cover design using black and white jpegs, text, logos or line art creations.

The colour of the UV print will be a silvery grayscale tone and the strength of this colour is dictated by the colour of your genuine leather.

**Back to Colours** 

simimaging.co.uk