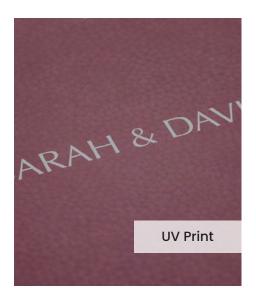

## Genuine Leather / Raspberry

Our **Raspberry** genuine leather cover is a high grade premium rawhide, sourced from here in the UK. Select a genuine leather to create a truly stunning photo album in your perfect colour.

The **UV Printing Technique** offers more flexibility for your cover personalisation compared to the traditional embossing. With a computer generated grayscale print, you can create a full front cover design using black and white jpegs, text, logos or line art creations.

The colour of the UV print will be a silvery grayscale tone and the strength of this colour is dictated by the colour of your genuine leather.

**Back to Colours** 

simimaging.co.uk