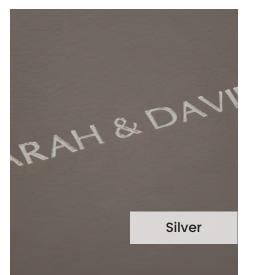

Our **Embossing Technique** is a traditional process using a brass metal plate and individual lettering blocks, arranged by hand for each and every order. Pressed into the leather, you can have a clear embossed finish, or add a metallic foil in your choice of rose gold, black, white, gold or silver to complete your look.

The typeface for our embossing process is Optima with the ability to have two lines of text. Line number one is a font size of 36pt with space for up to 20 characters. Line number 2 is a font size of 24pt and can have up to 22 characters.