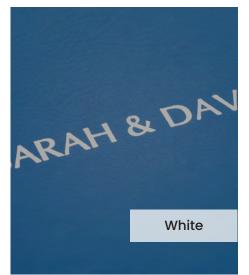

## Genuine Leather / White

Black

RAH&DAVI

Gold

Our **White** genuine leather cover is a high grade premium rawhide, sourced from here in the UK. Select a genuine leather to create a truly stunning photo album in your perfect colour.

Our **Embossing Technique** is a traditional process using a brass metal plate and individual lettering blocks, arranged by hand for each and every order. Pressed into the leather, you can have a clear embossed finish, or add a metallic foil in your choice of rose gold, black, white, gold or silver to complete your look.

The typeface for our embossing process is Optima with the ability to have two lines of text. Line number one is a font size of 36pt with space for up to 20 characters. Line number 2 is a font size of 24pt and can have up to 22 characters.