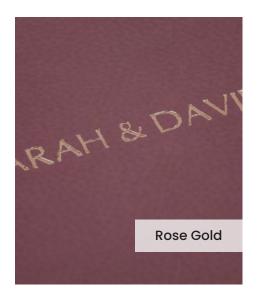

### Genuine Leather / Plum

Our **Plum** genuine leather cover is a high grade premium rawhide, sourced from here in the UK. Select a genuine leather to create a truly stunning photo album in your perfect colour.

Our **Embossing Technique** is a traditional process using a brass metal plate and individual lettering blocks, arranged by hand for each and every order. Pressed into the leather, you can have a clear embossed finish, or add a metallic foil in your choice of rose gold, black, white, gold or silver to complete your look.

The typeface for our embossing process is Optima with the ability to have two lines of text. Line number one is a font size of 36pt with space for up to 20 characters. Line number 2 is a font size of 24pt and can have up to 22 characters.