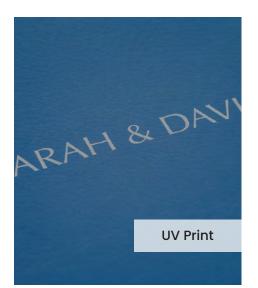

The **UV Printing Technique** offers more flexibility for your cover personalisation compared to the traditional embossing. With a computer generated grayscale print, you can create a full front cover design using black and white jpegs, text, logos or line art creations.

The colour of the UV print will be a silvery grayscale tone and the strength of this colour is dictated by the colour of your genuine leather.

**Back to Colours** 

simimaging.co.uk