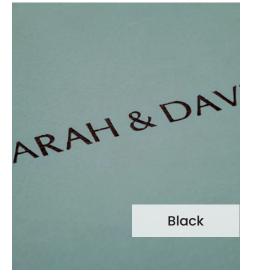

Our **Embossing Technique** is a traditional process using a brass metal plate and individual lettering blocks, arranged by hand for each and every order. Pressed into the leather, you can have a clear embossed finish, or add a metallic foil in your choice of rose gold, black, white, gold or silver to complete your look.

The typeface for our embossing process is Optima with the ability to have two lines of text. Line number one is a font size of 36pt with space for up to 20 characters. Line number 2 is a font size of 24pt and can have up to 22 characters.