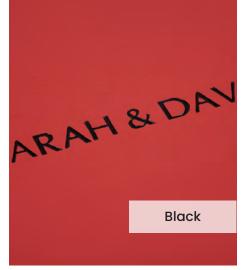

Our **Embossing Technique** is a traditional process using a brass metal plate and individual lettering blocks, arranged by hand for each and every order. Pressed into the leather, you can have a clear embossed finish, or add a metallic foil in your choice of rose gold, black, white, gold or silver to complete your look.

The typeface for our embossing process is Optima with the ability to have two lines of text. Line number one is a font size of 36pt with space for up to 20 characters. Line number 2 is a font size of 24pt and can have up to 22 characters.