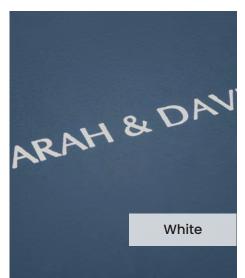

## Genuine Leather / White

Black

RAH&DAVI

Gold

Our **White** genuine leather cover is a high grade premium rawhide, sourced from here in the UK. Select a genuine leather to create a truly stunning photo album in your perfect colour.

Our **Embossing Technique** is a traditional process using a brass metal plate and individual lettering blocks, arranged by hand for each and every order. Pressed into the leather, you can have a clear embossed finish, or add a metallic foil in your choice of rose gold, black, white, gold or silver to complete your look.