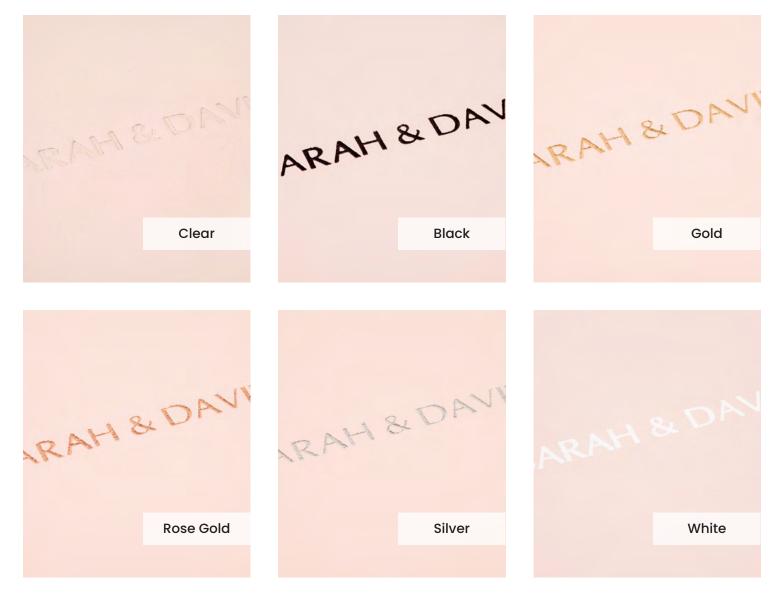

Our **Embossing Technique** is a traditional process using a brass metal plate and individual lettering blocks, arranged by hand for each and every order. Pressed into the leather, you can have a clear embossed finish, or add a metallic foil in your choice of rose gold, black, white, gold or silver to complete your look.

The typeface for our embossing process is Optima with the ability to have two lines of text. Line number one is a font size of 36pt with space for up to 20 characters. Line number 2 is a font size of 24pt and can have up to 22 characters.