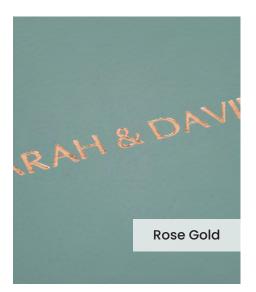

Our **Embossing Technique** is a traditional process using a brass metal plate and individual lettering blocks, arranged by hand for each and every order. Pressed into the leather, you can have a clear embossed finish, or add a metallic foil in your choice of rose gold, black, white, gold or silver to complete your look.

The typeface for our embossing process is Optima with the ability to have two lines of text. Line number one is a font size of 36pt with space for up to 20 characters. Line number 2 is a font size of 24pt and can have up to 22 characters.