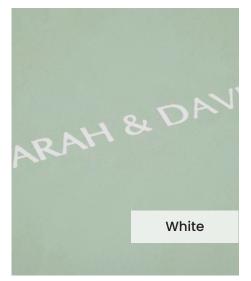

Our **Embossing Technique** is a traditional process using a brass metal plate and individual lettering blocks, arranged by hand for each and every order. Pressed into the leather, you can have a clear embossed finish, or add a metallic foil in your choice of rose gold, black, white, gold or silver to complete your look.

The typeface for our embossing process is Optima with the ability to have two lines of text. Line number one is a font size of 36pt with space for up to 20 characters. Line number 2 is a font size of 24pt and can have up to 22 characters.