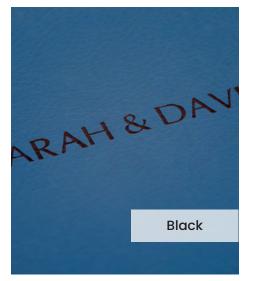

Our **Embossing Technique** is a traditional process using a brass metal plate and individual lettering blocks, arranged by hand for each and every order. Pressed into the leather, you can have a clear embossed finish, or add a metallic foil in your choice of rose gold, black, white, gold or silver to complete your look.

The typeface for our embossing process is Optima with the ability to have two lines of text. Line number one is a font size of 36pt with space for up to 20 characters. Line number 2 is a font size of 24pt and can have up to 22 characters.