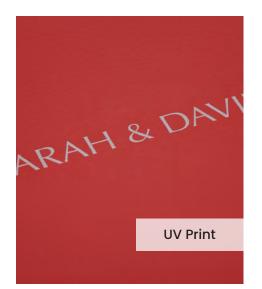

The **UV Printing Technique** offers more flexibility for your cover personalisation compared to the traditional embossing. With a computer generated grayscale print, you can create a full front cover design using black and white jpegs, text, logos or line art creations.

The colour of the UV print will be a silvery grayscale tone and the strength of this colour is dictated by the colour of your genuine leather.

**Back to Colours** 

simimaging.co.uk

#### Genuine Leather / Red

Our **Red** genuine leather cover is a high grade premium rawhide, sourced from here in the UK. Select a genuine leather to create a truly stunning photo album in your perfect colour.