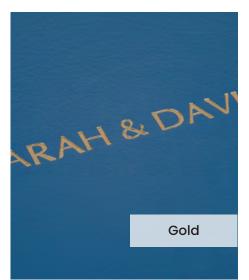

Our **Embossing Technique** is a traditional process using a brass metal plate and individual lettering blocks, arranged by hand for each and every order. Pressed into the leather, you can have a clear embossed finish, or add a metallic foil in your choice of rose gold, black, white, gold or silver to complete your look.

The typeface for our embossing process is Optima with the ability to have two lines of text. Line number one is a font size of 36pt with space for up to 20 characters. Line number 2 is a font size of 24pt and can have up to 22 characters.