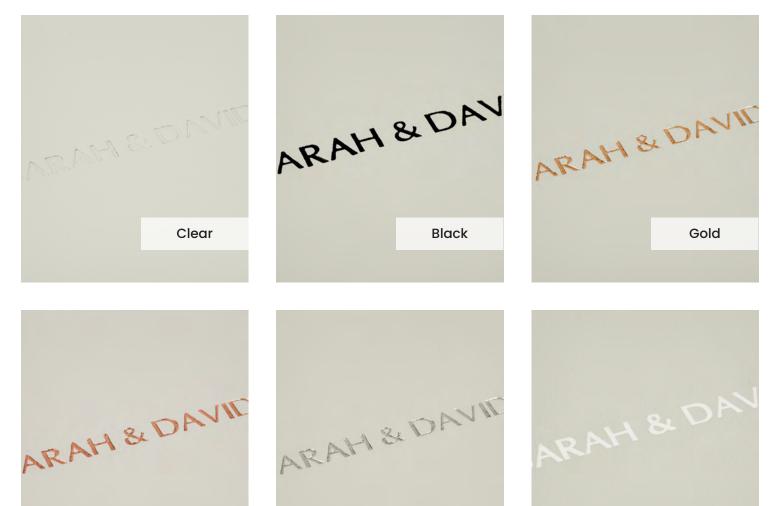

Our **Embossing Technique** is a traditional process using a brass metal plate and individual lettering blocks, arranged by hand for each and every order. Pressed into the leather, you can have a clear embossed finish, or add a metallic foil in your choice of rose gold, black, white, gold or silver to complete your look.

The typeface for our embossing process is Optima with the ability to have two lines of text. Line number one is a font size of 36pt with space for up to 20 characters. Line number 2 is a font size of 24pt and can have up to 22 characters.