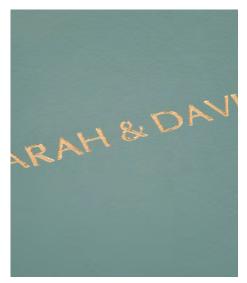

Our **Embossing Technique** is a traditional process using a brass metal plate and individual lettering blocks, arranged by hand for each and every order. Pressed into the leather, you can have a clear embossed finish, or add a metallic foil in your choice of rose gold, black, white, gold or silver to complete your look.

The typeface for our embossing process is Optima with the ability to have two lines of text. Line number one is a font size of 36pt with space for up to 20 characters. Line number 2 is a font size of 24pt and can have up to 22 characters.