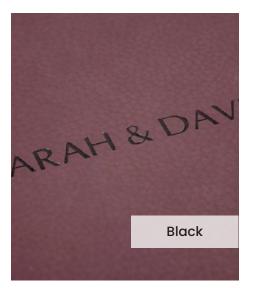

### Genuine Leather / Plum

Our **Plum** genuine leather cover is a high grade premium rawhide, sourced from here in the UK. Select a genuine leather to create a truly stunning photo album in your perfect colour.

Our **Embossing Technique** is a traditional process using a brass metal plate and individual lettering blocks, arranged by hand for each and every order. Pressed into the leather, you can have a clear embossed finish, or add a metallic foil in your choice of rose gold, black, white, gold or silver to complete your look.

The typeface for our embossing process is Optima with the ability to have two lines of text. Line number one is a font size of 36pt with space for up to 20 characters. Line number 2 is a font size of 24pt and can have up to 22 characters.