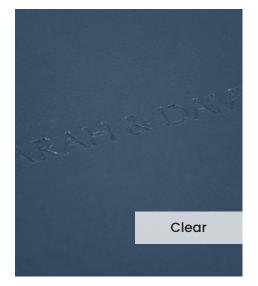

Our **Embossing Technique** is a traditional process using a brass metal plate and individual lettering blocks, arranged by hand for each and every order. Pressed into the leather, you can have a clear embossed finish, or add a metallic foil in your choice of rose gold, black, white, gold or silver to complete your look.

The typeface for our embossing process is Optima with the ability to have two lines of text. Line number one is a font size of 36pt with space for up to 20 characters. Line number 2 is a font size of 24pt and can have up to 22 characters.