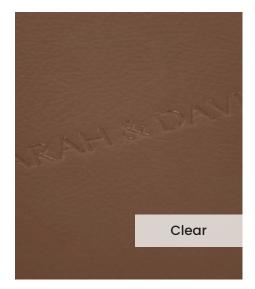

### Genuine Leather / Brown

Our **Brown** genuine leather cover is a high grade premium rawhide, sourced from here in the UK. Select a genuine leather to create a truly stunning photo album in your perfect colour.

Our **Embossing Technique** is a traditional process using a brass metal plate and individual lettering blocks, arranged by hand for each and every order. Pressed into the leather, you can have a clear embossed finish, or add a metallic foil in your choice of rose gold, black, white, gold or silver to complete your look.

The typeface for our embossing process is Optima with the ability to have two lines of text. Line number one is a font size of 36pt with space for up to 20 characters. Line number 2 is a font size of 24pt and can have up to 22 characters.