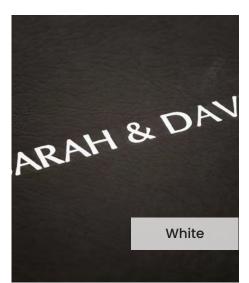

## Genuine Leather / White

Black

RAH&DAVI

Gold

Our **White** genuine leather cover is a high grade premium rawhide, sourced from here in the UK. Select a genuine leather to create a truly stunning photo album in your perfect colour.

Our **Embossing Technique** is a traditional process using a brass metal plate and individual lettering blocks, arranged by hand for each and every order. Pressed into the leather, you can have a clear embossed finish, or add a metallic foil in your choice of rose gold, black, white, gold or silver to complete your look.