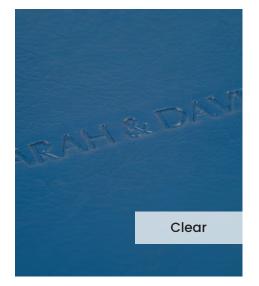

Our **Embossing Technique** is a traditional process using a brass metal plate and individual lettering blocks, arranged by hand for each and every order. Pressed into the leather, you can have a clear embossed finish, or add a metallic foil in your choice of rose gold, black, white, gold or silver to complete your look.

The typeface for our embossing process is Optima with the ability to have two lines of text. Line number one is a font size of 36pt with space for up to 20 characters. Line number 2 is a font size of 24pt and can have up to 22 characters.