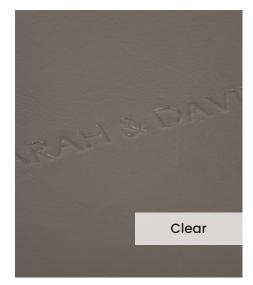

Our **Embossing Technique** is a traditional process using a brass metal plate and individual lettering blocks, arranged by hand for each and every order. Pressed into the leather, you can have a clear embossed finish, or add a metallic foil in your choice of rose gold, black, white, gold or silver to complete your look.

The typeface for our embossing process is Optima with the ability to have two lines of text. Line number one is a font size of 36pt with space for up to 20 characters. Line number 2 is a font size of 24pt and can have up to 22 characters.