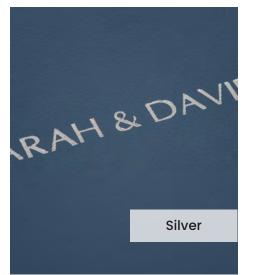

## Genuine Leather / Navy Blue

Our **Navy Blue** genuine leather cover is a high grade premium rawhide, sourced from here in the UK. Select a genuine leather to create a truly stunning photo album in your perfect colour.

Our **Embossing Technique** is a traditional process using a brass metal plate and individual lettering blocks, arranged by hand for each and every order. Pressed into the leather, you can have a clear embossed finish, or add a metallic foil in your choice of rose gold, black, white, gold or silver to complete your look.