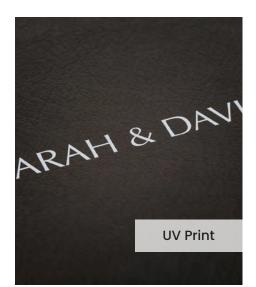

### Genuine Leather / Black

Our **Black** genuine leather cover is a high grade premium rawhide, sourced from here in the UK. Select a genuine leather to create a truly stunning photo album in your perfect colour.

The **UV Printing Technique** offers more flexibility for your cover personalisation compared to the traditional embossing. With a computer generated grayscale print, you can create a full front cover design using black and white jpegs, text, logos or line art creations.

The colour of the UV print will be a silvery grayscale tone and the strength of this colour is dictated by the colour of your genuine leather.

**Back to Colours** 

simimaging.co.uk