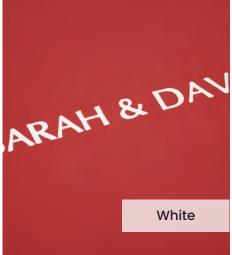

Our **Embossing Technique** is a traditional process using a brass metal plate and individual lettering blocks, arranged by hand for each and every order. Pressed into the leather, you can have a clear embossed finish, or add a metallic foil in your choice of rose gold, black, white, gold or silver to complete your look.

#### Genuine Leather / Red

Our **Red** genuine leather cover is a high grade premium rawhide, sourced from here in the UK. Select a genuine leather to create a truly stunning photo album in your perfect colour.