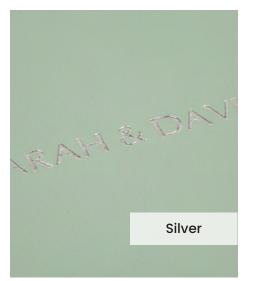

Our **Embossing Technique** is a traditional process using a brass metal plate and individual lettering blocks, arranged by hand for each and every order. Pressed into the leather, you can have a clear embossed finish, or add a metallic foil in your choice of rose gold, black, white, gold or silver to complete your look.

The typeface for our embossing process is Optima with the ability to have two lines of text. Line number one is a font size of 36pt with space for up to 20 characters. Line number 2 is a font size of 24pt and can have up to 22 characters.