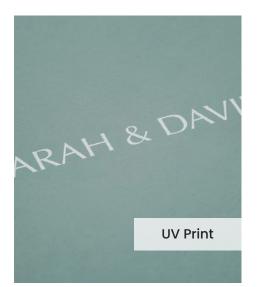

The **UV Printing Technique** offers more flexibility for your cover personalisation compared to the traditional embossing. With a computer generated grayscale print, you can create a full front cover design using black and white jpegs, text, logos or line art creations.

The colour of the UV print will be a silvery grayscale tone and the strength of this colour is dictated by the colour of your genuine leather.

**Back to Colours** 

simimaging.co.uk