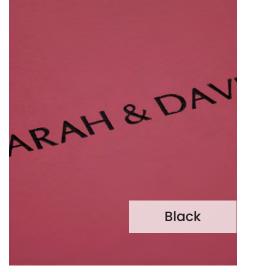

## Genuine Leather / Raspberry

Our **Raspberry** genuine leather cover is a high grade premium rawhide, sourced from here in the UK. Select a genuine leather to create a truly stunning photo album in your perfect colour.

Our **Embossing Technique** is a traditional process using a brass metal plate and individual lettering blocks, arranged by hand for each and every order. Pressed into the leather, you can have a clear embossed finish, or add a metallic foil in your choice of rose gold, black, white, gold or silver to complete your look.