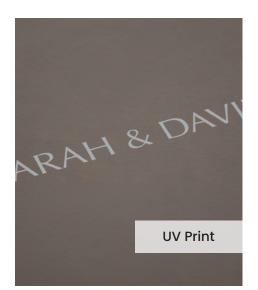

The **UV Printing Technique** offers more flexibility for your cover personalisation compared to the traditional embossing. With a computer generated grayscale print, you can create a full front cover design using black and white jpegs, text, logos or line art creations.

The colour of the UV print will be a silvery grayscale tone and the strength of this colour is dictated by the colour of your genuine leather.

**Back to Colours** 

simimaging.co.uk