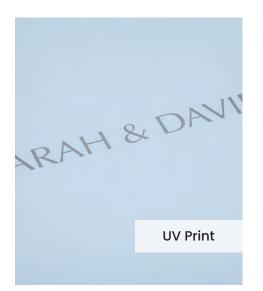

The **UV Printing Technique** offers more flexibility for your cover personalisation compared to the traditional embossing. With a computer generated grayscale print, you can create a full front cover design using black and white jpegs, text, logos or line art creations.

The colour of the UV print will be a silvery grayscale tone and the strength of this colour is dictated by the colour of your genuine leather.

**Back to Colours** 

simimaging.co.uk