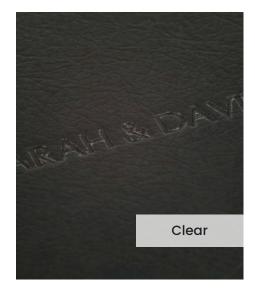

Our **Embossing Technique** is a traditional process using a brass metal plate and individual lettering blocks, arranged by hand for each and every order. Pressed into the leather, you can have a clear embossed finish, or add a metallic foil in your choice of rose gold, black, white, gold or silver to complete your look.

### Genuine Leather / Black

Our **Black** genuine leather cover is a high grade premium rawhide, sourced from here in the UK. Select a genuine leather to create a truly stunning photo album in your perfect colour.