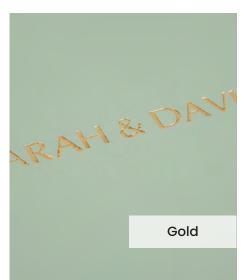

Our **Embossing Technique** is a traditional process using a brass metal plate and individual lettering blocks, arranged by hand for each and every order. Pressed into the leather, you can have a clear embossed finish, or add a metallic foil in your choice of rose gold, black, white, gold or silver to complete your look.

The typeface for our embossing process is Optima with the ability to have two lines of text. Line number one is a font size of 36pt with space for up to 20 characters. Line number 2 is a font size of 24pt and can have up to 22 characters.