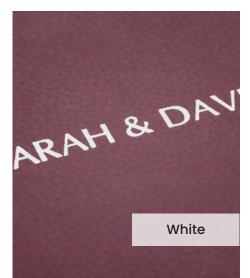

## Genuine Leather / Raspberry

Our **Raspberry** genuine leather cover is a high grade premium rawhide, sourced from here in the UK. Select a genuine leather to create a truly stunning photo album in your perfect colour.

Our **Embossing Technique** is a traditional process using a brass metal plate and individual lettering blocks, arranged by hand for each and every order. Pressed into the leather, you can have a clear embossed finish, or add a metallic foil in your choice of rose gold, black, white, gold or silver to complete your look.

The typeface for our embossing process is Optima with the ability to have two lines of text. Line number one is a font size of 36pt with space for up to 20 characters. Line number 2 is a font size of 24pt and can have up to 22 characters.