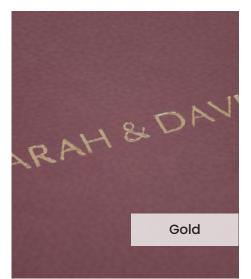

### Genuine Leather / Plum

Our **Plum** genuine leather cover is a high grade premium rawhide, sourced from here in the UK. Select a genuine leather to create a truly stunning photo album in your perfect colour.

Our **Embossing Technique** is a traditional process using a brass metal plate and individual lettering blocks, arranged by hand for each and every order. Pressed into the leather, you can have a clear embossed finish, or add a metallic foil in your choice of rose gold, black, white, gold or silver to complete your look.

The typeface for our embossing process is Optima with the ability to have two lines of text. Line number one is a font size of 36pt with space for up to 20 characters. Line number 2 is a font size of 24pt and can have up to 22 characters.