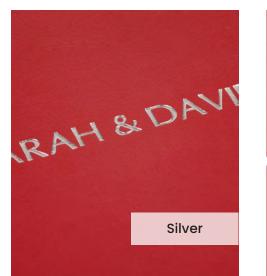

Our **Embossing Technique** is a traditional process using a brass metal plate and individual lettering blocks, arranged by hand for each and every order. Pressed into the leather, you can have a clear embossed finish, or add a metallic foil in your choice of rose gold, black, white, gold or silver to complete your look.

#### Genuine Leather / Red

Our **Red** genuine leather cover is a high grade premium rawhide, sourced from here in the UK. Select a genuine leather to create a truly stunning photo album in your perfect colour.