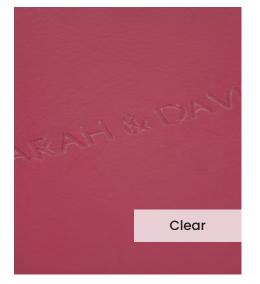

## Genuine Leather / Raspberry

Our **Raspberry** genuine leather cover is a high grade premium rawhide, sourced from here in the UK. Select a genuine leather to create a truly stunning photo album in your perfect colour.

Our **Embossing Technique** is a traditional process using a brass metal plate and individual lettering blocks, arranged by hand for each and every order. Pressed into the leather, you can have a clear embossed finish, or add a metallic foil in your choice of rose gold, black, white, gold or silver to complete your look.