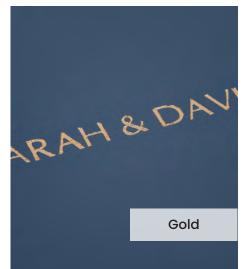

## Genuine Leather / Navy Blue

Our **Navy Blue** genuine leather cover is a high grade premium rawhide, sourced from here in the UK. Select a genuine leather to create a truly stunning photo album in your perfect colour.

Our **Embossing Technique** is a traditional process using a brass metal plate and individual lettering blocks, arranged by hand for each and every order. Pressed into the leather, you can have a clear embossed finish, or add a metallic foil in your choice of rose gold, black, white, gold or silver to complete your look.