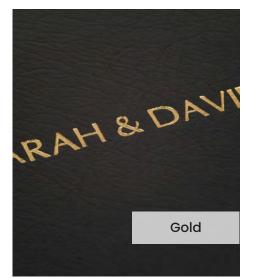

Our **Embossing Technique** is a traditional process using a brass metal plate and individual lettering blocks, arranged by hand for each and every order. Pressed into the leather, you can have a clear embossed finish, or add a metallic foil in your choice of rose gold, black, white, gold or silver to complete your look.

### Genuine Leather / Black

Our **Black** genuine leather cover is a high grade premium rawhide, sourced from here in the UK. Select a genuine leather to create a truly stunning photo album in your perfect colour.