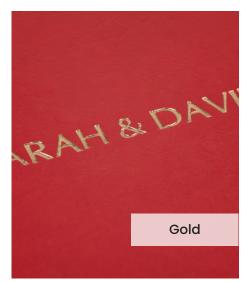

Our **Embossing Technique** is a traditional process using a brass metal plate and individual lettering blocks, arranged by hand for each and every order. Pressed into the leather, you can have a clear embossed finish, or add a metallic foil in your choice of rose gold, black, white, gold or silver to complete your look.

The typeface for our embossing process is Optima with the ability to have two lines of text. Line number one is a font size of 36pt with space for up to 20 characters. Line number 2 is a font size of 24pt and can have up to 22 characters.