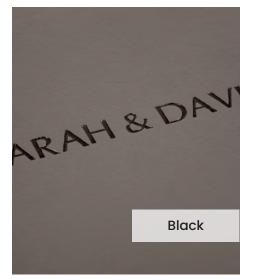

Our **Embossing Technique** is a traditional process using a brass metal plate and individual lettering blocks, arranged by hand for each and every order. Pressed into the leather, you can have a clear embossed finish, or add a metallic foil in your choice of rose gold, black, white, gold or silver to complete your look.

The typeface for our embossing process is Optima with the ability to have two lines of text. Line number one is a font size of 36pt with space for up to 20 characters. Line number 2 is a font size of 24pt and can have up to 22 characters.