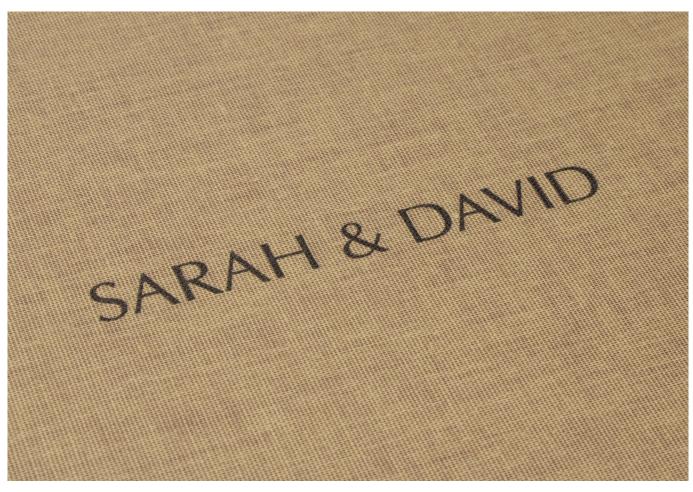

### Natural Stone Linen

#### UV Print

**UV Print** is applied in black ink to the surface of the linen and offers much more flexibility to include logos, graphics or specific fonts from your design.

Back to Colours ightarrow