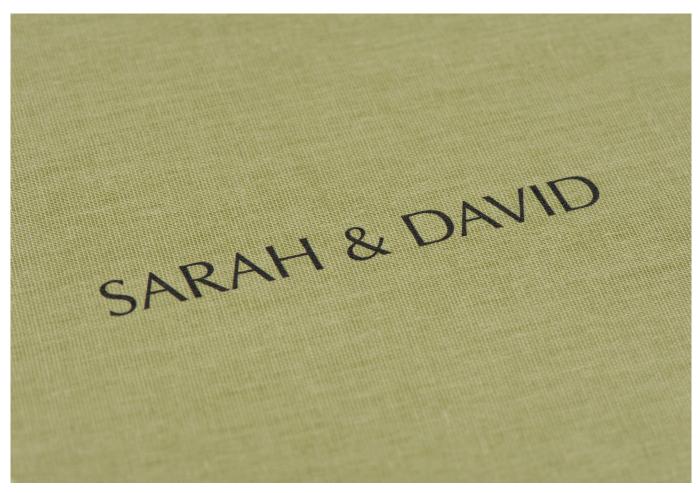

### Textured Sage Linen

UV Print

**UV Print** is applied in black ink to the surface of the linen and offers much more flexibility to include logos, graphics or specific fonts from your design.