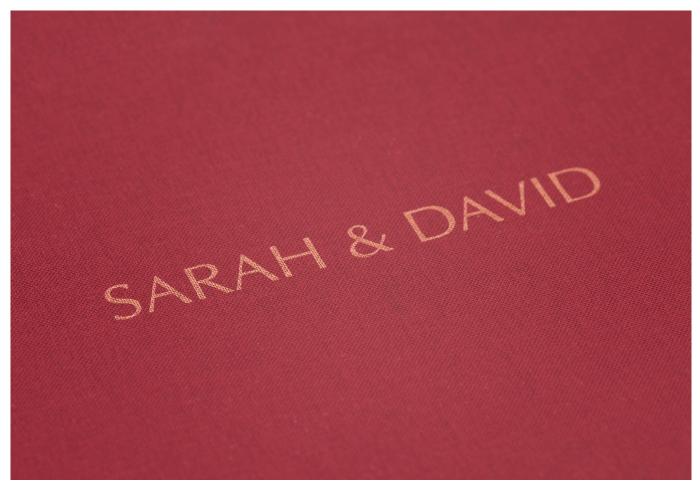

## Wine Linen

#### Laser Etching

**Laser Etching** is applied with heat to create a subtle bronze tone and offers much more flexibility to include logos, graphics or specific fonts from your design.