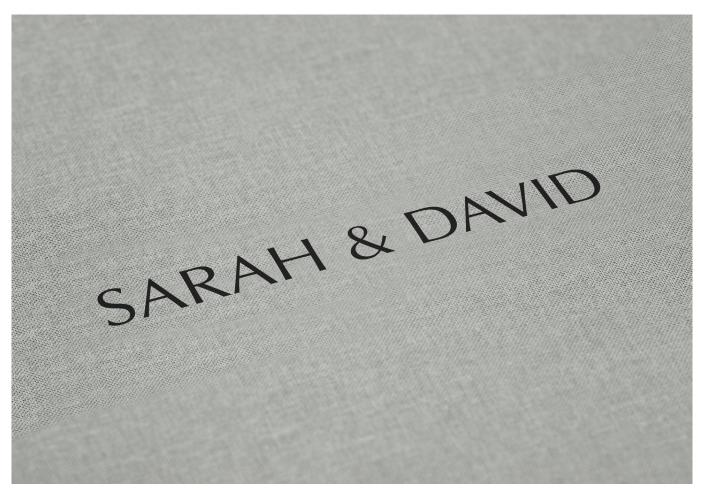

## Grey Linen

#### Laser Etching

**Laser Etching** is applied with heat to create a subtle bronze tone and offers much more flexibility to include logos, graphics or specific fonts from your design.