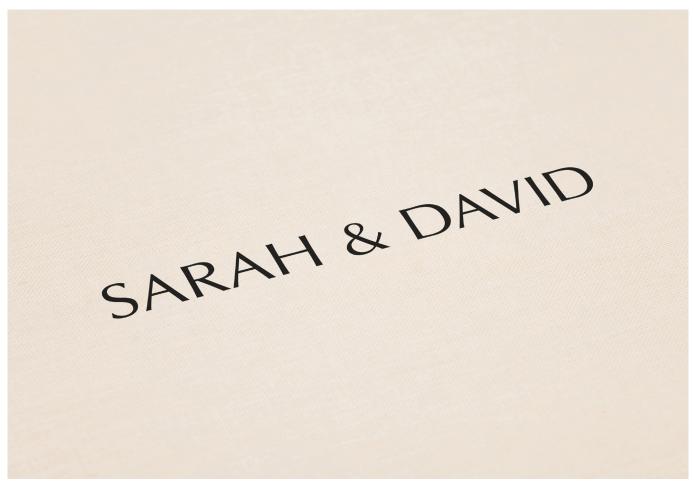

#### UV Print

**UV Print** is applied in black ink to the surface of the linen and offers much more flexibility to include logos, graphics or specific fonts from your design.

Back to Colours ightarrow