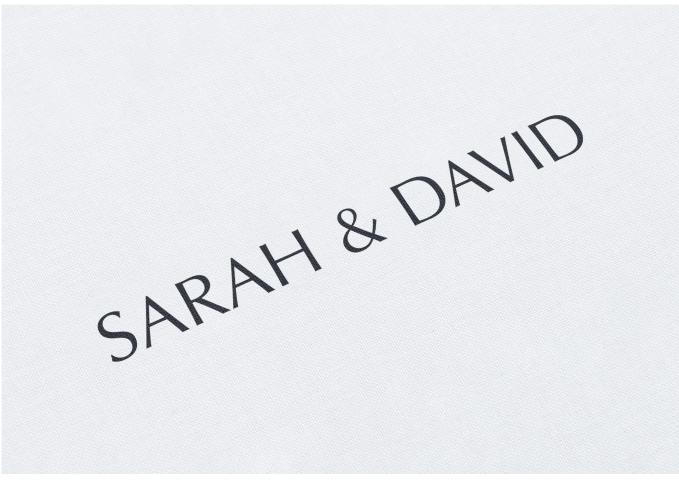

## White Linen

UV Print

**UV Print** is applied in black ink to the surface of the linen and offers much more flexibility to include logos, graphics or specific fonts from your design.

 $\left( \text{ Back to Colours} \rightarrow \right)$ 