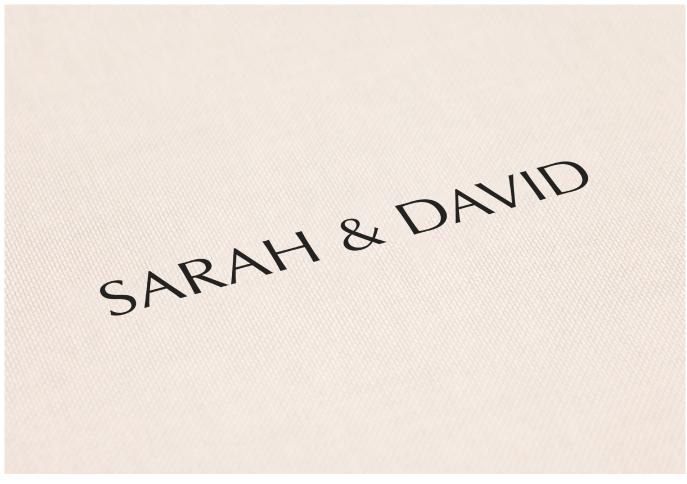

### Natural Stone Linen

#### UV Print

**UV Print** is applied in black ink to the surface of the linen and offers much more flexibility to include logos, graphics or specific fonts from your design.

Back to Colours ightarrow