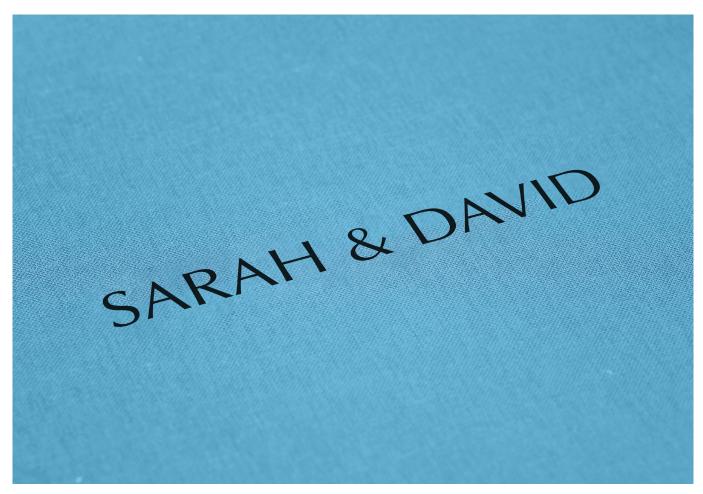

### Textured Ocean Linen

UV Print

**UV Print** is applied in black ink to the surface of the linen and offers much more flexibility to include logos, graphics or specific fonts from your design.

### Sea Blue Linen

UV Print

**UV Print** is applied in black ink to the surface of the linen and offers much more flexibility to include logos, graphics or specific fonts from your design.