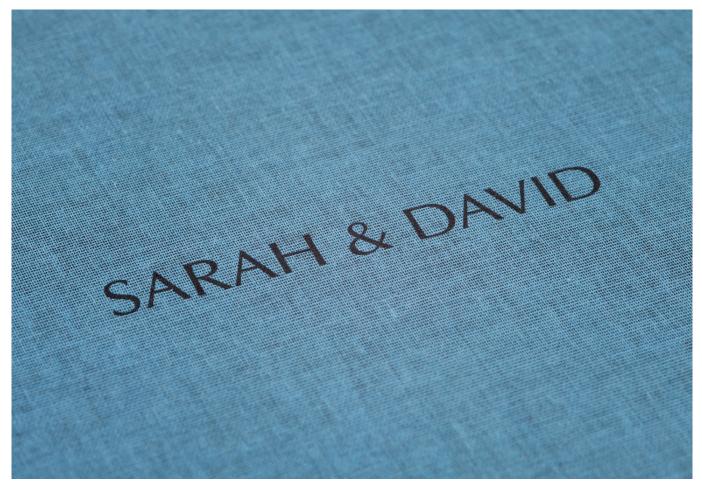

### Textured Ocean Linen

UV Print

**UV Print** is applied in black ink to the surface of the linen and offers much more flexibility to include logos, graphics or specific fonts from your design.

### Sea Blue Linen

UV Print

**UV Print** is applied in black ink to the surface of the linen and offers much more flexibility to include logos, graphics or specific fonts from your design.