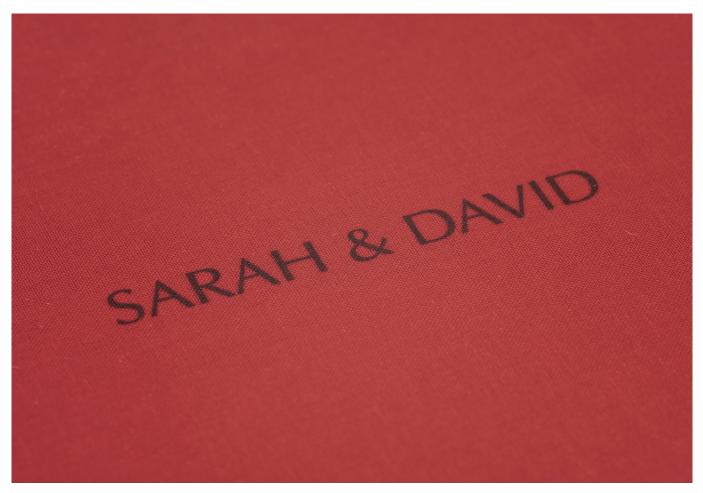

## Red Linen

UV Print

**UV Print** is applied in black ink to the surface of the linen and offers much more flexibility to include logos, graphics or specific fonts from your design.