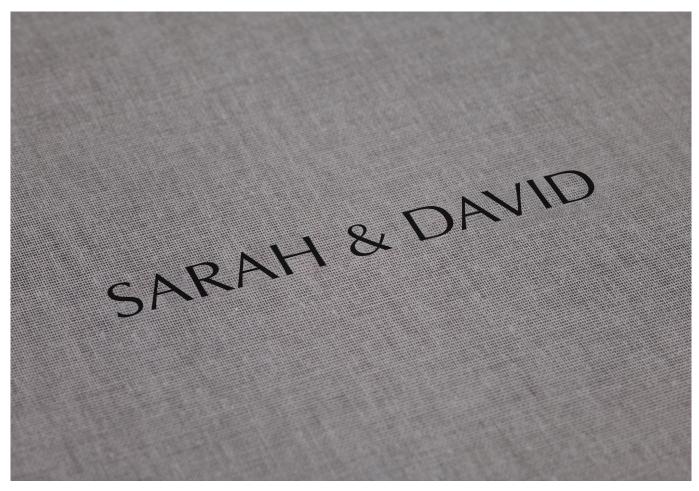

## Grey Linen

#### Laser Etching

**Laser Etching** is applied with heat to create a subtle bronze tone and offers much more flexibility to include logos, graphics or specific fonts from your design.