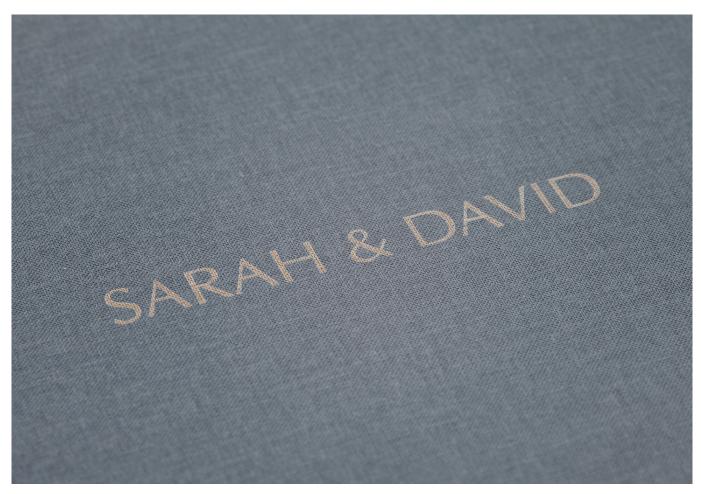

## Grey Linen

#### Laser Etching

**Laser Etching** is applied with heat to create a subtle bronze tone and offers much more flexibility to include logos, graphics or specific fonts from your design.