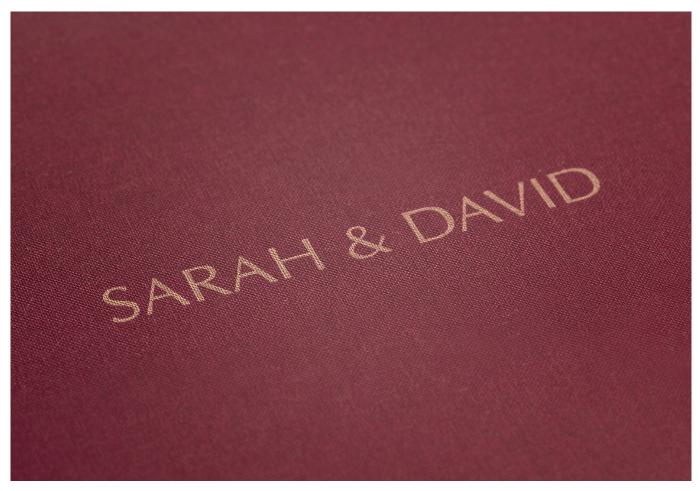

## Wine Linen

#### Laser Etching

**Laser Etching** is applied with heat to create a subtle bronze tone and offers much more flexibility to include logos, graphics or specific fonts from your design.