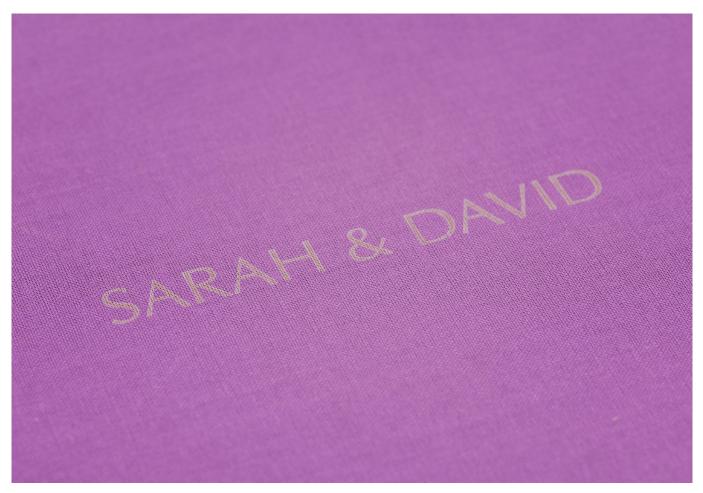

### Purple Linen

#### Laser Etching

**Laser Etching** is applied with heat to create a subtle bronze tone and offers much more flexibility to include logos, graphics or specific fonts from your design.

Back to Colours ightarrow