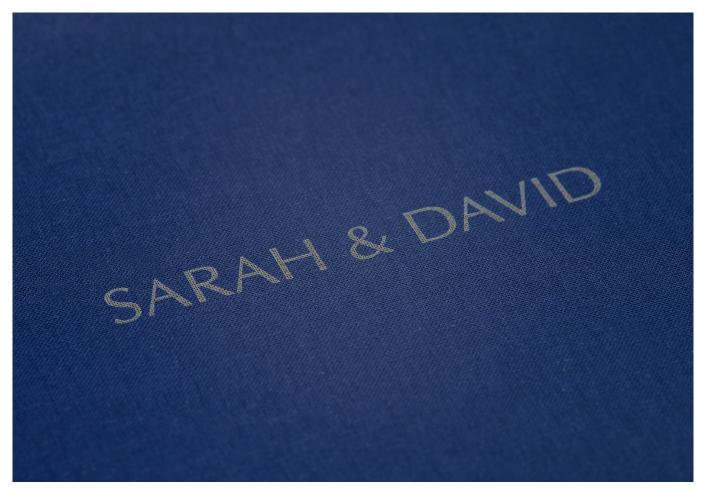

## Royal Blue Linen

#### Laser Etching

**Laser Etching** is applied with heat to create a subtle bronze tone and offers much more flexibility to include logos, graphics or specific fonts from your design.

Back to Colours ightarrow