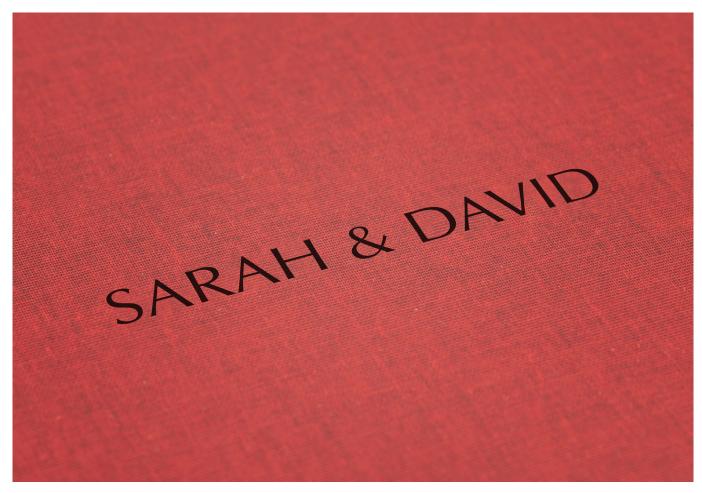

## Red Linen

UV Print

**UV Print** is applied in black ink to the surface of the linen and offers much more flexibility to include logos, graphics or specific fonts from your design.

## Textured Rouge Linen

UV Print

**UV Print** is applied in black ink to the surface of the linen and offers much more flexibility to include logos, graphics or specific fonts from your design.