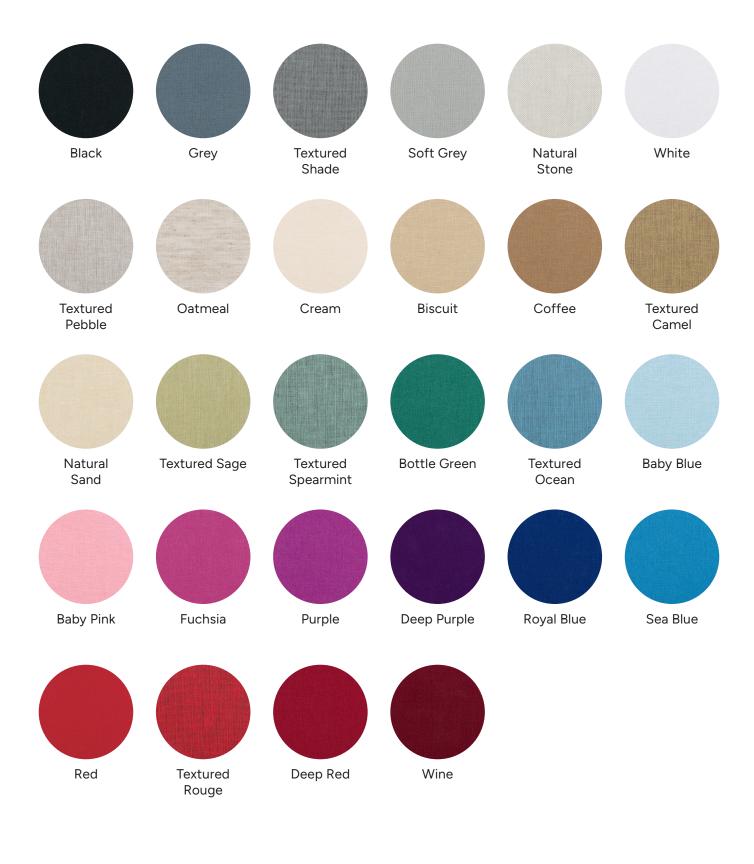

# Linen Covers

### Black Linen

## Grey Linen

### Textured Shade Linen

### Soft Grey Linen

### Natural Stone Linen

## White Linen

UV Print

**UV Print** is applied in black ink to the surface of the linen and offers much more flexibility to include logos, graphics or specific fonts from your design.

 $\left( \text{ Back to Colours} \rightarrow \right)$ 

### Textured Pebble Linen

### Oatmeal Linen

UV Print

**UV Print** is applied in black ink to the surface of the linen and offers much more flexibility to include logos, graphics or specific fonts from your design.

### Cream Linen

## **Biscuit** Linen

UV Print

**UV Print** is applied in black ink to the surface of the linen and offers much more flexibility to include logos, graphics or specific fonts from your design.

### Coffee Linen

UV Print

**UV Print** is applied in black ink to the surface of the linen and offers much more flexibility to include logos, graphics or specific fonts from your design.

## Textured Camel Linen

UV Print

**UV Print** is applied in black ink to the surface of the linen and offers much more flexibility to include logos, graphics or specific fonts from your design.

### Natural Sand Linen

UV Print

**UV Print** is applied in black ink to the surface of the linen and offers much more flexibility to include logos, graphics or specific fonts from your design.

### Textured Sage Linen

UV Print

**UV Print** is applied in black ink to the surface of the linen and offers much more flexibility to include logos, graphics or specific fonts from your design.

## Textured Spearmint Linen

UV Print

**UV Print** is applied in black ink to the surface of the linen and offers much more flexibility to include logos, graphics or specific fonts from your design.

|                  | $\bigcirc Back \text{ to Colours} \rightarrow \bigcirc$ |               |     |
|------------------|---------------------------------------------------------|---------------|-----|
| simimaging.co.uk | info@simimaging.co.uk                                   | 61707 273 747 | SIM |

## Bottle Green Linen

UV Print

**UV Print** is applied in black ink to the surface of the linen and offers much more flexibility to include logos, graphics or specific fonts from your design.

### Textured Ocean Linen

UV Print

**UV Print** is applied in black ink to the surface of the linen and offers much more flexibility to include logos, graphics or specific fonts from your design.

## Baby Blue Linen

UV Print

**UV Print** is applied in black ink to the surface of the linen and offers much more flexibility to include logos, graphics or specific fonts from your design.

## Baby Pink Linen

## Fuchsia Linen

### Purple Linen

## Deep Purple Linen

## Royal Blue Linen

### Sea Blue Linen

UV Print

**UV Print** is applied in black ink to the surface of the linen and offers much more flexibility to include logos, graphics or specific fonts from your design.

## Red Linen

UV Print

**UV Print** is applied in black ink to the surface of the linen and offers much more flexibility to include logos, graphics or specific fonts from your design.

## Textured Rouge Linen

UV Print

**UV Print** is applied in black ink to the surface of the linen and offers much more flexibility to include logos, graphics or specific fonts from your design.

## Deep Red Linen

## Wine Linen