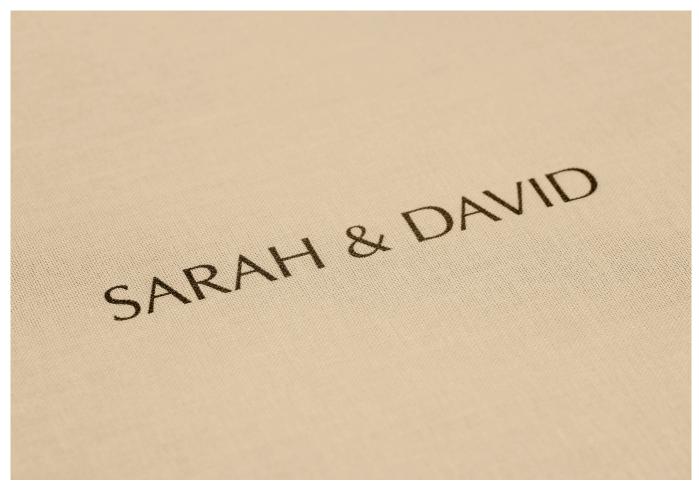

#### UV Print

**UV Print** is applied in black ink to the surface of the linen and offers much more flexibility to include logos, graphics or specific fonts from your design.

Back to Colours ightarrow

### Oatmeal Linen

UV Print

**UV Print** is applied in black ink to the surface of the linen and offers much more flexibility to include logos, graphics or specific fonts from your design.

#### UV Print

**UV Print** is applied in black ink to the surface of the linen and offers much more flexibility to include logos, graphics or specific fonts from your design.

## **Biscuit** Linen

UV Print

**UV Print** is applied in black ink to the surface of the linen and offers much more flexibility to include logos, graphics or specific fonts from your design.

### Coffee Linen

UV Print

**UV Print** is applied in black ink to the surface of the linen and offers much more flexibility to include logos, graphics or specific fonts from your design.

## Textured Camel Linen

UV Print

**UV Print** is applied in black ink to the surface of the linen and offers much more flexibility to include logos, graphics or specific fonts from your design.

### Natural Sand Linen

UV Print

**UV Print** is applied in black ink to the surface of the linen and offers much more flexibility to include logos, graphics or specific fonts from your design.

### Textured Sage Linen

UV Print

**UV Print** is applied in black ink to the surface of the linen and offers much more flexibility to include logos, graphics or specific fonts from your design.

## Textured Spearmint Linen

UV Print

**UV Print** is applied in black ink to the surface of the linen and offers much more flexibility to include logos, graphics or specific fonts from your design.

|                  | $\bigcirc Back \text{ to Colours} \rightarrow \bigcirc$ |               |     |
|------------------|---------------------------------------------------------|---------------|-----|
| simimaging.co.uk | info@simimaging.co.uk                                   | 61707 273 747 | SIM |

## Bottle Green Linen

UV Print

**UV Print** is applied in black ink to the surface of the linen and offers much more flexibility to include logos, graphics or specific fonts from your design.

### Textured Ocean Linen

UV Print

**UV Print** is applied in black ink to the surface of the linen and offers much more flexibility to include logos, graphics or specific fonts from your design.

## Baby Blue Linen

UV Print

**UV Print** is applied in black ink to the surface of the linen and offers much more flexibility to include logos, graphics or specific fonts from your design.