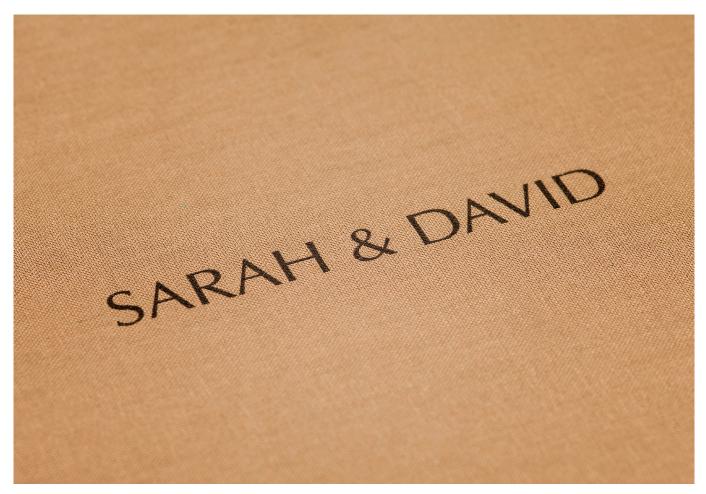

#### UV Print

**UV Print** is applied in black ink to the surface of the linen and offers much more flexibility to include logos, graphics or specific fonts from your design.

Back to Colours ightarrow