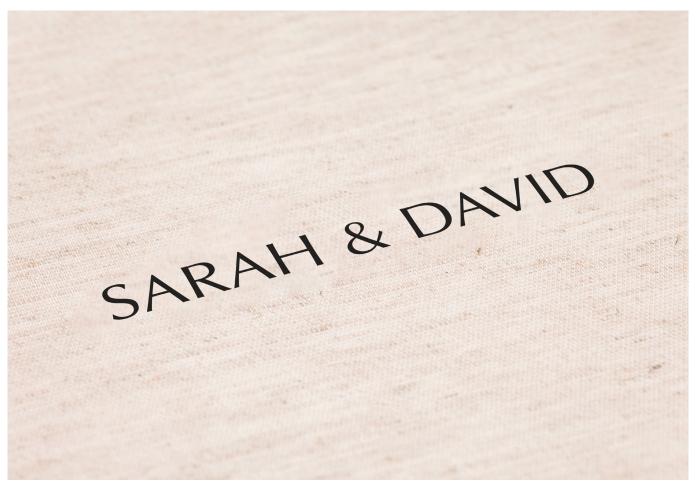

### Natural Stone Linen

#### UV Print

**UV Print** is applied in black ink to the surface of the linen and offers much more flexibility to include logos, graphics or specific fonts from your design.

Back to Colours ightarrow