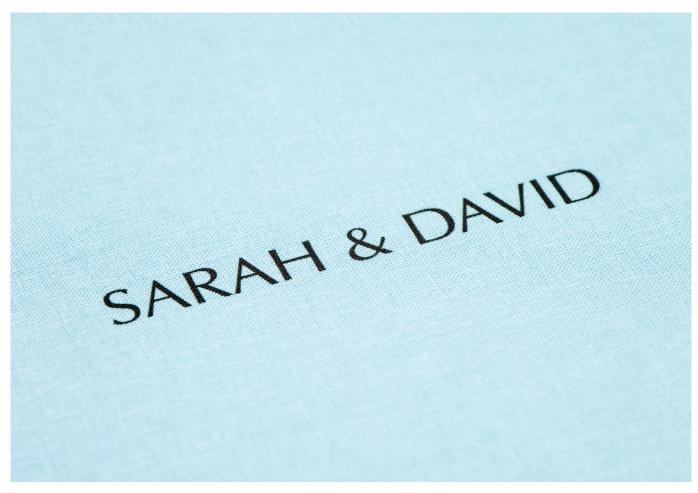

## Baby Blue Linen

UV Print

**UV Print** is applied in black ink to the surface of the linen and offers much more flexibility to include logos, graphics or specific fonts from your design.

#### UV Print

**UV Print** is applied in black ink to the surface of the linen and offers much more flexibility to include logos, graphics or specific fonts from your design.

Back to Colours ightarrow