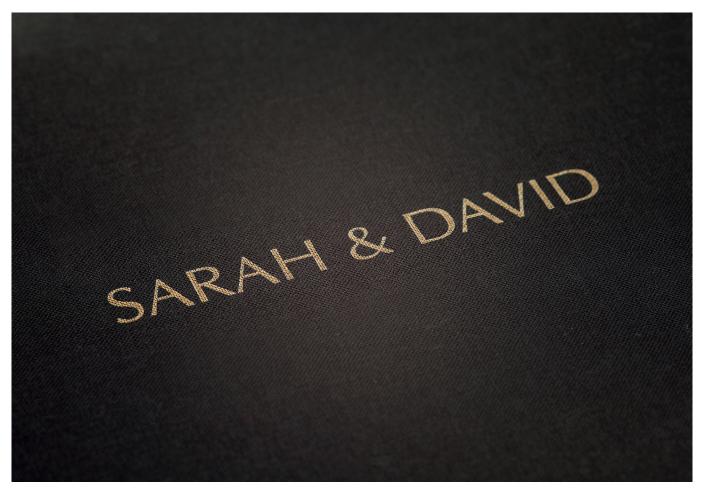

#### Laser Etching

**Laser Etching** is applied with heat to create a subtle bronze tone and offers much more flexibility to include logos, graphics or specific fonts from your design.

#### Laser Etching

**Laser Etching** is applied with heat to create a subtle bronze tone and offers much more flexibility to include logos, graphics or specific fonts from your design.

Back to Colours ightarrow

#### Laser Etching

Laser Etching is applied with heat to create a subtle bronze tone and offers much more flexibility to include logos, graphics or specific fonts from your design.

Back to Colours ightarrow