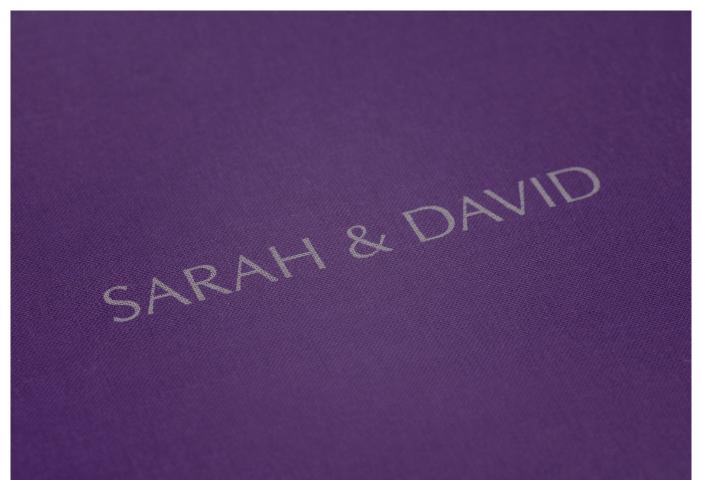

### Purple Linen

#### Laser Etching

**Laser Etching** is applied with heat to create a subtle bronze tone and offers much more flexibility to include logos, graphics or specific fonts from your design.

Back to Colours ightarrow