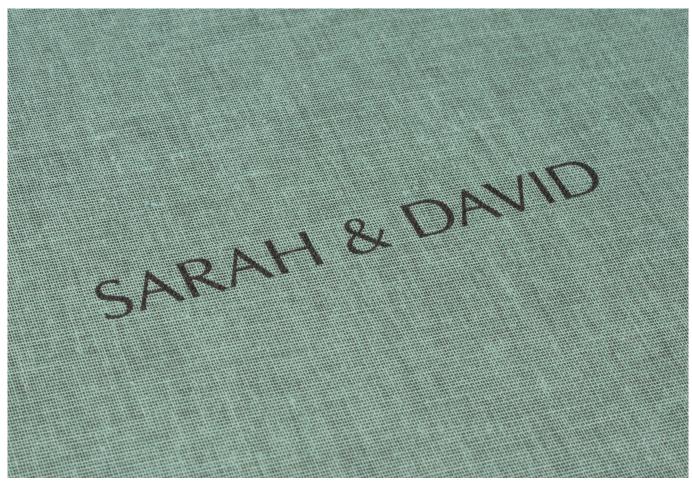

### Textured Sage Linen

UV Print

**UV Print** is applied in black ink to the surface of the linen and offers much more flexibility to include logos, graphics or specific fonts from your design.

## Textured Spearmint Linen

UV Print

**UV Print** is applied in black ink to the surface of the linen and offers much more flexibility to include logos, graphics or specific fonts from your design.

|                  | $\bigcirc Back \text{ to Colours} \rightarrow \bigcirc$ |               |     |
|------------------|---------------------------------------------------------|---------------|-----|
| simimaging.co.uk | info@simimaging.co.uk                                   | 61707 273 747 | SIM |