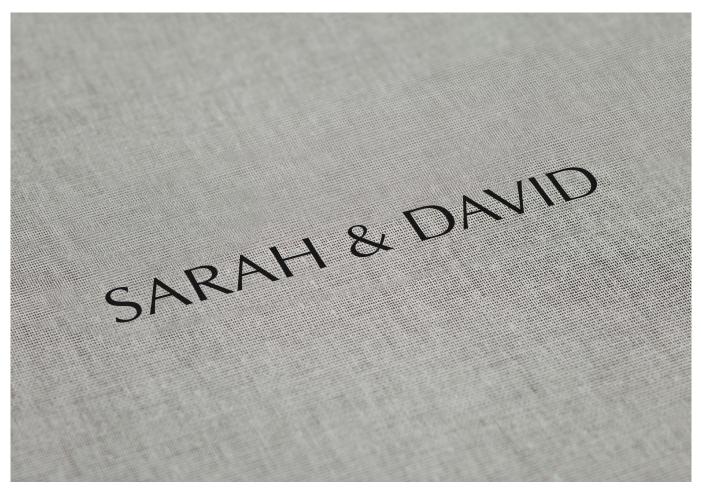

## Grey Linen

#### Laser Etching

**Laser Etching** is applied with heat to create a subtle bronze tone and offers much more flexibility to include logos, graphics or specific fonts from your design.