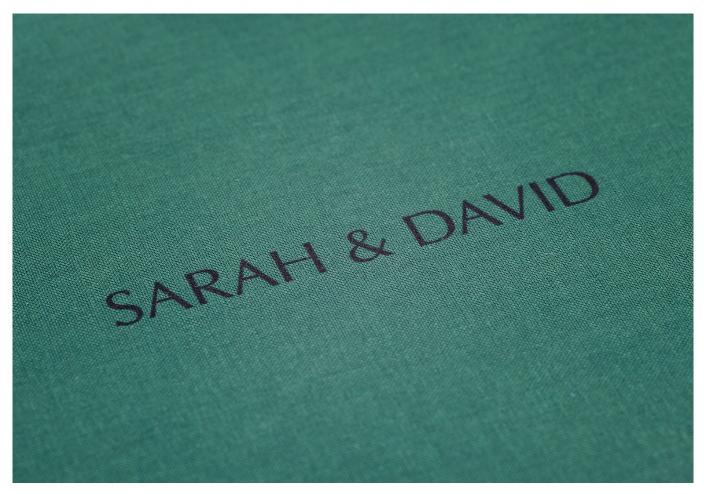

## Bottle Green Linen

UV Print

**UV Print** is applied in black ink to the surface of the linen and offers much more flexibility to include logos, graphics or specific fonts from your design.