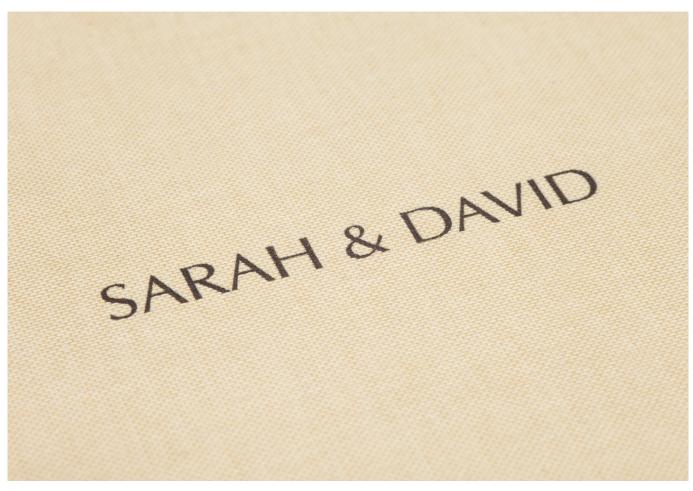

#### UV Print

**UV Print** is applied in black ink to the surface of the linen and offers much more flexibility to include logos, graphics or specific fonts from your design.

Back to Colours ightarrow